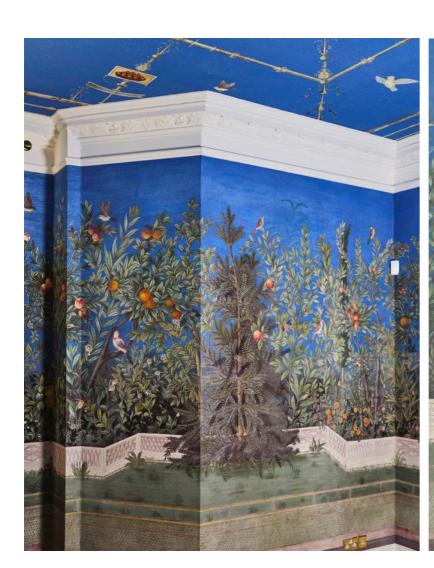

### Livia's Garden SC142

Paragraph or years it has been our dream to restore and repaint the wonderful fresco of Livia's room at Palazzo Massimo alle Terme in Rome. This is a highlight of the roman fresco: a particularly touching scene of nature as well as a glimpse into the private experience of the garden in Latin culture. We recreated it entirely based on a detailed pictorial study and our understanding of Roman painting. The result is a personal new version of Livia's Garden. Certainly much more complete than the fragmented original.

## Livia's Garden Ceiling CE142

OR years it has been our dream to restore and repaint the wonderful fresco of Livia's room at Palazzo Massimo alle Terme in Rome. This is a highlight of the roman fresco: a particularly touching scene of nature as well as a glimpse into the private experience of the garden in Latin culture. We recreated it entirely based on a detailed pictorial study and our understanding of Roman painting. The result is a personal new version of Livia's Garden. Certainly much more complete than the fragmented original.