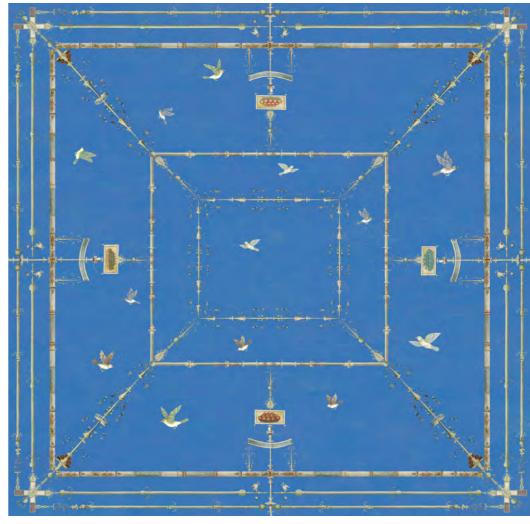

## Livia's Garden Ceiling CE142

OR years it has been our dream to restore and repaint the wonderful fresco of Livia's room at Palazzo Massimo alle Terme in Rome. This is a highlight of the roman fresco: a particularly touching scene of nature as well as a glimpse into the private experience of the garden in Latin culture. We recreated it entirely based on a detailed pictorial study and our understanding of Roman painting. The result is a personal new version of Livia's Garden. Certainly much more complete than the fragmented original.