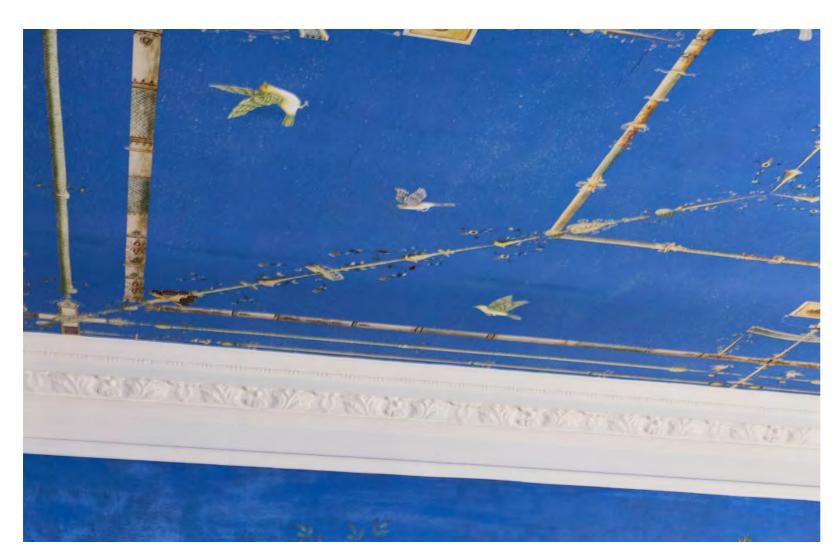

## Livia's Garden Ceiling CE142

OR years it has been our dream to restore and repaint the wonderful fresco of Livia's room at Palazzo Massimo alle Terme in Rome. This is a highlight of the roman fresco: a particularly touching scene of nature as well as a glimpse into the private experience of the garden in Latin culture. We recreated it entirely based on a detailed pictorial study and our understanding of Roman painting. The result is a personal new version of Livia's Garden. Certainly much more complete than the fragmented original.