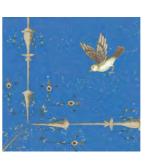

## Livia's Garden Ceiling CE142

OR years it has been our dream to restore and repaint the wonderful fresco of Livia's room at Palazzo Massimo alle Terme in Rome. This is a highlight of the roman fresco: a particularly touching scene of nature as well as a glimpse into the private experience of the garden in Latin culture. We recreated it entirely based on a detailed pictorial study and our understanding of Roman painting. The result is a personal new version of Livia's Garden. Certainly much more complete than the fragmented original.

#### COLOR OPTIONS

cs17 Evening cs18 Day

cs19 Sunset

cs20 Evening

\* Available in custom only **⑤** *More options on iksel.com*