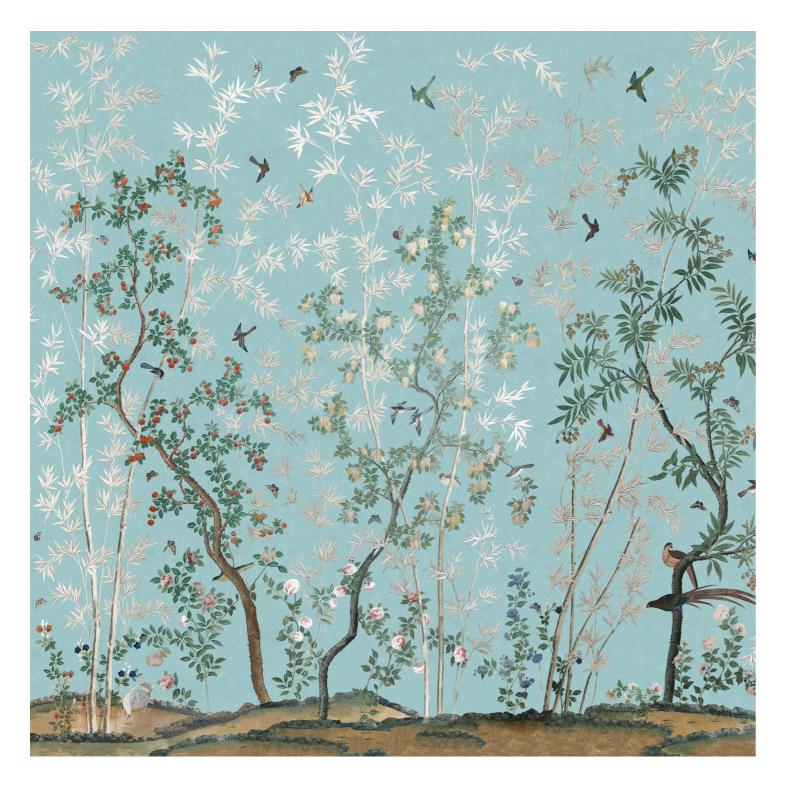

## Eastern Eden RF721 cs71 Turquoise

Printed on soft linen, in 300cm (118 1/8") height, "Eastern Eden" fabric is a 540cm (212 5/8") wide section of our "Eastern Eden" scenic decor which loops. It is sold by the panel. This design is also available on wallpaper, for the walls (SC121) and as a ceiling (CE121)