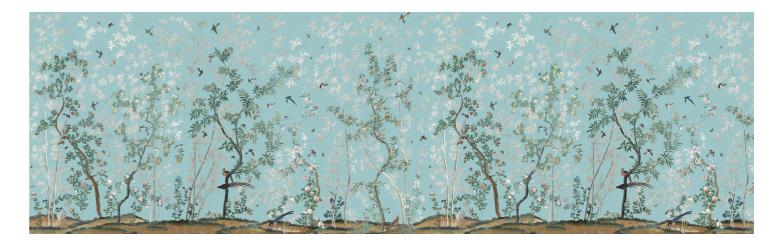

## Eastern Eden RF721 cs71 Turquoise

Printed on soft linen, in 300cm (118 1/8") height, "Eastern Eden" fabric is a 540cm (212 5/8") wide section of our "Eastern Eden" scenic decor which loops. It is sold by the panel. This design is also available on wallpaper, for the walls (SC121) and as a ceiling (CE121)