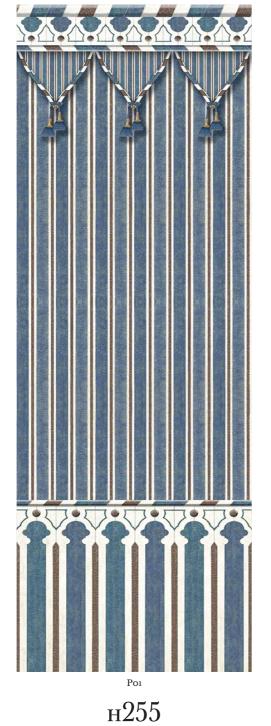

### Kubilai's Tent SC112

tent which transforms a room into a chic camping fantasy. Four colorways are assorted with our Chinoiserie Eastern Eden SC121.

| PA              | NEL HEIGHT            | PANE  | EL WIDTH            | NB. OF PANELS |
|-----------------|-----------------------|-------|---------------------|---------------|
| <b>н225</b> ст  | 88 ¾ "                | 90 cm | 35 <sup>3</sup> ⁄8" | 1             |
| н255 cm         | 100 <sup>2</sup> ⁄5 " | 90 cm | 35 <sup>3</sup> ⁄8" | 1             |
| н275 cm         | 108 ¼ "               | 90 cm | 35 <sup>3</sup> ⁄8" | 1             |
| н <b>300</b> ст | 118 "                 | 90 cm | 35 <sup>3</sup> ⁄8" | 1             |
| н325 cm         | 128 "                 | 90 cm | 35 <sup>3</sup> ⁄8" | 1             |

300 cm x 90 cm 118 " x 35 ¾ "

HZZJ 225 cm x 90 cm 88 <sup>3</sup>/<sub>5</sub> " x 35 <sup>3</sup>/<sub>8</sub> "

H2JJ 255 cm x 90 cm 100 <sup>2</sup>/<sub>5</sub> " x 35 <sup>3</sup>/<sub>8</sub> "

275 cm x 90 cm 108 <sup>1</sup>/<sub>4</sub> " x 35 <sup>3</sup>/<sub>8</sub> "