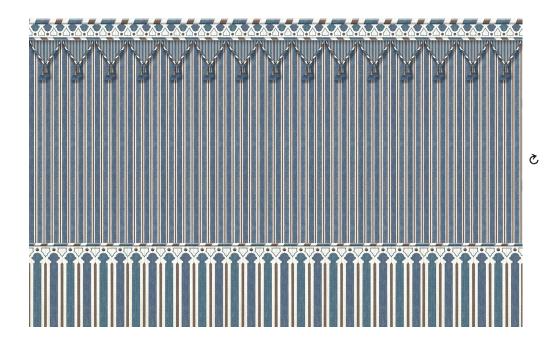

### Kubilai's Tent SC112

tent which transforms a room into a chic camping fantasy. Four colorways are assorted with our Chinoiserie Eastern Eden SC121.

| PA              | NEL HEIGHT            | PANE  | EL WIDTH            | NB. OF PANELS |
|-----------------|-----------------------|-------|---------------------|---------------|
| <b>н225</b> ст  | 88 ¾ "                | 90 cm | 35 <sup>3</sup> ⁄8" | 1             |
| н255 cm         | 100 <sup>2</sup> ⁄5 " | 90 cm | 35 <sup>3</sup> ⁄8" | 1             |
| н275 cm         | 108 ¼ "               | 90 cm | 35 <sup>3</sup> ⁄8" | 1             |
| н <b>300</b> ст | 118 "                 | 90 cm | 35 <sup>3</sup> ⁄8" | 1             |
| н325 cm         | 128 "                 | 90 cm | 35 <sup>3</sup> ⁄8" | 1             |

### Kubilai's Tent sc112

This design is in fact taken from an Abbasid wainscoting. Dimonah made it into an exotic tent which transforms a room into a chic camping fantasy. Four colorways are assorted with our Chinoiserie Eastern Eden SC121.