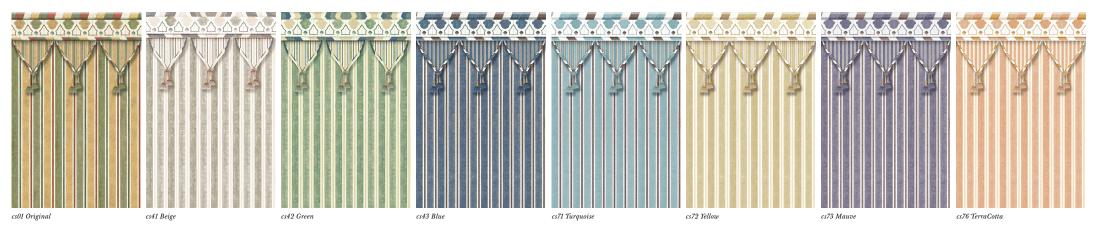

### Color Options

cs01 Original

cs71 Turquoise

cs72 Yellow

cs73 Mauve

cs76 Terra Cotta

#### Color options