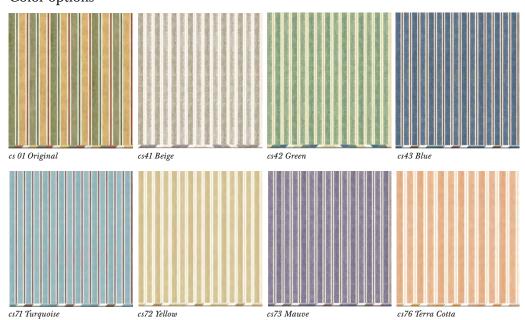

### Color Options

cs01 Original

cs71 Turquoise

cs72 Yellow

cs73 Mauve

cs76 Terra Cotta

#### Color options

### Kubilai's Tent sc112

This design is in fact taken from an Abbasid wainscoting. Dimonah made it into an exotic tent which transforms a room into a chic camping fantasy. Four colorways are assorted with our Chinoiserie Eastern Eden SC121.