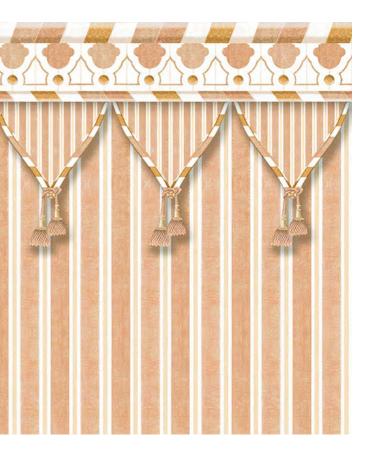

### Kubilai's Tent SC112

tent which transforms a room into a chic camping fantasy. Four colorways are assorted with our Chinoiserie Eastern Eden SC121.

| PA              | NEL HEIGHT            | PANE  | EL WIDTH            | NB. OF PANELS |
|-----------------|-----------------------|-------|---------------------|---------------|
| <b>н225</b> ст  | 88 ¾ "                | 90 cm | 35 <sup>3</sup> ⁄8" | 1             |
| н255 cm         | 100 <sup>2</sup> ⁄5 " | 90 cm | 35 <sup>3</sup> ⁄8" | 1             |
| н275 cm         | 108 ¼ "               | 90 cm | 35 <sup>3</sup> ⁄8" | 1             |
| н <b>300</b> ст | 118 "                 | 90 cm | 35 <sup>3</sup> ⁄8" | 1             |
| н325 cm         | 128 "                 | 90 cm | 35 <sup>3</sup> ⁄8" | 1             |

### Kubilai's Tent sc112

This design is in fact taken from an Abbasid wainscoting. Dimonah made it into an exotic tent which transforms a room into a chic camping fantasy. Four colorways are assorted with our Chinoiserie Eastern Eden SC121.