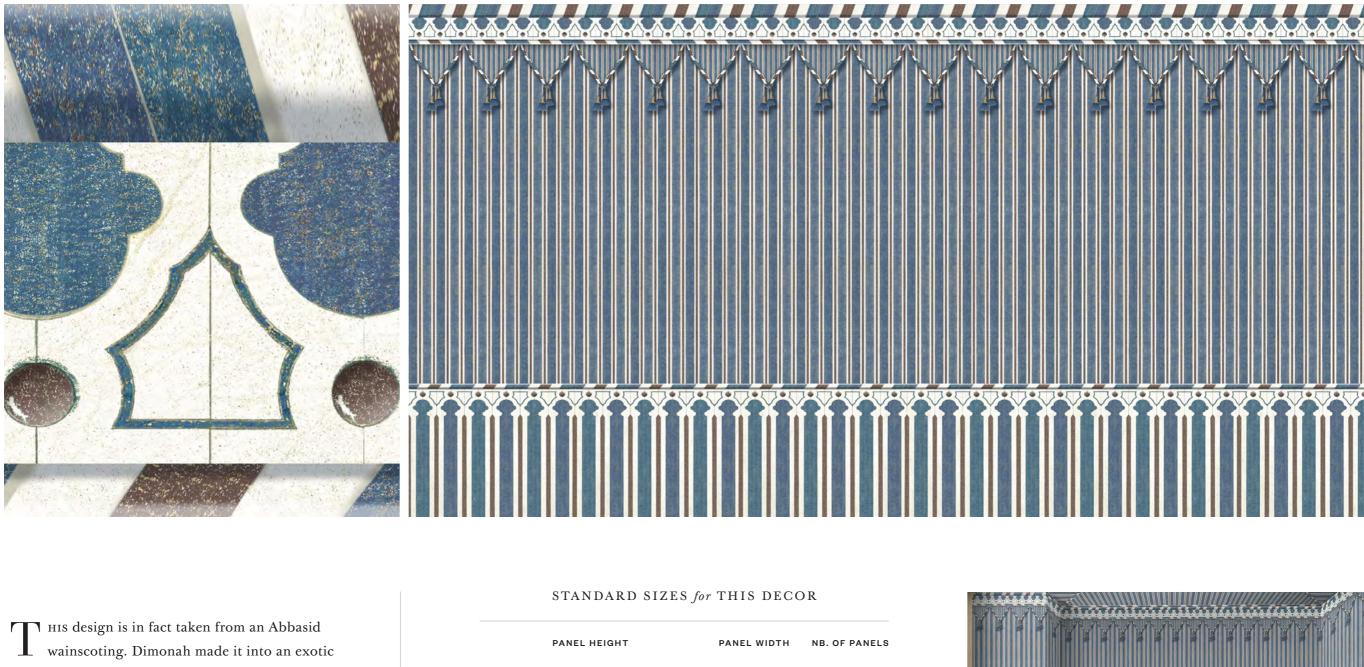

### Kubilai's Tent SC112

tent which transforms a room into a chic camping fantasy. Four colorways are assorted with our Chinoiserie Eastern Eden SC121.

| PA              | NEL HEIGHT            | PANE  | EL WIDTH            | NB. OF PANELS |
|-----------------|-----------------------|-------|---------------------|---------------|
| <b>н225</b> ст  | 88 ¾ "                | 90 cm | 35 <sup>3</sup> ⁄8" | 1             |
| н255 cm         | 100 <sup>2</sup> ⁄5 " | 90 cm | 35 <sup>3</sup> ⁄8" | 1             |
| н275 cm         | 108 ¼ "               | 90 cm | 35 <sup>3</sup> ⁄8" | 1             |
| н <b>300</b> ст | 118 "                 | 90 cm | 35 <sup>3</sup> ⁄8" | 1             |
| н325 cm         | 128 "                 | 90 cm | 35 <sup>3</sup> ⁄8" | 1             |

### Kubilai's Tent sc112

This design is in fact taken from an Abbasid wainscoting. Dimonah made it into an exotic tent which transforms a room into a chic camping fantasy. Four colorways are assorted with our Chinoiserie Eastern Eden SC121.