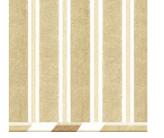

### Color Options

cs01 Original

cs71 Turquoise

cs72 Yellow

cs73 Mauve

cs76 Terra Cotta

cs71 Turquoise

cs01 Original

cs72 Yellow

\* Available in custom only

cs42 Green

cs73 Mauve

cs43 Blue

cs76 Terra Cotta