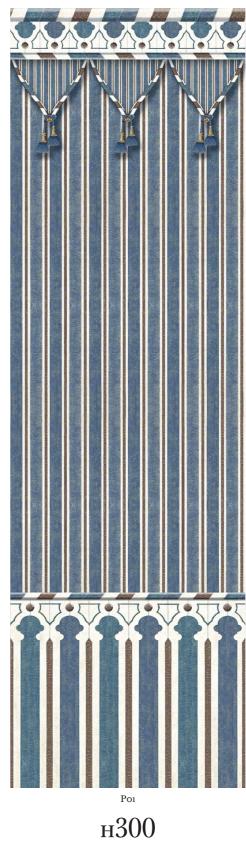

### Kubilai's Tent SC112

tent which transforms a room into a chic camping fantasy. Four colorways are assorted with our Chinoiserie Eastern Eden SC121.

| PA              | NEL HEIGHT            | PANE  | EL WIDTH            | NB. OF PANELS |
|-----------------|-----------------------|-------|---------------------|---------------|
| <b>н225</b> ст  | 88 ¾ "                | 90 cm | 35 <sup>3</sup> ⁄8" | 1             |
| н255 cm         | 100 <sup>2</sup> ⁄5 " | 90 cm | 35 <sup>3</sup> ⁄8" | 1             |
| н275 cm         | 108 ¼ "               | 90 cm | 35 <sup>3</sup> ⁄8" | 1             |
| н <b>300</b> ст | 118 "                 | 90 cm | 35 <sup>3</sup> ⁄8" | 1             |
| н325 cm         | 128 "                 | 90 cm | 35 <sup>3</sup> ⁄8" | 1             |

300 cm x 90 cm 118 " x 35 ¾ "

HZZJ 225 cm x 90 cm 88 <sup>3</sup>/<sub>5</sub> " x 35 <sup>3</sup>/<sub>8</sub> "

H2JJ 255 cm x 90 cm 100 <sup>2</sup>/<sub>5</sub> " x 35 <sup>3</sup>/<sub>8</sub> "

275 cm x 90 cm 108 <sup>1</sup>/<sub>4</sub> " x 35 <sup>3</sup>/<sub>8</sub> "