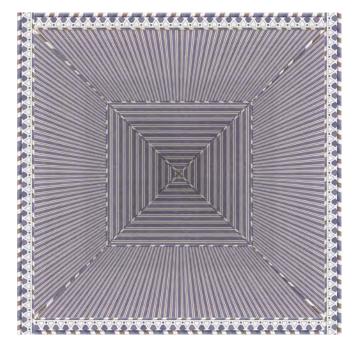

# Kubilai's Tent X-Ceiling CE113

COLOR OPTIONS

ITH its convincing trompe-l'oeil effect, this tented ceiling can be combined with Kubilai's Tent wallpaper, or other designs. Available in Custom only. Four colorways are assorted with our Chinoiserie Eastern Eden SC121.

### Kubilai's Tent X Ceiling CE113

With its convincing trompe-l'oeil effect, this tented ceiling can be combined with Kubilai's Tent wallpaper, or other designs.

Available in Custom only. Four colorways are assorted with our Chinoiserie Eastern Eden SC121.