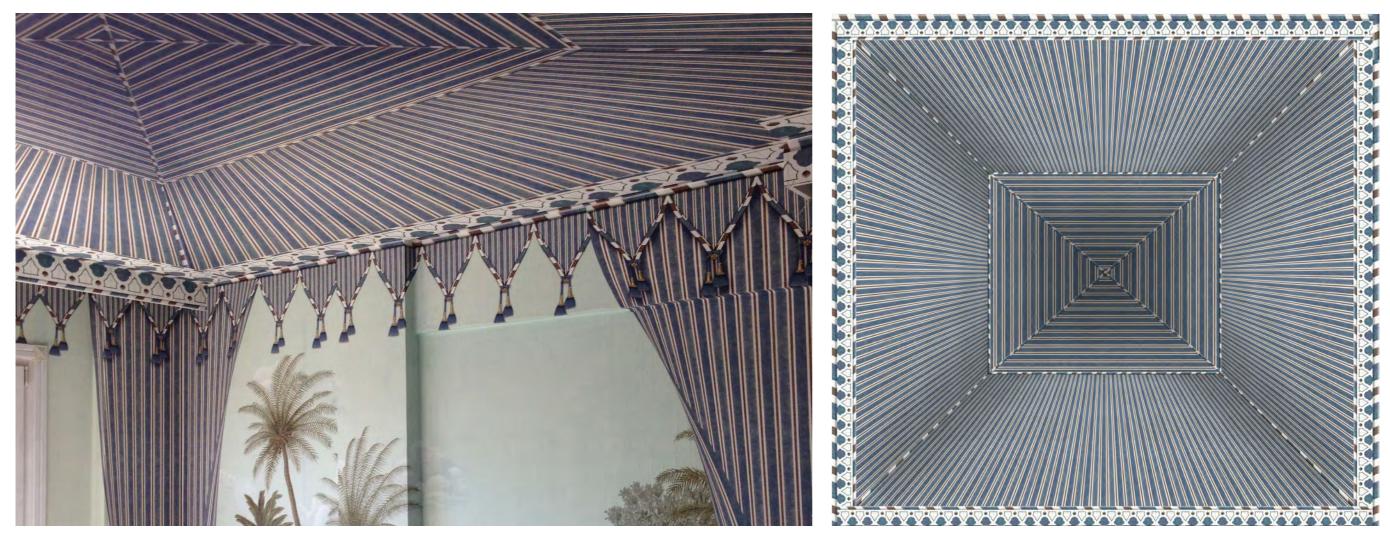

# Kubilai's Tent Deep X- Ceiling CE112

ITH its convincing trompe-l'oeil effect, this tented ceiling can be combined with Kubilai's Tent wallpaper, or other designs. Available in Custom only. Four colorways are assorted with our Chinoiserie Eastern Eden SC121. COLOR OPTIONS

### Kubilai's Tent Deep X-Ceiling CE112

With its convincing trompe-l'oeil effect, this tented ceiling can be combined with Kubilai's Tent wallpaper, or other designs. Available in Custom only. Four colorways are assorted with our Chinoiserie Eastern Eden SC121.

# Kubilai's Tent X-Ceiling CE113

COLOR OPTIONS

ITH its convincing trompe-l'oeil effect, this tented ceiling can be combined with Kubilai's Tent wallpaper, or other designs. Available in Custom only. Four colorways are assorted with our Chinoiserie Eastern Eden SC121.

### Kubilai's Tent X Ceiling CE113

With its convincing trompe-l'oeil effect, this tented ceiling can be combined with Kubilai's Tent wallpaper, or other designs.

Available in Custom only. Four colorways are assorted with our Chinoiserie Eastern Eden SC121.