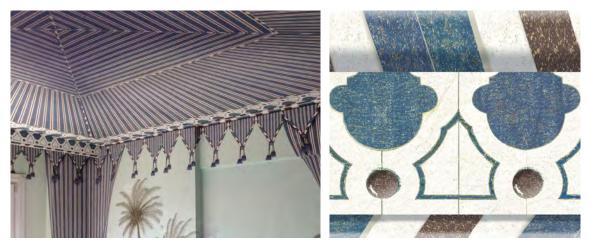

# Kubilai's Tent Deep X- Ceiling CE112

ITH its convincing trompe-l'oeil effect, this tented ceiling can be combined with Kubilai's Tent wallpaper, or other designs. Available in Custom only. Four colorways are assorted with our Chinoiserie Eastern Eden SC121. COLOR OPTIONS

### Kubilai's Tent Deep X-Ceiling CE112

With its convincing trompe-l'oeil effect, this tented ceiling can be combined with Kubilai's Tent wallpaper, or other designs. Available in Custom only. Four colorways are assorted with our Chinoiserie Eastern Eden SC121.