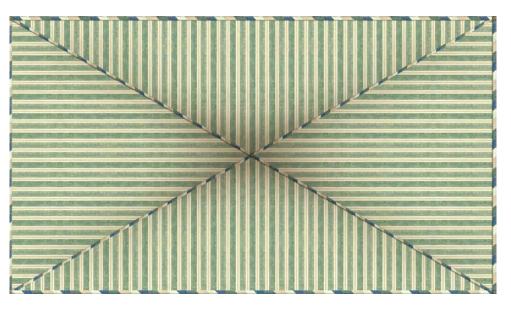

# Kubilai's Tent Deep X- Ceiling CE112

ITH its convincing trompe-l'oeil effect, this tented ceiling can be combined with Kubilai's Tent wallpaper, or other designs. Available in Custom only. Four colorways are assorted with our Chinoiserie Eastern Eden SC121. COLOR OPTIONS

### Kubilai's Tent Deep X-Ceiling CE112

With its convincing trompe-l'oeil effect, this tented ceiling can be combined with Kubilai's Tent wallpaper, or other designs. Available in Custom only. Four colorways are assorted with our Chinoiserie Eastern Eden SC121.