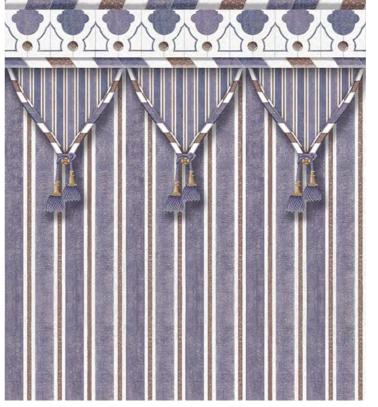

### Kubilai's Tent SC112

tent which transforms a room into a chic camping fantasy. Four colorways are assorted with our Chinoiserie Eastern Eden SC121.

| PA              | NEL HEIGHT            | PANE  | EL WIDTH            | NB. OF PANELS |
|-----------------|-----------------------|-------|---------------------|---------------|
| <b>н225</b> ст  | 88 ¾ "                | 90 cm | 35 <sup>3</sup> ⁄8" | 1             |
| н255 cm         | 100 <sup>2</sup> ⁄5 " | 90 cm | 35 <sup>3</sup> ⁄8" | 1             |
| н275 cm         | 108 ¼ "               | 90 cm | 35 <sup>3</sup> ⁄8" | 1             |
| н <b>300</b> ст | 118 "                 | 90 cm | 35 <sup>3</sup> ⁄8" | 1             |
| н325 cm         | 128 "                 | 90 cm | 35 <sup>3</sup> ⁄8" | 1             |

### Kubilai's Tent sc112

This design is in fact taken from an Abbasid wainscoting. Dimonah made it into an exotic tent which transforms a room into a chic camping fantasy. Four colorways are assorted with our Chinoiserie Eastern Eden SC121.