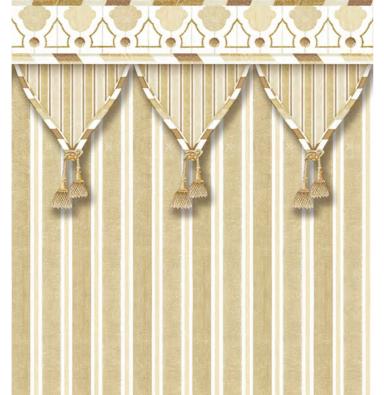

### Kubilai's Tent SC112

tent which transforms a room into a chic camping fantasy. Four colorways are assorted with our Chinoiserie Eastern Eden SC121.

| PA              | NEL HEIGHT            | PANE  | EL WIDTH            | NB. OF PANELS |
|-----------------|-----------------------|-------|---------------------|---------------|
| <b>н225</b> ст  | 88 ¾ "                | 90 cm | 35 <sup>3</sup> ⁄8" | 1             |
| н255 cm         | 100 <sup>2</sup> ⁄5 " | 90 cm | 35 <sup>3</sup> ⁄8" | 1             |
| н275 cm         | 108 ¼ "               | 90 cm | 35 <sup>3</sup> ⁄8" | 1             |
| н <b>300</b> ст | 118 "                 | 90 cm | 35 <sup>3</sup> ⁄8" | 1             |
| н325 cm         | 128 "                 | 90 cm | 35 <sup>3</sup> ⁄8" | 1             |

### Kubilai's Tent sc112

This design is in fact taken from an Abbasid wainscoting. Dimonah made it into an exotic tent which transforms a room into a chic camping fantasy. Four colorways are assorted with our Chinoiserie Eastern Eden SC121.