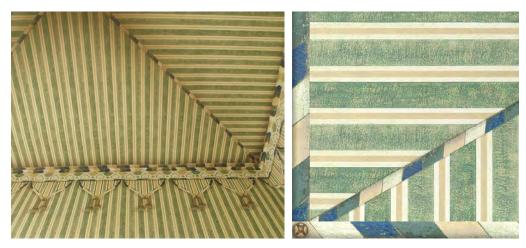

# Kubilai's Tent Deep X- Ceiling CE112

ITH its convincing trompe-l'oeil effect, this tented ceiling can be combined with Kubilai's Tent wallpaper, or other designs. Available in Custom only. Four colorways are assorted with our Chinoiserie Eastern Eden SC121. COLOR OPTIONS

### Kubilai's Tent Deep X-Ceiling CE112

With its convincing trompe-l'oeil effect, this tented ceiling can be combined with Kubilai's Tent wallpaper, or other designs. Available in Custom only. Four colorways are assorted with our Chinoiserie Eastern Eden SC121.

# Kubilai's Tent X-Ceiling CE113

COLOR OPTIONS

ITH its convincing trompe-l'oeil effect, this tented ceiling can be combined with Kubilai's Tent wallpaper, or other designs. Available in Custom only. Four colorways are assorted with our Chinoiserie Eastern Eden SC121.

### Kubilai's Tent X Ceiling CE113

With its convincing trompe-l'oeil effect, this tented ceiling can be combined with Kubilai's Tent wallpaper, or other designs.

Available in Custom only. Four colorways are assorted with our Chinoiserie Eastern Eden SC121.