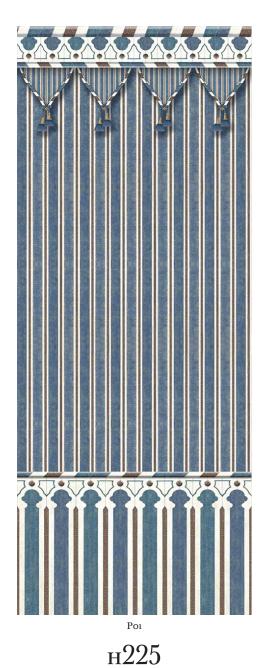

### Kubilai's Tent SC112

tent which transforms a room into a chic camping fantasy. Four colorways are assorted with our Chinoiserie Eastern Eden SC121.

| PA              | NEL HEIGHT            | PANE  | EL WIDTH            | NB. OF PANELS |
|-----------------|-----------------------|-------|---------------------|---------------|
| <b>н225</b> ст  | 88 ¾ "                | 90 cm | 35 <sup>3</sup> ⁄8" | 1             |
| н255 cm         | 100 <sup>2</sup> ⁄5 " | 90 cm | 35 <sup>3</sup> ⁄8" | 1             |
| н275 cm         | 108 ¼ "               | 90 cm | 35 <sup>3</sup> ⁄8" | 1             |
| н <b>300</b> ст | 118 "                 | 90 cm | 35 <sup>3</sup> ⁄8" | 1             |
| н325 cm         | 128 "                 | 90 cm | 35 <sup>3</sup> ⁄8" | 1             |

300 cm x 90 cm 118 " x 35 ¾ "

HZZJ 225 cm x 90 cm 88 <sup>3</sup>/<sub>5</sub> " x 35 <sup>3</sup>/<sub>8</sub> "

H2JJ 255 cm x 90 cm 100 <sup>2</sup>/<sub>5</sub> " x 35 <sup>3</sup>/<sub>8</sub> "

275 cm x 90 cm 108 <sup>1</sup>/<sub>4</sub> " x 35 <sup>3</sup>/<sub>8</sub> "

### Kubilai's Tent sc112

This design is in fact taken from an Abbasid wainscoting. Dimonah made it into an exotic tent which transforms a room into a chic camping fantasy. Four colorways are assorted with our Chinoiserie Eastern Eden SC121.