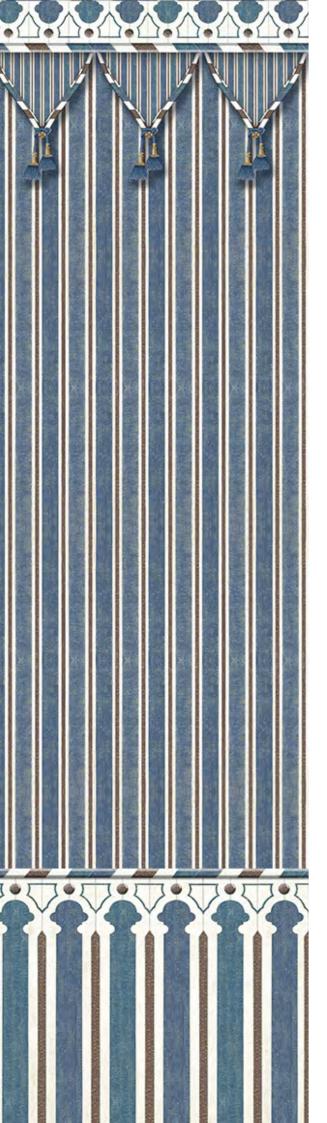

### Kubilai's Tent SC112

tent which transforms a room into a chic camping fantasy. Four colorways are assorted with our Chinoiserie Eastern Eden SC121.

| PA              | NEL HEIGHT            | PANE  | EL WIDTH            | NB. OF PANELS |
|-----------------|-----------------------|-------|---------------------|---------------|
| <b>н225</b> ст  | 88 ¾ "                | 90 cm | 35 <sup>3</sup> ⁄8" | 1             |
| н255 cm         | 100 <sup>2</sup> ⁄5 " | 90 cm | 35 <sup>3</sup> ⁄8" | 1             |
| н275 cm         | 108 ¼ "               | 90 cm | 35 <sup>3</sup> ⁄8" | 1             |
| н <b>300</b> ст | 118 "                 | 90 cm | 35 <sup>3</sup> ⁄8" | 1             |
| н325 cm         | 128 "                 | 90 cm | 35 <sup>3</sup> ⁄8" | 1             |

### Kubilai's Tent sc112

This design is in fact taken from an Abbasid wainscoting. Dimonah made it into an exotic tent which transforms a room into a chic camping fantasy. Four colorways are assorted with our Chinoiserie Eastern Eden SC121.