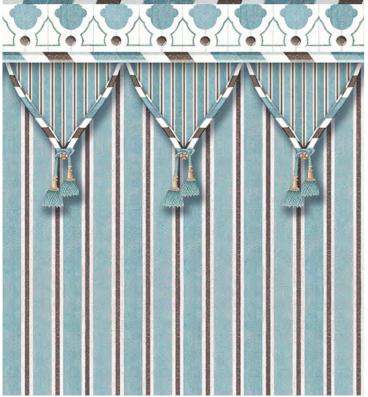

### Color Options

cs01 Original

cs71 Turquoise

cs72 Yellow

cs73 Mauve

cs76 Terra Cotta

#### Color options