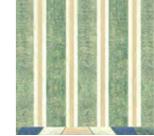

### Kubilai's Tent SC112

tent which transforms a room into a chic camping fantasy. Four colorways are assorted with our Chinoiserie Eastern Eden SC121.

| PA              | NEL HEIGHT            | PANE  | EL WIDTH            | NB. OF PANELS |
|-----------------|-----------------------|-------|---------------------|---------------|
| <b>н225</b> ст  | 88 ¾ "                | 90 cm | 35 <sup>3</sup> ⁄8" | 1             |
| н255 cm         | 100 <sup>2</sup> ⁄5 " | 90 cm | 35 <sup>3</sup> ⁄8" | 1             |
| н275 cm         | 108 ¼ "               | 90 cm | 35 <sup>3</sup> ⁄8" | 1             |
| н <b>300</b> ст | 118 "                 | 90 cm | 35 <sup>3</sup> ⁄8" | 1             |
| н325 cm         | 128 "                 | 90 cm | 35 <sup>3</sup> ⁄8" | 1             |

### Kubilai's Tent sc112

This design is in fact taken from an Abbasid wainscoting. Dimonah made it into an exotic tent which transforms a room into a chic camping fantasy. Four colorways are assorted with our Chinoiserie Eastern Eden SC121.