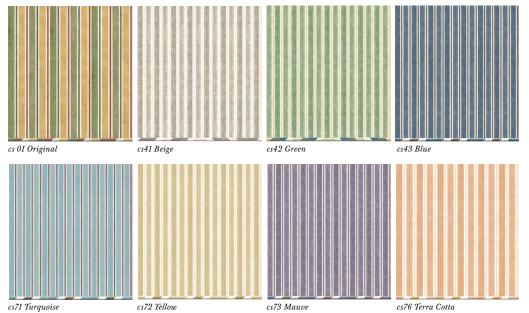

# Kubilai's Tent Deep X- Ceiling CE112

ITH its convincing trompe-l'oeil effect, this tented ceiling can be combined with Kubilai's Tent wallpaper, or other designs. Available in Custom only. Four colorways are assorted with our Chinoiserie Eastern Eden SC121. COLOR OPTIONS

### Kubilai's Tent Deep X-Ceiling CE112

With its convincing trompe-l'oeil effect, this tented ceiling can be combined with Kubilai's Tent wallpaper, or other designs. Available in Custom only. Four colorways are assorted with our Chinoiserie Eastern Eden SC121.