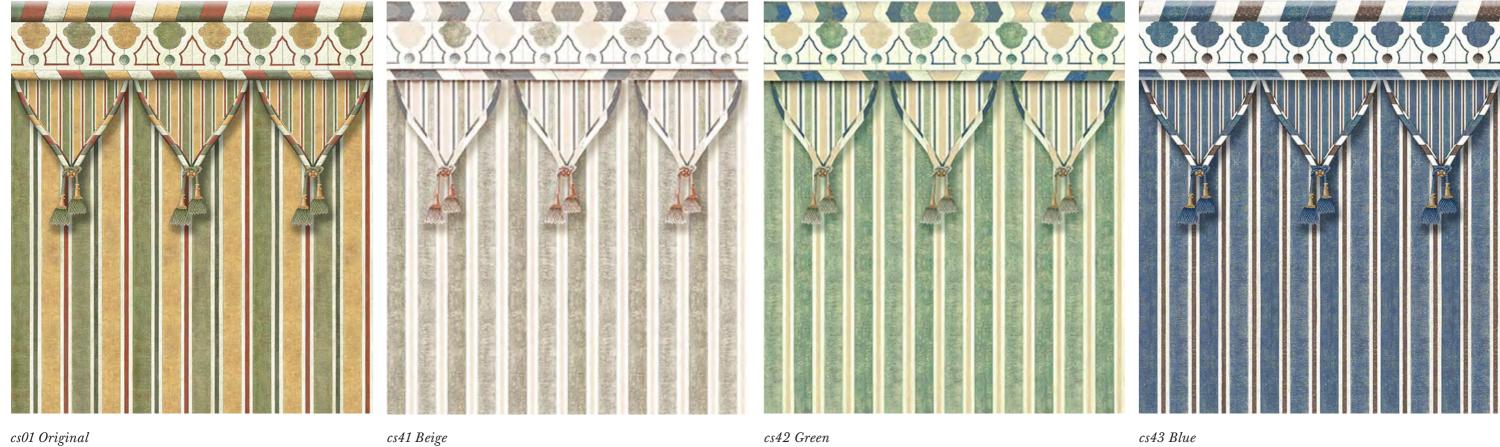

### Color Options

cs01 Original

cs71 Turquoise

cs72 Yellow

cs73 Mauve

cs76 Terra Cotta

#### Color options

### Kubilai's Tent sc112

This design is in fact taken from an Abbasid wainscoting. Dimonah made it into an exotic tent which transforms a room into a chic camping fantasy. Four colorways are assorted with our Chinoiserie Eastern Eden SC121.