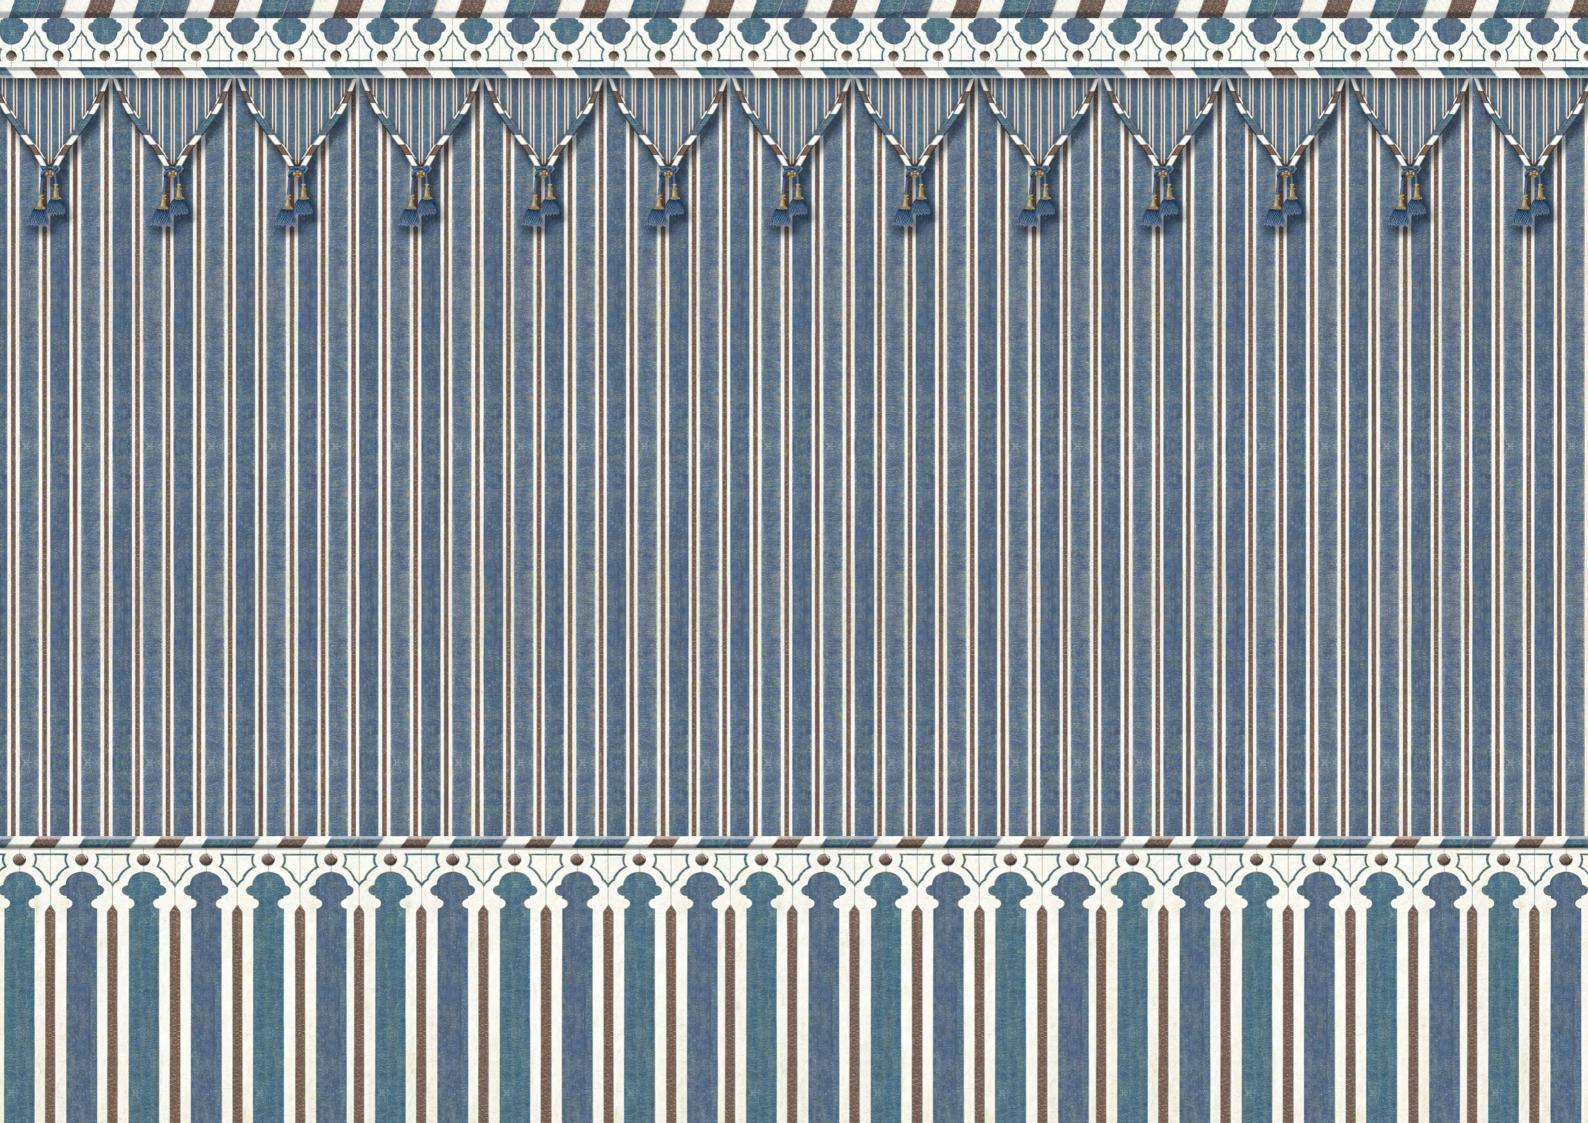

### Kubilai's Tent SC112

tent which transforms a room into a chic camping fantasy. Four colorways are assorted with our Chinoiserie Eastern Eden SC121.

| PA              | NEL HEIGHT            | PANE  | EL WIDTH            | NB. OF PANELS |
|-----------------|-----------------------|-------|---------------------|---------------|
| <b>н225</b> ст  | 88 ¾ "                | 90 cm | 35 <sup>3</sup> ⁄8" | 1             |
| н255 cm         | 100 <sup>2</sup> ⁄5 " | 90 cm | 35 <sup>3</sup> ⁄8" | 1             |
| н275 cm         | 108 ¼ "               | 90 cm | 35 <sup>3</sup> ⁄8" | 1             |
| н <b>300</b> ст | 118 "                 | 90 cm | 35 <sup>3</sup> ⁄8" | 1             |
| н325 cm         | 128 "                 | 90 cm | 35 <sup>3</sup> ⁄8" | 1             |

### Kubilai's Tent sc112

This design is in fact taken from an Abbasid wainscoting. Dimonah made it into an exotic tent which transforms a room into a chic camping fantasy. Four colorways are assorted with our Chinoiserie Eastern Eden SC121.