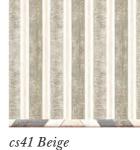

### Color Options

cs01 Original

cs71 Turquoise

cs72 Yellow

cs73 Mauve

cs76 Terra Cotta

### Kubilai's Tent sc112

This design is in fact taken from an Abbasid wainscoting. Dimonah made it into an exotic tent which transforms a room into a chic camping fantasy. Four colorways are assorted with our Chinoiserie Eastern Eden SC121.