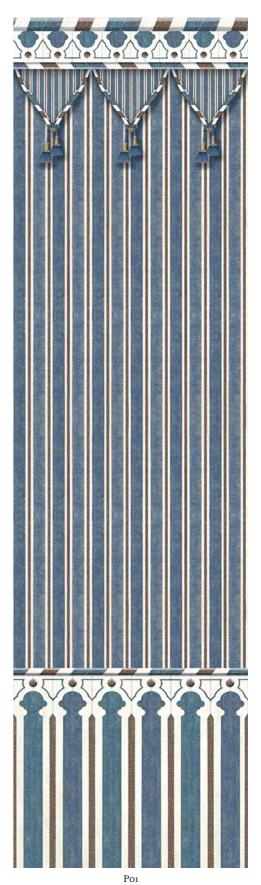

### Kubilai's Tent SC112

tent which transforms a room into a chic camping fantasy. Four colorways are assorted with our Chinoiserie Eastern Eden SC121.

| PA              | NEL HEIGHT            | PANE  | EL WIDTH            | NB. OF PANELS |
|-----------------|-----------------------|-------|---------------------|---------------|
| <b>н225</b> ст  | 88 ¾ "                | 90 cm | 35 <sup>3</sup> ⁄8" | 1             |
| н255 cm         | 100 <sup>2</sup> ⁄5 " | 90 cm | 35 <sup>3</sup> ⁄8" | 1             |
| н275 cm         | 108 ¼ "               | 90 cm | 35 <sup>3</sup> ⁄8" | 1             |
| н <b>300</b> ст | 118 "                 | 90 cm | 35 <sup>3</sup> ⁄8" | 1             |
| н325 cm         | 128 "                 | 90 cm | 35 <sup>3</sup> ⁄8" | 1             |

### Kubilai's Tent sc112

This design is in fact taken from an Abbasid wainscoting. Dimonah made it into an exotic tent which transforms a room into a chic camping fantasy. Four colorways are assorted with our Chinoiserie Eastern Eden SC121.