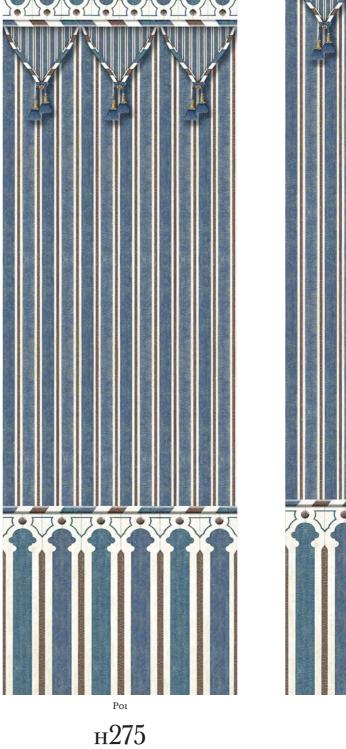

### Kubilai's Tent SC112

tent which transforms a room into a chic camping fantasy. Four colorways are assorted with our Chinoiserie Eastern Eden SC121.

| PA              | NEL HEIGHT            | PANE  | EL WIDTH            | NB. OF PANELS |
|-----------------|-----------------------|-------|---------------------|---------------|
| <b>н225</b> ст  | 88 ¾ "                | 90 cm | 35 <sup>3</sup> ⁄8" | 1             |
| н255 cm         | 100 <sup>2</sup> ⁄5 " | 90 cm | 35 <sup>3</sup> ⁄8" | 1             |
| н275 cm         | 108 ¼ "               | 90 cm | 35 <sup>3</sup> ⁄8" | 1             |
| н <b>300</b> ст | 118 "                 | 90 cm | 35 <sup>3</sup> ⁄8" | 1             |
| н325 cm         | 128 "                 | 90 cm | 35 <sup>3</sup> ⁄8" | 1             |

300 cm x 90 cm 118 " x 35 ¾ "

HZZJ 225 cm x 90 cm 88 <sup>3</sup>/<sub>5</sub> " x 35 <sup>3</sup>/<sub>8</sub> "

H2JJ 255 cm x 90 cm 100 <sup>2</sup>/<sub>5</sub> " x 35 <sup>3</sup>/<sub>8</sub> "

275 cm x 90 cm 108 <sup>1</sup>/<sub>4</sub> " x 35 <sup>3</sup>/<sub>8</sub> "