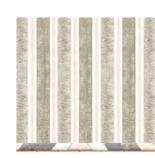

## Kubilai's Tent X-Ceiling CE113

COLOR OPTIONS

T ITH its convincing trompe-l'oeil effect, this tented ceiling can be combined with Kubilai's Tent wallpaper, or other designs. Available in Custom only. Four colorways are assorted with our Chinoiserie Eastern Eden SC121.

## Kubilai's Tent X Ceiling CE113

Available in Custom only. Four colorways are assorted with our Chinoiserie Eastern Eden SC121.