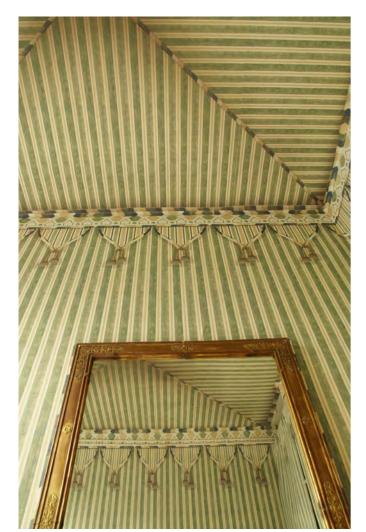

## Kubilai's Tent X-Ceiling CE113

COLOR OPTIONS

T ITH its convincing trompe-l'oeil effect, this tented ceiling can be combined with Kubilai's Tent wallpaper, or other designs. Available in Custom only. Four colorways are assorted with our Chinoiserie Eastern Eden SC121.

## Kubilai's Tent X Ceiling CE113

Available in Custom only. Four colorways are assorted with our Chinoiserie Eastern Eden SC121.