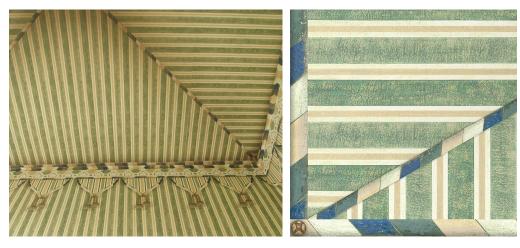

## Kubilai's Tent X-Ceiling CE113

COLOR OPTIONS

T ITH its convincing trompe-l'oeil effect, this tented ceiling can be combined with Kubilai's Tent wallpaper, or other designs. Available in Custom only. Four colorways are assorted with our Chinoiserie Eastern Eden SC121.

## Kubilai's Tent X Ceiling CE113

Available in Custom only. Four colorways are assorted with our Chinoiserie Eastern Eden SC121.