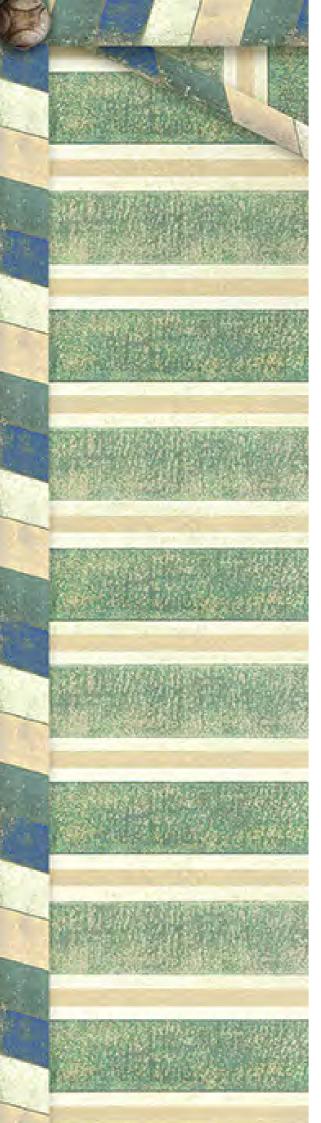

## Kubilai's Tent X-Ceiling CE113

COLOR OPTIONS

T ITH its convincing trompe-l'oeil effect, this tented ceiling can be combined with Kubilai's Tent wallpaper, or other designs. Available in Custom only. Four colorways are assorted with our Chinoiserie Eastern Eden SC121.

## Kubilai's Tent X Ceiling CE113

Available in Custom only. Four colorways are assorted with our Chinoiserie Eastern Eden SC121.