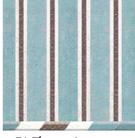

cs01 Original

cs41 Beige

cs42 Green

cs43 Blue

cs71 Turquoise

cs72 Yellow

cs73 Mauve

cs76 Terra Cotta

## Color options

Collection: Tented Room & Ottoman Collection

Sales Unit: Sold by m<sup>2</sup> (custom-made)

Composition: 100% Non Woven (PVC-free / FSC certified)

Weight: 180 gr./sqm

Color fastness to light: Good