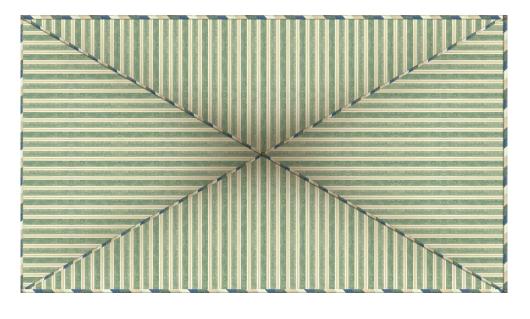

## Kubilai's Tent X-Ceiling CE113

COLOR OPTIONS

T ITH its convincing trompe-l'oeil effect, this tented ceiling can be combined with Kubilai's Tent wallpaper, or other designs. Available in Custom only. Four colorways are assorted with our Chinoiserie Eastern Eden SC121.

cs01 Original

cs41 Beige

cs42 Green

cs43 Blue

cs71 Turquoise

cs72 Yellow

cs73 Mauve

cs76 Terra Cotta

## Kubilai's Tent X Ceiling CE113

Available in Custom only. Four colorways are assorted with our Chinoiserie Eastern Eden SC121.