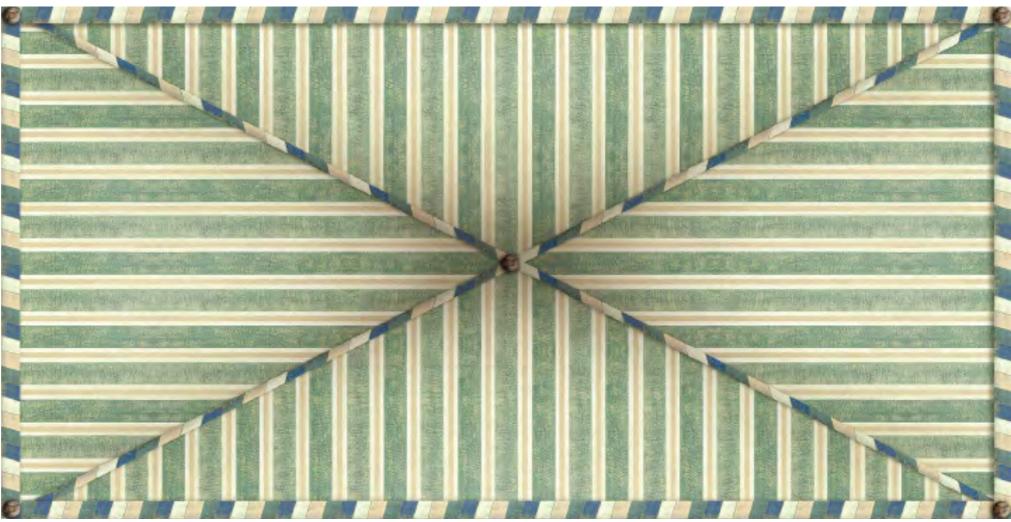

## Kubilai's Tent X-Ceiling CE113

COLOR OPTIONS

T ITH its convincing trompe-l'oeil effect, this tented ceiling can be combined with Kubilai's Tent wallpaper, or other designs. Available in Custom only. Four colorways are assorted with our Chinoiserie Eastern Eden SC121.

## Kubilai's Tent X Ceiling CE113

Available in Custom only. Four colorways are assorted with our Chinoiserie Eastern Eden SC121.