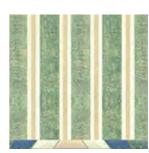

cs01 Original

cs41 Beige

cs42 Green

cs43 Blue

cs71 Turquoise

cs72 Yellow

cs73 Mauve

cs76 Terra Cotta

## Color options

Collection: Tented Room & Ottoman Collection

Sales Unit: Sold by m<sup>2</sup> (custom-made)

Composition: 100% Non Woven (PVC-free / FSC certified)

Weight: 180 gr./sqm

Color fastness to light: Good