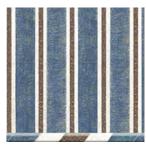

cs01 Original

cs41 Beige

cs42 Green

cs43 Blue

cs71 Turquoise

cs72 Yellow

cs73 Mauve

cs76 Terra Cotta

## Color options

Collection: Tented Room & Ottoman Collection

Sales Unit: Sold by m<sup>2</sup> (custom-made)

Composition: 100% Non Woven (PVC-free / FSC certified)

Weight: 180 gr./sqm

Color fastness to light: Good