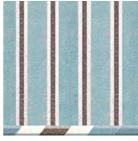

## Kubilai's Tent Deep X-Ceiling CE112

COLOR OPTIONS

The its convincing trompe-l'oeil effect, this tented ceiling can be combined with Kubilai's Tent wallpaper, or other designs.

Available in Custom only. Four colorways are assorted with our Chinoiserie Eastern Eden SC121.

## Kubilai's Tent Deep X-Ceiling CE112

With its convincing trompe-l'oeil effect, this tented ceiling can be combined with Kubilai's Tent wallpaper, or other designs. Available in Custom only. Four colorways are assorted with our Chinoiserie Eastern Eden SC121.

cs01 Original

cs41 Beige

cs42 Green

cs43 Blue

cs71 Turquoise

cs72 Yellow

cs73 Mauve

cs76 Terra Cotta