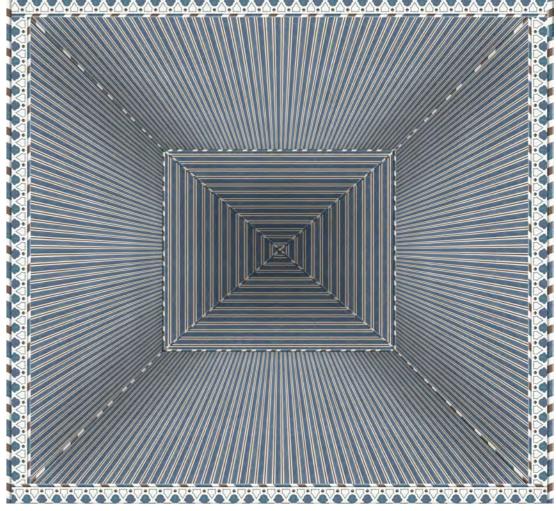

## Kubilai's Tent Deep X-Ceiling CE112

COLOR OPTIONS

The its convincing trompe-l'oeil effect, this tented ceiling can be combined with Kubilai's Tent wallpaper, or other designs.

Available in Custom only. Four colorways are assorted with our Chinoiserie Eastern Eden SC121.

## Kubilai's Tent Deep X-Ceiling CE112

With its convincing trompe-l'oeil effect, this tented ceiling can be combined with Kubilai's Tent wallpaper, or other designs. Available in Custom only. Four colorways are assorted with our Chinoiserie Eastern Eden SC121.