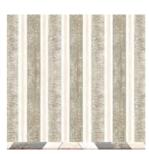

## Kubilai's Tent Deep X-Ceiling CE112

COLOR OPTIONS

The its convincing trompe-l'oeil effect, this tented ceiling can be combined with Kubilai's Tent wallpaper, or other designs.

Available in Custom only. Four colorways are assorted with our Chinoiserie Eastern Eden SC121.

## Kubilai's Tent Deep X-Ceiling CE112

With its convincing trompe-l'oeil effect, this tented ceiling can be combined with Kubilai's Tent wallpaper, or other designs. Available in Custom only. Four colorways are assorted with our Chinoiserie Eastern Eden SC121.

cs01 Original

cs41 Beige

cs42 Green

cs43 Blue

cs71 Turquoise

cs72 Yellow

cs73 Mauve

cs76 Terra Cotta