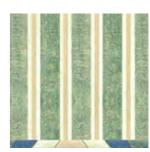

## Kubilai's Tent Deep X-Ceiling CE112

COLOR OPTIONS

The its convincing trompe-l'oeil effect, this tented ceiling can be combined with Kubilai's Tent wallpaper, or other designs.

Available in Custom only. Four colorways are assorted with our Chinoiserie Eastern Eden SC121.

## Kubilai's Tent Deep X-Ceiling CE112

With its convincing trompe-l'oeil effect, this tented ceiling can be combined with Kubilai's Tent wallpaper, or other designs. Available in Custom only. Four colorways are assorted with our Chinoiserie Eastern Eden SC121.

cs01 Original

cs41 Beige

cs42 Green

cs43 Blue

cs71 Turquoise

cs72 Yellow

cs73 Mauve

cs76 Terra Cotta