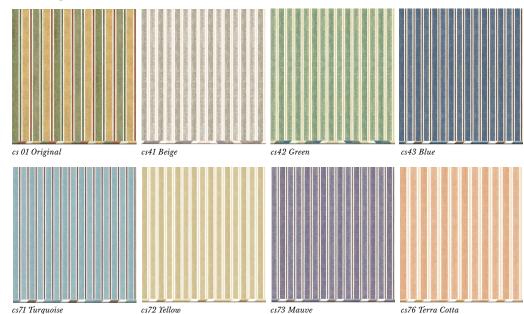

## Kubilai's Tent Deep X-Ceiling CE112

COLOR OPTIONS

The its convincing trompe-l'oeil effect, this tented ceiling can be combined with Kubilai's Tent wallpaper, or other designs.

Available in Custom only. Four colorways are assorted with our Chinoiserie Eastern Eden SC121.

cs01 Original

cs41 Beige

cs42 Green

cs43 Blue

cs71 Turquoise

cs72 Yellow

cs73 Mauve

cs76 Terra Cotta

## Kubilai's Tent Deep X-Ceiling CE112

With its convincing trompe-l'oeil effect, this tented ceiling can be combined with Kubilai's Tent wallpaper, or other designs. Available in Custom only. Four colorways are assorted with our Chinoiserie Eastern Eden SC121.