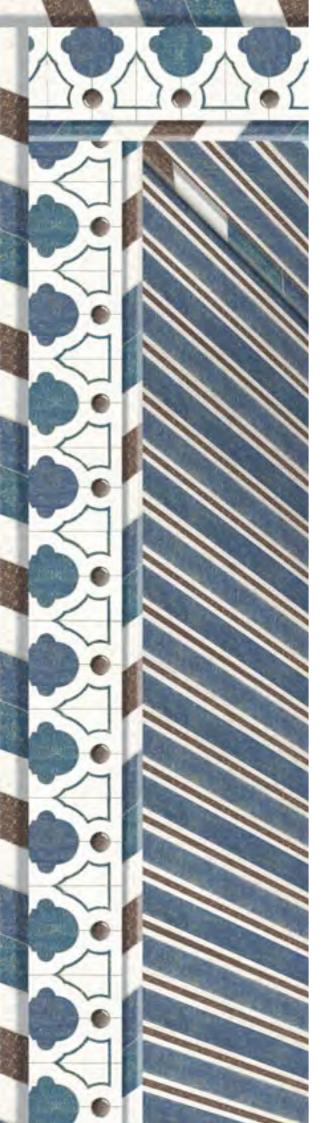

## Kubilai's Tent Deep X-Ceiling CE112

COLOR OPTIONS

The its convincing trompe-l'oeil effect, this tented ceiling can be combined with Kubilai's Tent wallpaper, or other designs.

Available in Custom only. Four colorways are assorted with our Chinoiserie Eastern Eden SC121.

## Kubilai's Tent Deep X-Ceiling CE112

With its convincing trompe-l'oeil effect, this tented ceiling can be combined with Kubilai's Tent wallpaper, or other designs. Available in Custom only. Four colorways are assorted with our Chinoiserie Eastern Eden SC121.