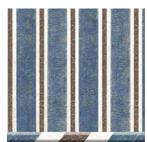

## Kubilai's Tent Deep X-Ceiling CE112

COLOR OPTIONS

The its convincing trompe-l'oeil effect, this tented ceiling can be combined with Kubilai's Tent wallpaper, or other designs.

Available in Custom only. Four colorways are assorted with our Chinoiserie Eastern Eden SC121.

## Kubilai's Tent Deep X-Ceiling CE112

With its convincing trompe-l'oeil effect, this tented ceiling can be combined with Kubilai's Tent wallpaper, or other designs. Available in Custom only. Four colorways are assorted with our Chinoiserie Eastern Eden SC121.

cs01 Original

cs41 Beige

cs42 Green

cs43 Blue

cs71 Turquoise

cs72 Yellow

cs73 Mauve

cs76 Terra Cotta