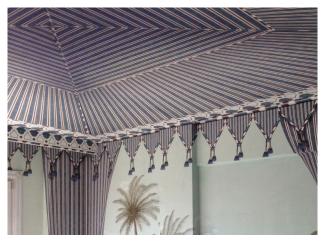

## Kubilai's Tent Deep X-Ceiling CE112

COLOR OPTIONS

The its convincing trompe-l'oeil effect, this tented ceiling can be combined with Kubilai's Tent wallpaper, or other designs.

Available in Custom only. Four colorways are assorted with our Chinoiserie Eastern Eden SC121.

## Kubilai's Tent Deep X-Ceiling CE112

With its convincing trompe-l'oeil effect, this tented ceiling can be combined with Kubilai's Tent wallpaper, or other designs. Available in Custom only. Four colorways are assorted with our Chinoiserie Eastern Eden SC121.