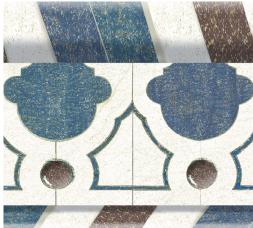

## Kubilai's Tent Deep X-Ceiling CE112

COLOR OPTIONS

The its convincing trompe-l'oeil effect, this tented ceiling can be combined with Kubilai's Tent wallpaper, or other designs.

Available in Custom only. Four colorways are assorted with our Chinoiserie Eastern Eden SC121.

## Kubilai's Tent Deep X-Ceiling CE112

With its convincing trompe-l'oeil effect, this tented ceiling can be combined with Kubilai's Tent wallpaper, or other designs. Available in Custom only. Four colorways are assorted with our Chinoiserie Eastern Eden SC121.