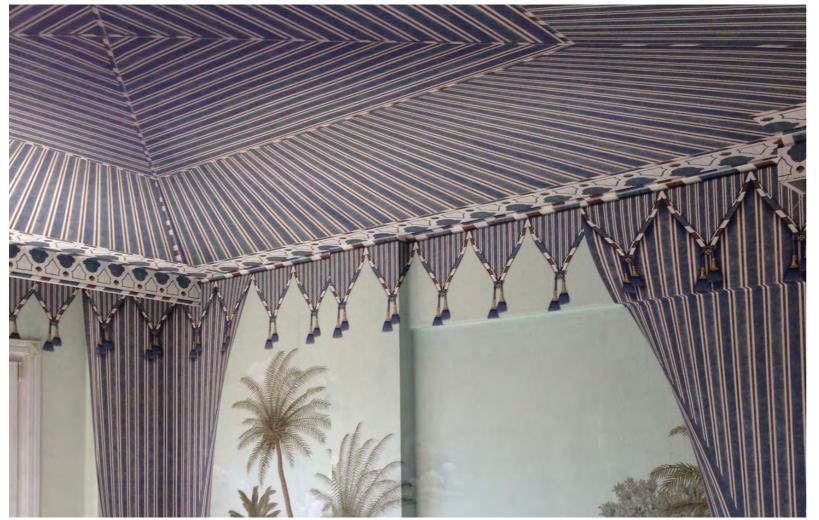

## Kubilai's Tent Deep X-Ceiling CE112

COLOR OPTIONS

The its convincing trompe-l'oeil effect, this tented ceiling can be combined with Kubilai's Tent wallpaper, or other designs.

Available in Custom only. Four colorways are assorted with our Chinoiserie Eastern Eden SC121.

## Kubilai's Tent Deep X-Ceiling CE112

With its convincing trompe-l'oeil effect, this tented ceiling can be combined with Kubilai's Tent wallpaper, or other designs. Available in Custom only. Four colorways are assorted with our Chinoiserie Eastern Eden SC121.