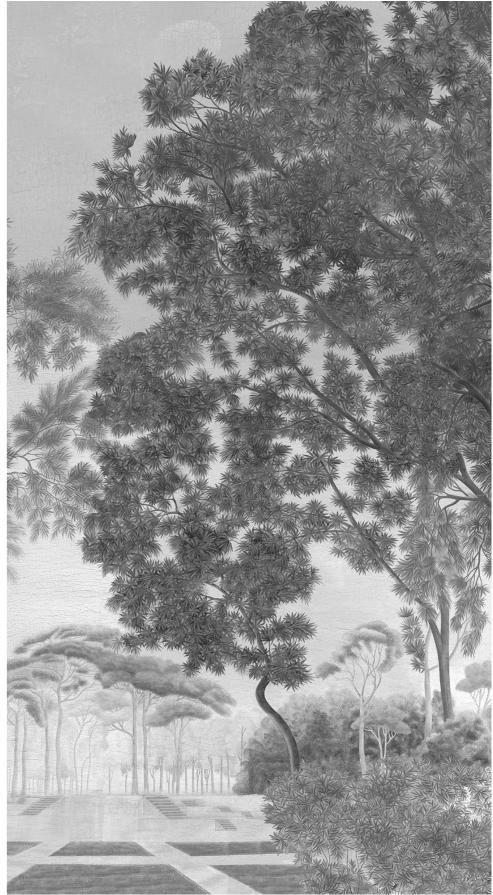

## Italian Promenade sc135

Italian Panoramic The origin of this fresco is early 19th Cent. Bologna, where it still exists in its original form on the walls of a room within the university campus. In this version, the scenic is set in through and through greenery, as in a park with perspectives and large trees. The overall effect of tamed nature enveloping a room is what many of our clients were hoping for.

## Color Options

cs.11 Multicolor cs.12 Sepia Tones cs.13 Grey Tones