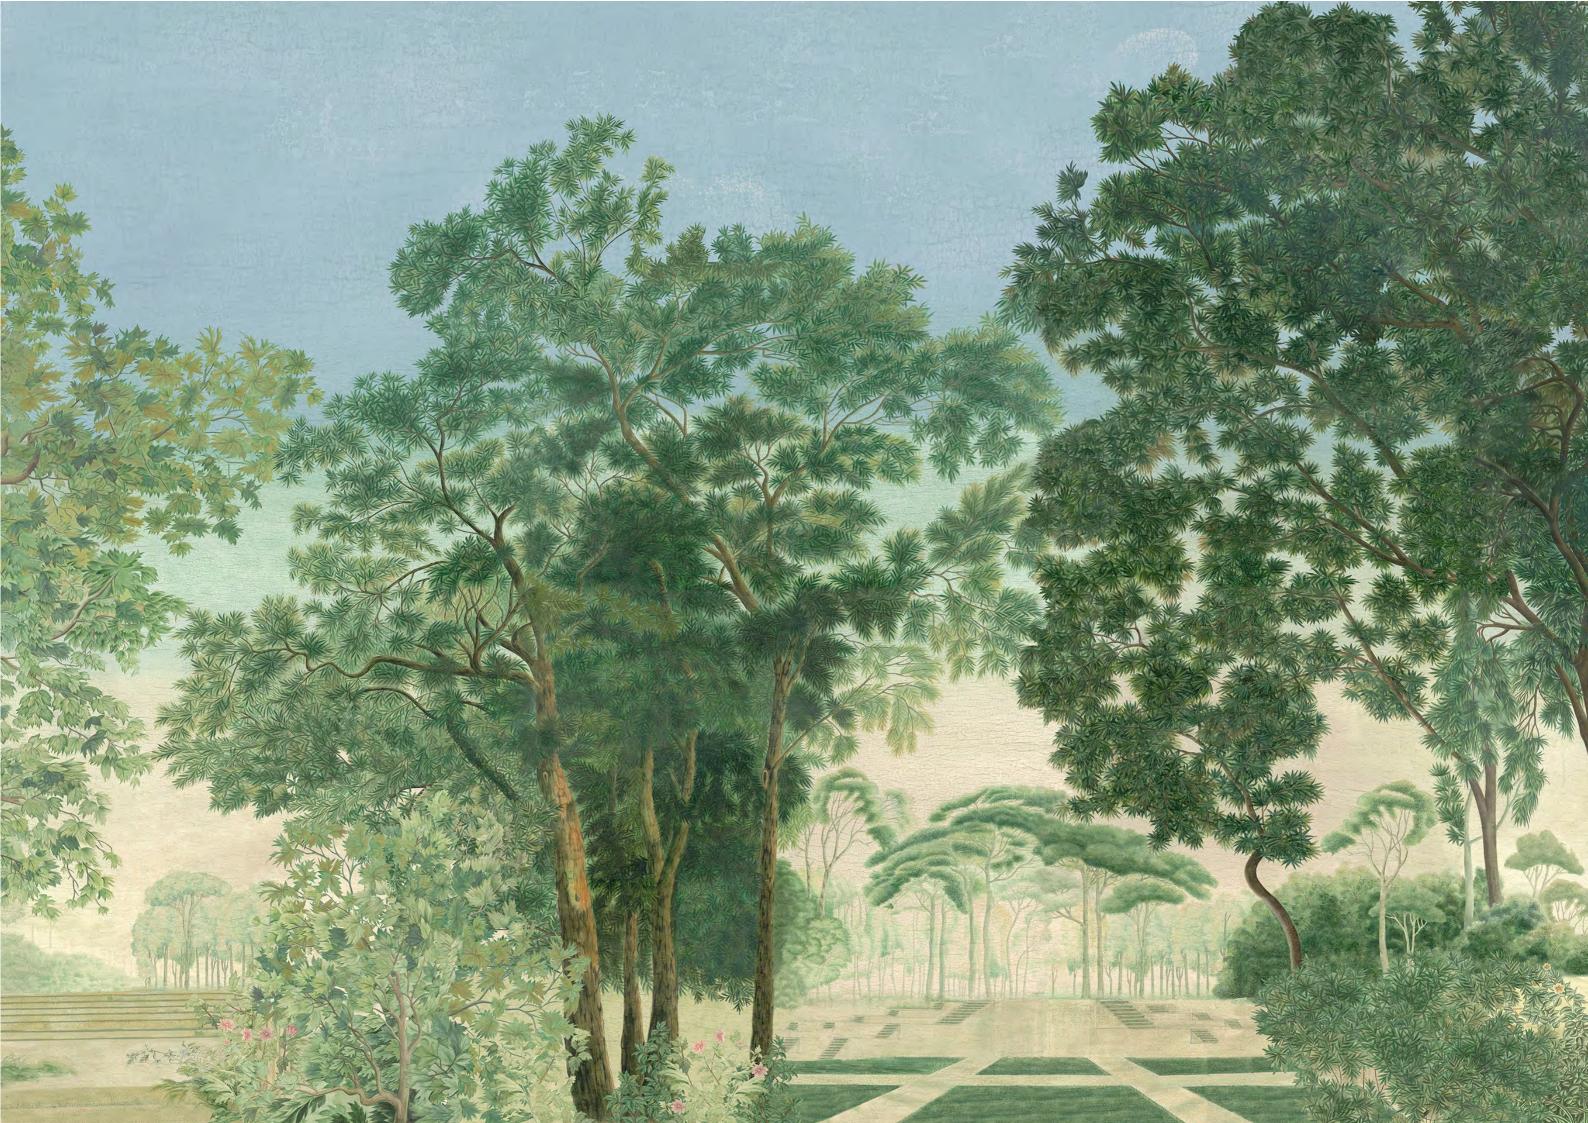

## Italian Promenade sc135

Italian Panoramic The origin of this fresco is early 19th Cent. Bologna, where it still exists in its original form on the walls of a room within the university campus. In this version, the scenic is set in through and through greenery, as in a park with perspectives and large trees. The overall effect of tamed nature enveloping a room is what many of our clients were hoping for.