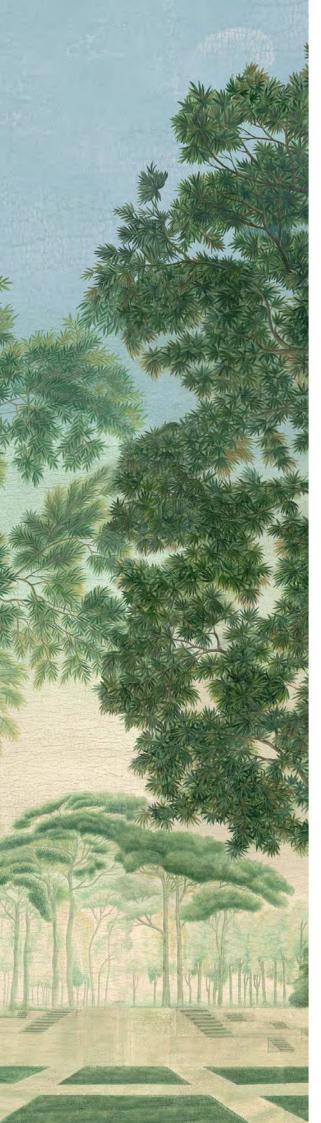

## Italian Promenade sc135

Italian Panoramic The origin of this fresco is early 19th Cent. Bologna, where it still exists in its original form on the walls of a room within the university campus. In this version, the scenic is set in through and through greenery, as in a park with perspectives and large trees. The overall effect of tamed nature enveloping a room is what many of our clients were hoping for.