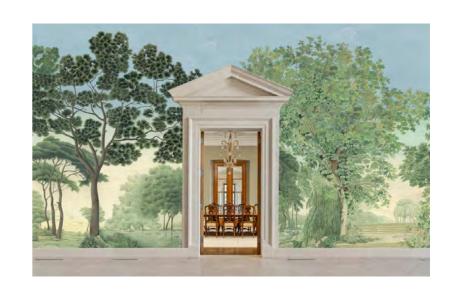

## Italian Promenade sc135

Italian Panoramic The origin of this fresco is early 19th Cent. Bologna, where it still exists in its original form on the walls of a room within the university campus. In this version, the scenic is set in through and through greenery, as in a park with perspectives and large trees. The overall effect of tamed nature enveloping a room is what many of our clients were hoping for.