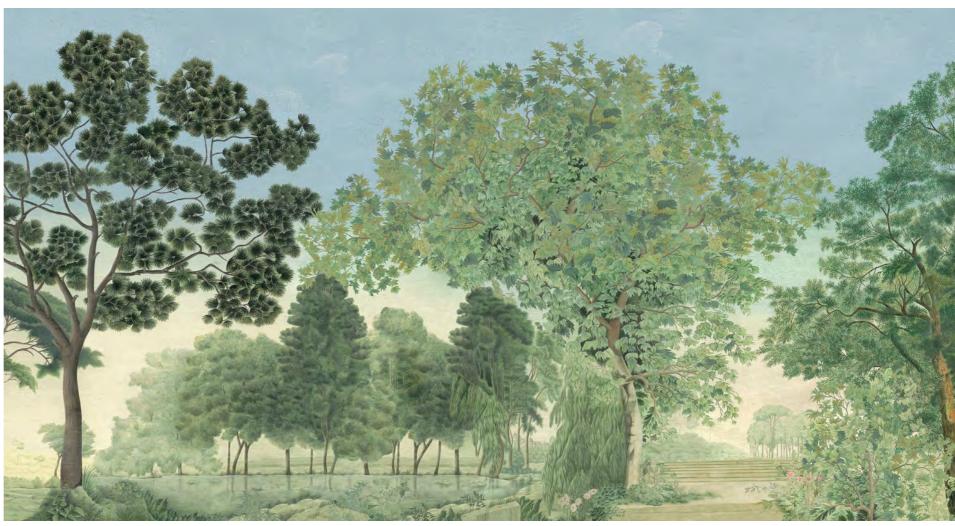

## Italian Promenade sc135

Italian Panoramic The origin of this fresco is early 19th Cent. Bologna, where it still exists in its original form on the walls of a room within the university campus. In this version, the scenic is set in through and through greenery, as in a park with perspectives and large trees. The overall effect of tamed nature enveloping a room is what many of our clients were hoping for.