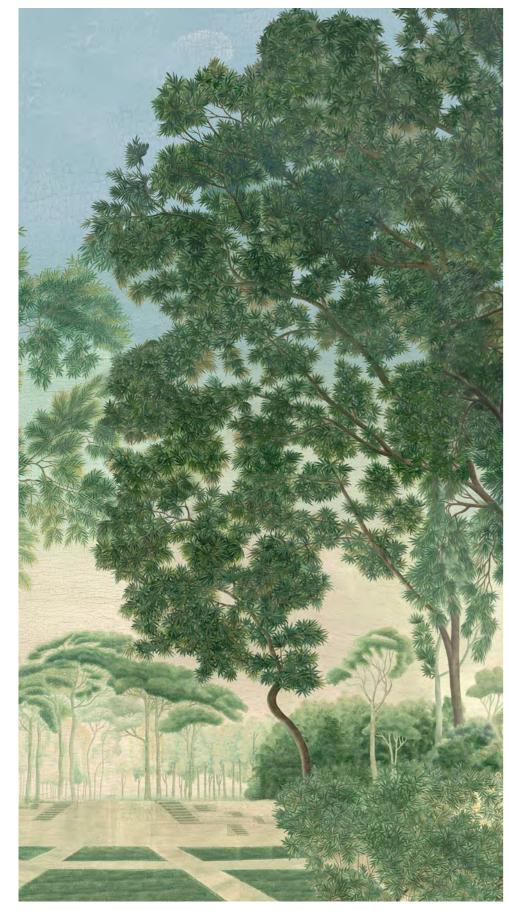

## Italian Promenade sc135

Italian Panoramic The origin of this fresco is early 19th Cent. Bologna, where it still exists in its original form on the walls of a room within the university campus. In this version, the scenic is set in through and through greenery, as in a park with perspectives and large trees. The overall effect of tamed nature enveloping a room is what many of our clients were hoping for.

## Color Options

cs.11 Multicolor cs.12 Sepia Tones cs.13 Grey Tones