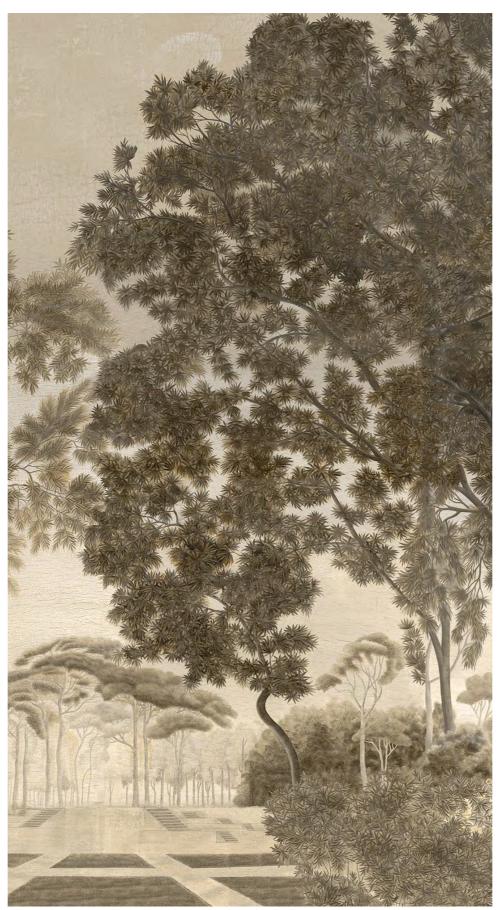

## Italian Promenade sc135

Italian Panoramic The origin of this fresco is early 19th Cent. Bologna, where it still exists in its original form on the walls of a room within the university campus. In this version, the scenic is set in through and through greenery, as in a park with perspectives and large trees. The overall effect of tamed nature enveloping a room is what many of our clients were hoping for.

## Color Options

cs.11 Multicolor cs.12 Sepia Tones cs.13 Grey Tones