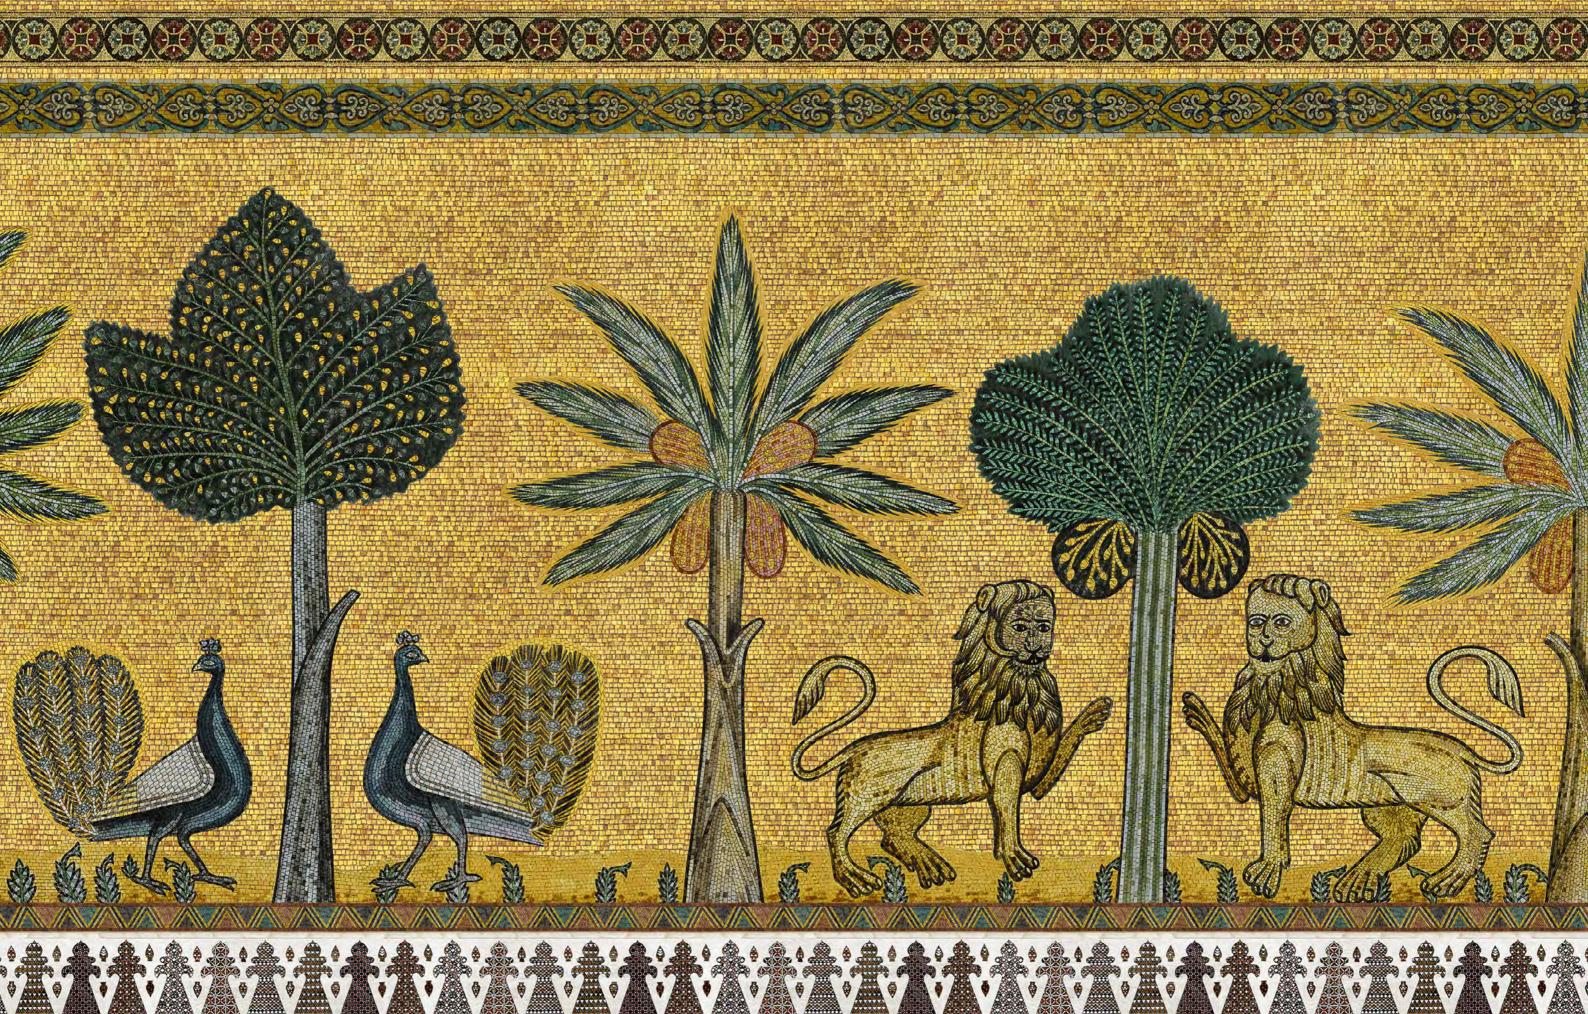

## Palermo Landscape SC149

T HE Norman Palace in Palermo is such an extraordinary fusion of medieval Norman, Arab and Byzantine styles that it totally captivated us. We tried to pay them homage by repainting it in our studio. Palermo Landscape is a series of 10 scenes representing birds, animals, centaurs or archers facing each other. This decor, which loops, can be used alone or above a wainscoting.