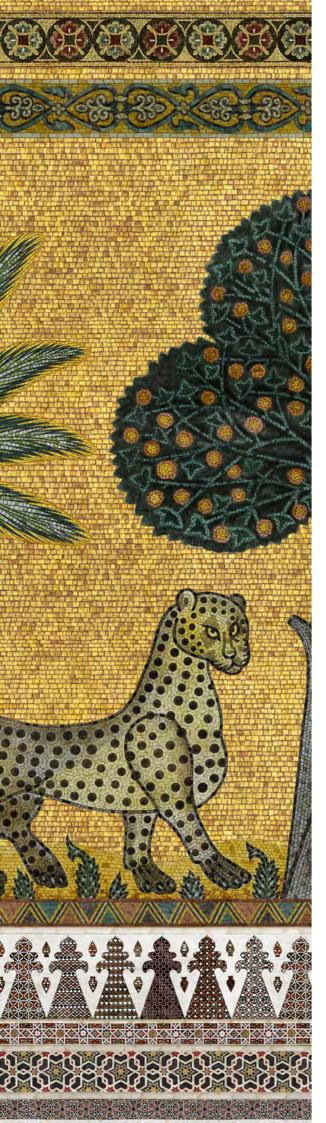

## Palermo Landscape SC149

T HE Norman Palace in Palermo is such an extraordinary fusion of medieval Norman, Arab and Byzantine styles that it totally captivated us. We tried to pay them homage by repainting it in our studio. Palermo Landscape is a series of 10 scenes representing birds, animals, centaurs or archers facing each other. This decor, which loops, can be used alone or above a wainscoting.