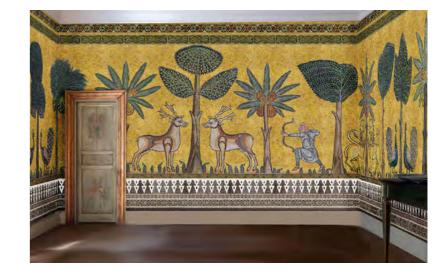

## Palermo Landscape SC149

T HE Norman Palace in Palermo is such an extraordinary fusion of medieval Norman, Arab and Byzantine styles that it totally captivated us. We tried to pay them homage by repainting it in our studio. Palermo Landscape is a series of 10 scenes representing birds, animals, centaurs or archers facing each other. This decor, which loops, can be used alone or above a wainscoting.

#### STANDARD SIZES for THIS DECOR

| PAN             | NEL HEIGHT |         | TOTAL WIDTH        | NB. OF PANELS |
|-----------------|------------|---------|--------------------|---------------|
| <b>н225</b> ст  | 88 3/5 "   | 1980 cm | 779 8/16 "         | 22            |
| н255 cm         | 100 2/5"   | 2250 cm | 885 13/16"         | 25            |
| н275 cm         | 108 1/4"   | 2430 cm | <i>956 11/16</i> " | 27            |
| н <b>300</b> ст | 118 "      | 2700 cm | 1063 "             | 30            |
| н325 cm         | 128 "      | 2880 cm | 1133 14/16 "       | 32            |
|                 |            |         |                    |               |