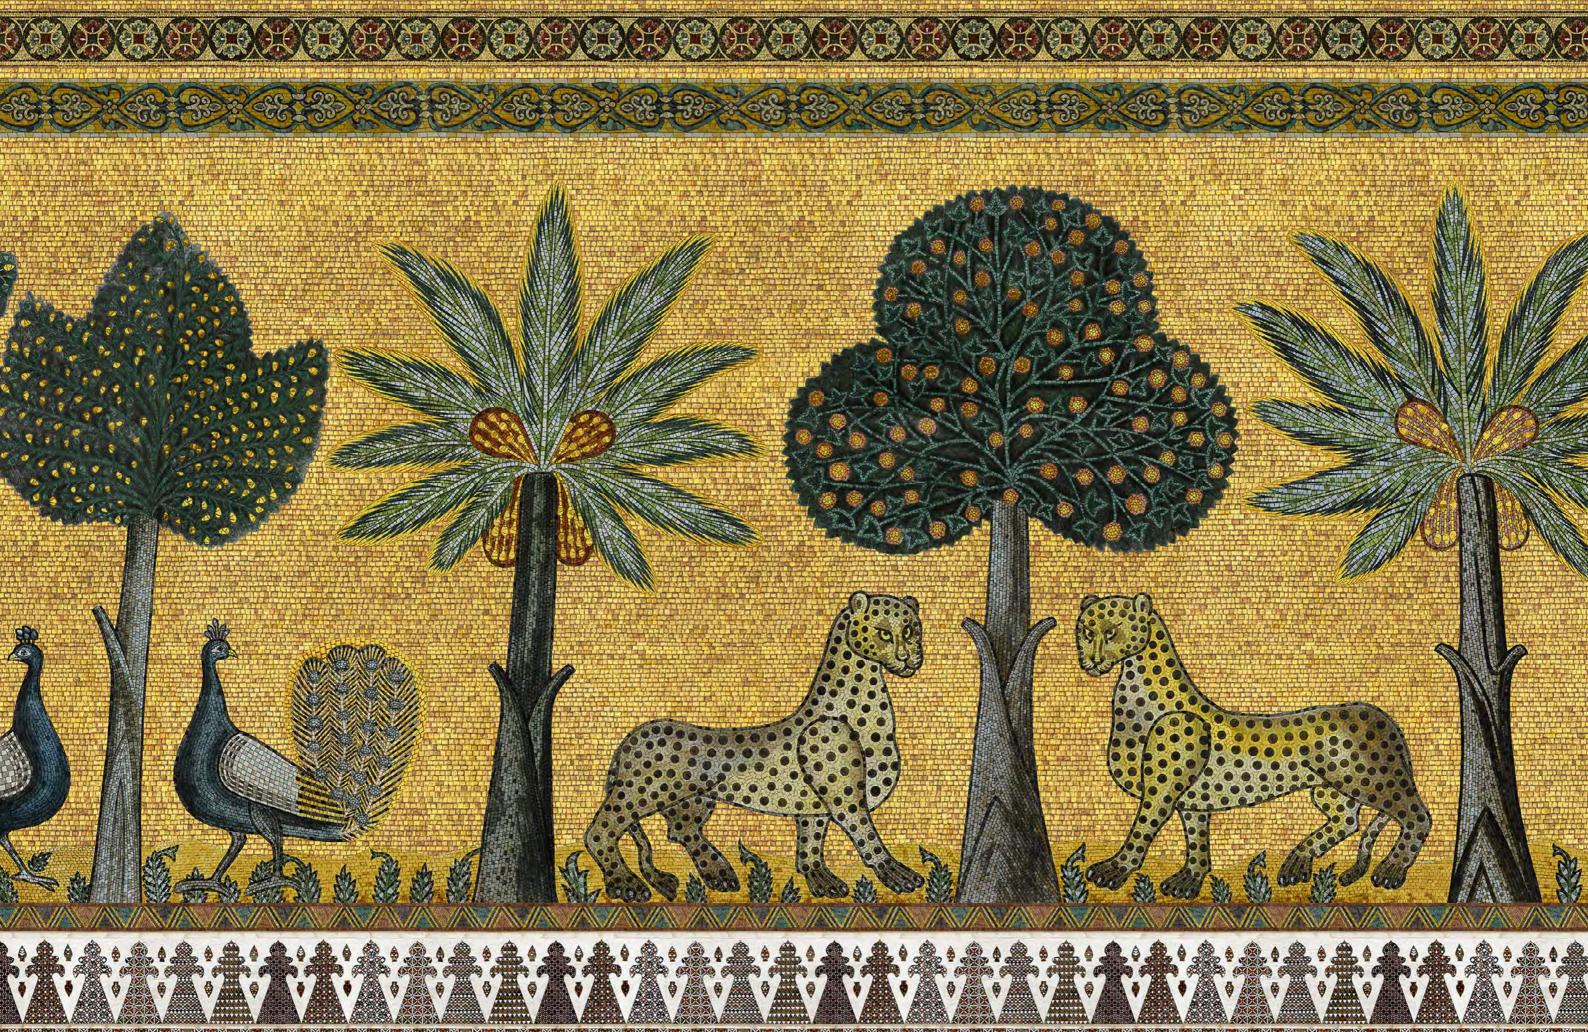

## Palermo Landscape SC149

T HE Norman Palace in Palermo is such an extraordinary fusion of medieval Norman, Arab and Byzantine styles that it totally captivated us. We tried to pay them homage by repainting it in our studio. Palermo Landscape is a series of 10 scenes representing birds, animals, centaurs or archers facing each other. This decor, which loops, can be used alone or above a wainscoting.