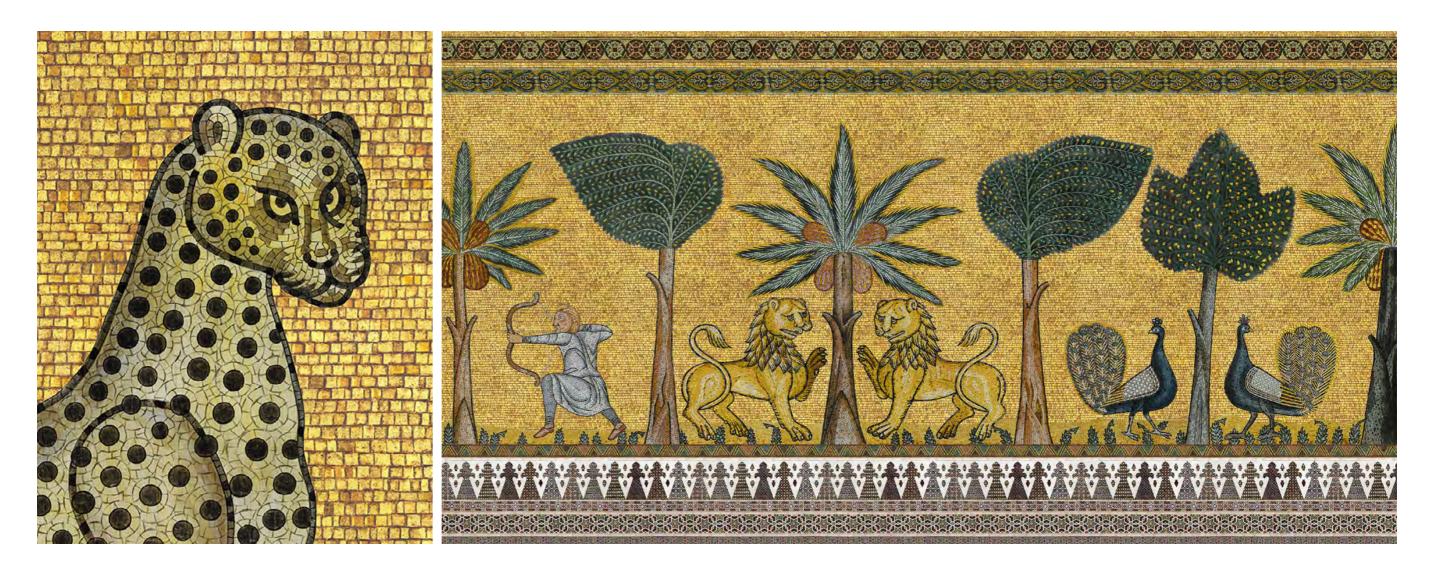

## Palermo Landscape SC149

T HE Norman Palace in Palermo is such an extraordinary fusion of medieval Norman, Arab and Byzantine styles that it totally captivated us. We tried to pay them homage by repainting it in our studio. Palermo Landscape is a series of 10 scenes representing birds, animals, centaurs or archers facing each other. This decor, which loops, can be used alone or above a wainscoting.