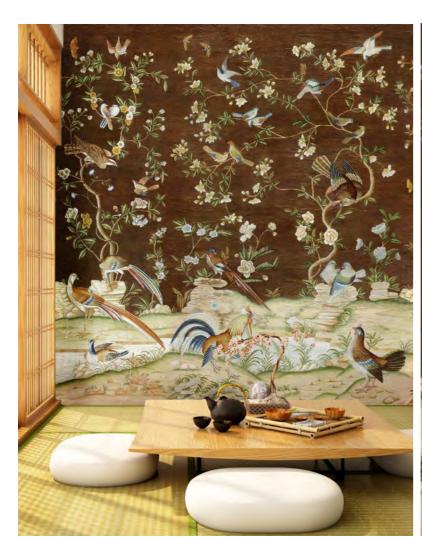

## Dutch Tree of Life sc147

HESE panels were made after the style of a 17th Century Dutch screen originally painted on leather. It is interesting to note that these were the first trees of life which were to become all the rage on later Chinese wallpapers made for the European market.