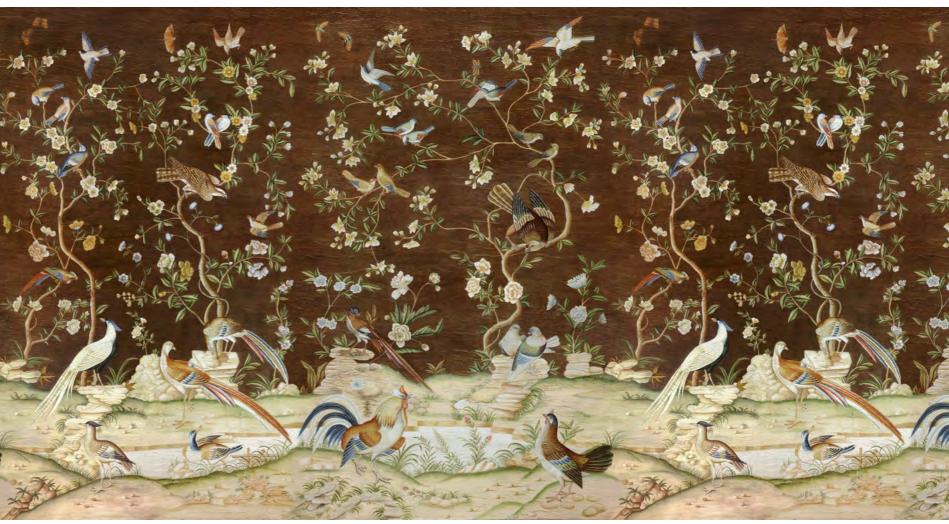

## Dutch Tree of Life sc147

HESE panels were made after the style of a 17th Century Dutch screen originally painted on leather. It is interesting to note that these were the first trees of life which were to become all the rage on later Chinese wallpapers made for the European market.