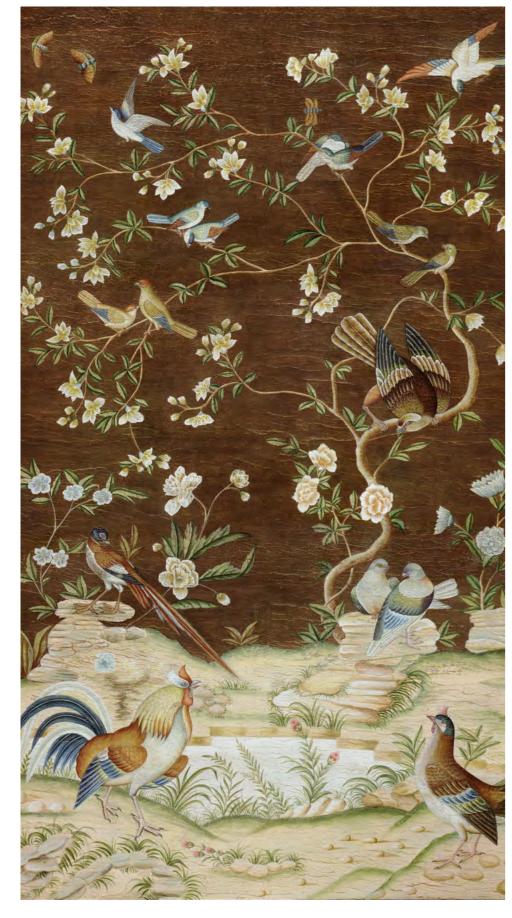

## Dutch Tree of Life sc147

HESE panels were made after the style of a 17th Century Dutch screen originally painted on leather. It is interesting to note that these were the first trees of life which were to become all the rage on later Chinese wallpapers made for the European market.

## Color Options

cs57 Teal

cs01 Original cs56 Aqua