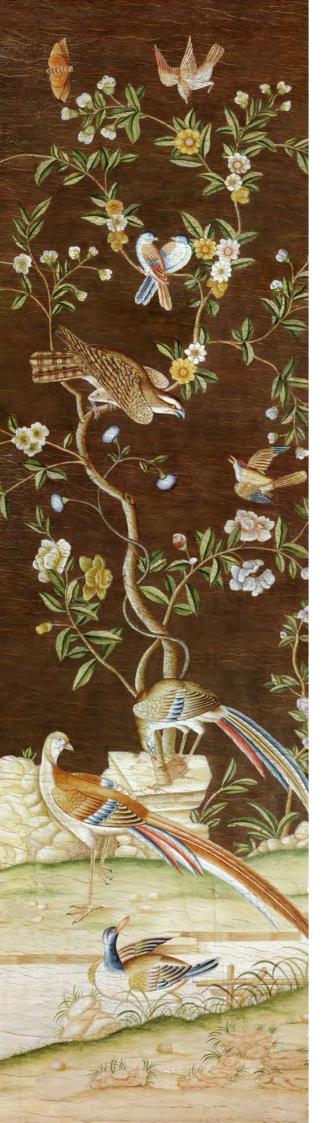

## Dutch Tree of Life sc147

HESE panels were made after the style of a 17th Century Dutch screen originally painted on leather. It is interesting to note that these were the first trees of life which were to become all the rage on later Chinese wallpapers made for the European market.