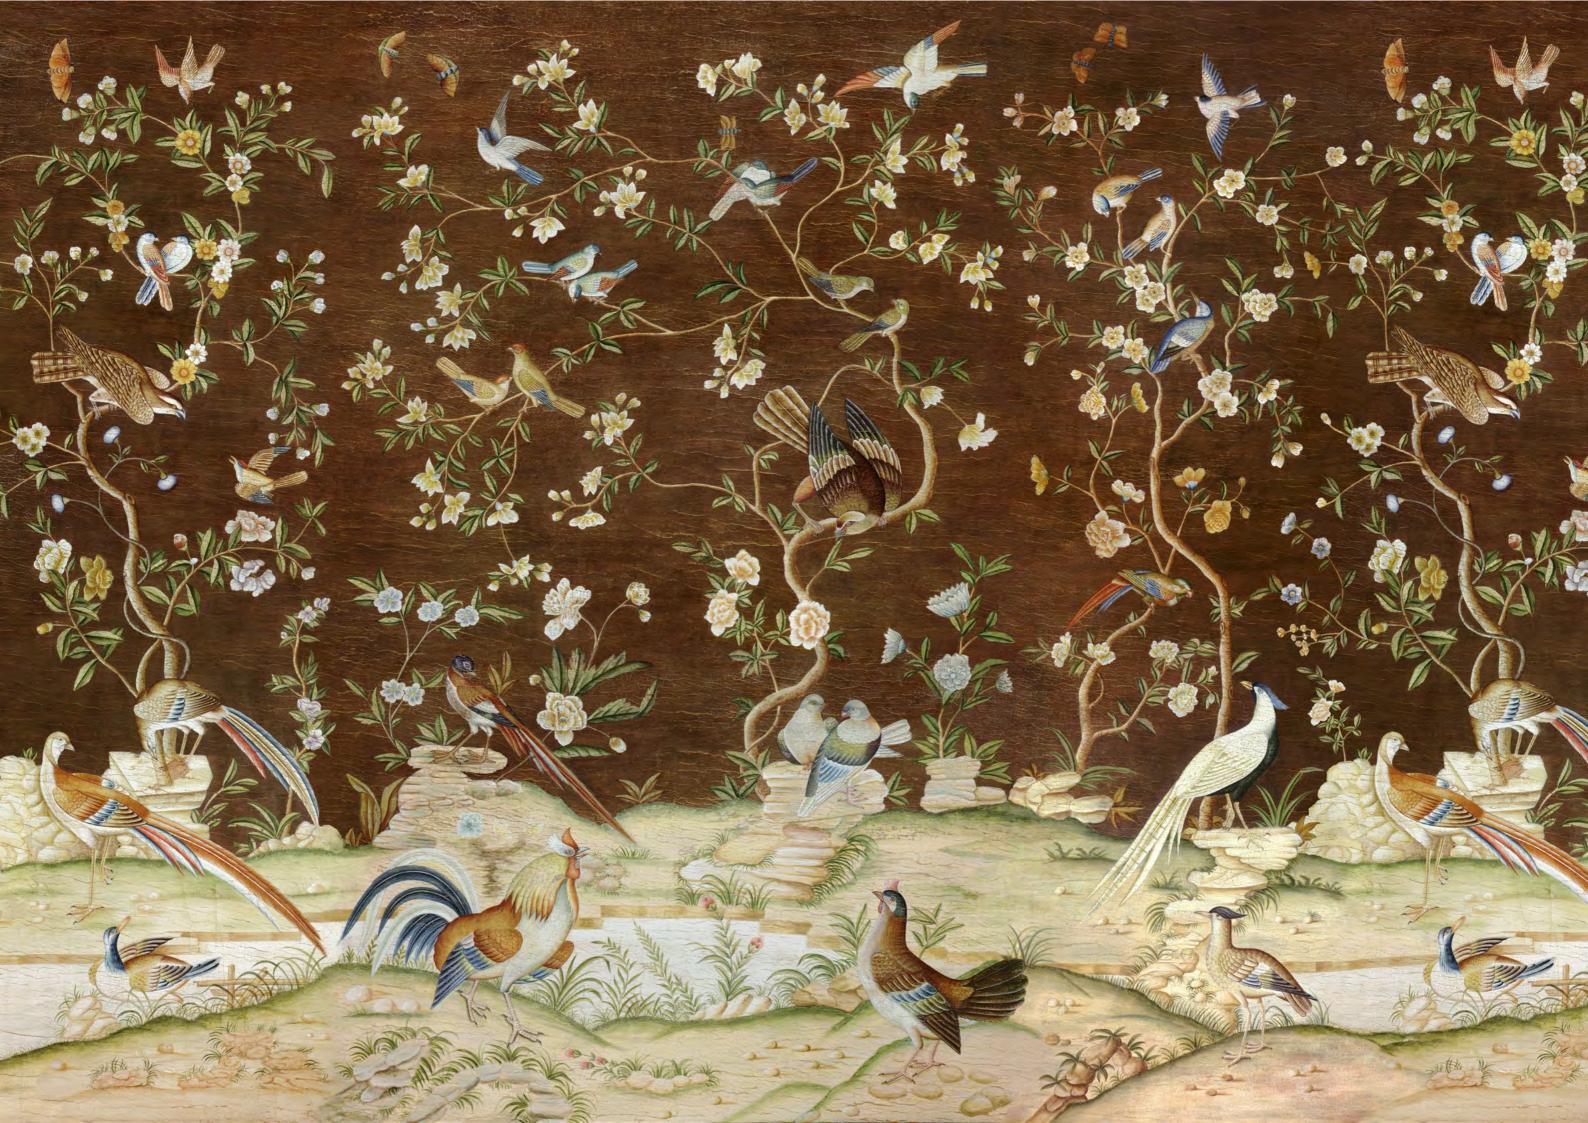

## Dutch Tree of Life sc147

HESE panels were made after the style of a 17th Century Dutch screen originally painted on leather. It is interesting to note that these were the first trees of life which were to become all the rage on later Chinese wallpapers made for the European market.