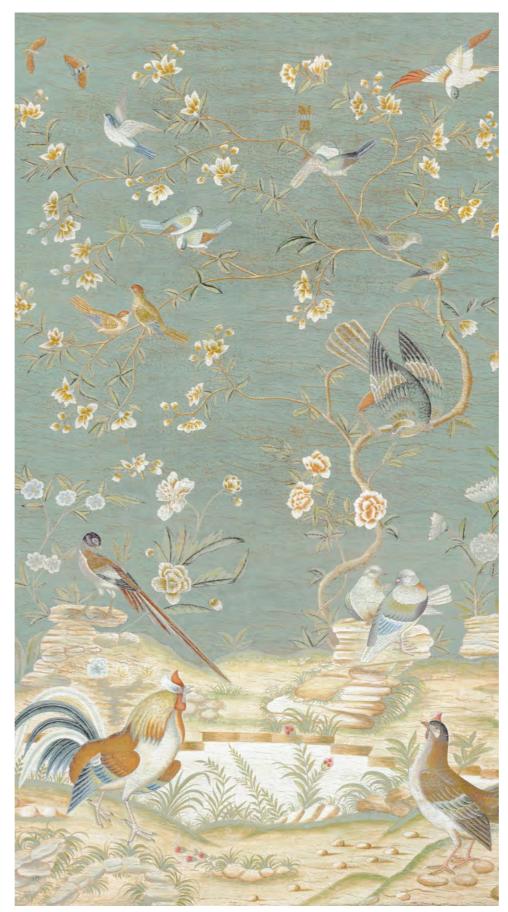

147

## Dutch Tree of Life

STANDARD DECOR

DIGITAL MEMO

Complete catalogue available on request

## Dutch Tree of Life sc147





HESE panels were made after the style of a 17th Century Dutch screen originally painted on leather. It is interesting to note that these were the first trees of life which were to become all the rage on later Chinese wallpapers made for the European market.

## STANDARD SIZES for THIS DECOR

| NB. OF PANELS | TOTAL WIDTH |        | PANEL HEIGHT            |  |
|---------------|-------------|--------|-------------------------|--|
| 3             | 106 5/16 "  | 270 cm | <b>н225</b> cm 88 3/5 " |  |
| 3             | 106 5/16 "  | 270 cm | н255 cm 100 2/5"        |  |
| 4             | 141 12/16 " | 360 cm | н300 ст 118 "           |  |





## Color Options







cs57 Teal

cs01 Original cs56 Aqua