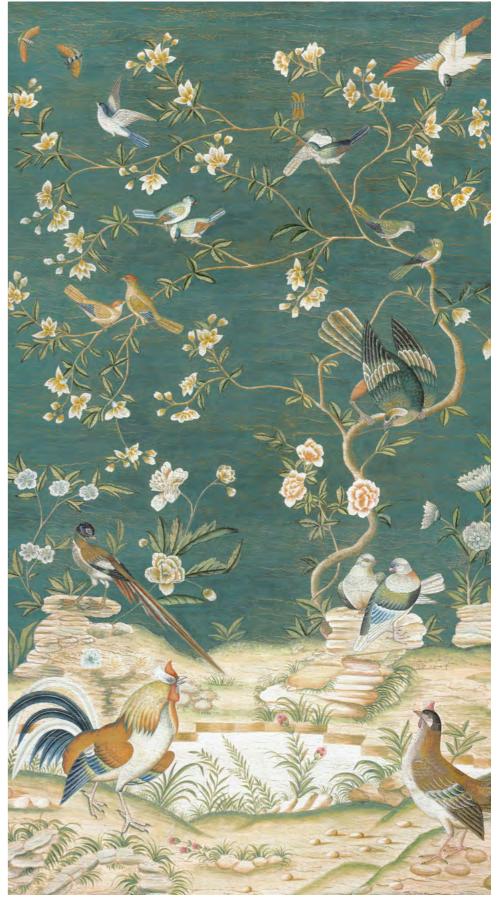

7

## Dutch Tree of Life

STANDARD DECOR

DIGITAL MEMO

Complete catalogue available on request

## Dutch Tree of Life sc147





HESE panels were made after the style of a 17th Century Dutch screen originally painted on leather. It is interesting to note that these were the first trees of life which were to become all the rage on later Chinese wallpapers made for the European market.

## STANDARD SIZES for THIS DECOR

| NB. OF PANELS | TOTAL WIDTH |        | PANEL HEIGHT            |  |
|---------------|-------------|--------|-------------------------|--|
| 3             | 106 5/16 "  | 270 cm | <b>н225</b> cm 88 3/5 " |  |
| 3             | 106 5/16 "  | 270 cm | н255 cm 100 2/5"        |  |
| 4             | 141 12/16 " | 360 cm | н300 ст 118 "           |  |





## Color Options







cs57 Teal

cs01 Original cs56 Aqua