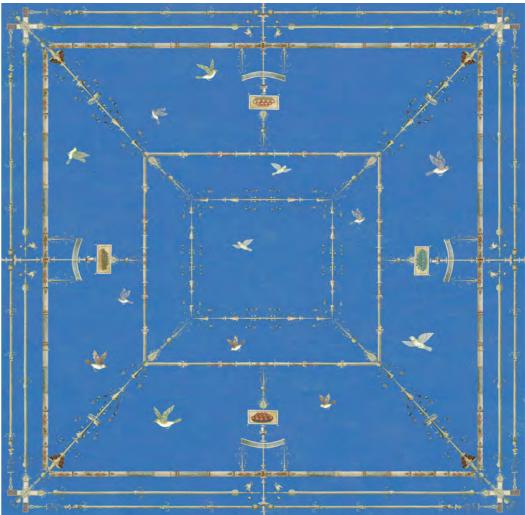

## Livia's Garden Ceiling CE142

F OR years it has been our dream to restore and repaint the wonderful fresco of Livia's room at Palazzo Massimo alle Terme in Rome. This is a highlight of the roman fresco: a particularly touching scene of nature as well as a glimpse into the private experience of the garden in Latin culture. We recreated it entirely based on a detailed pictorial study and our understanding of Roman painting. The result is a personal new version of Livia's Garden. Certainly much more complete than the fragmented original.