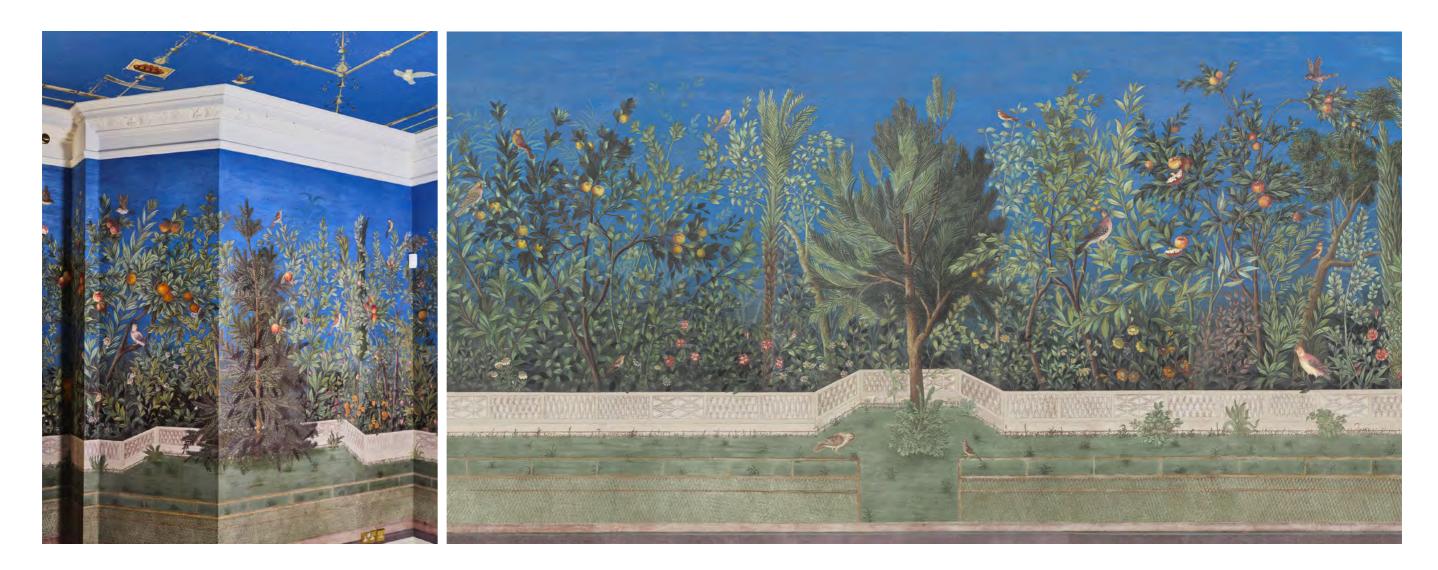

### Livia's Garden SC142

F or years it has been our dream to restore and repaint the wonderful fresco of Livia's room at Palazzo Massimo alle Terme in Rome. This is a highlight of the roman fresco: a particularly touching scene of nature as well as a glimpse into the private experience of the garden in Latin culture. We recreated it entirely based on a detailed pictorial study and our understanding of Roman painting. The result is a personal new version of Livia's Garden. Certainly much more complete than the fragmented original.

## Livia's Garden Ceiling CE142

F OR years it has been our dream to restore and repaint the wonderful fresco of Livia's room at Palazzo Massimo alle Terme in Rome. This is a highlight of the roman fresco: a particularly touching scene of nature as well as a glimpse into the private experience of the garden in Latin culture. We recreated it entirely based on a detailed pictorial study and our understanding of Roman painting. The result is a personal new version of Livia's Garden. Certainly much more complete than the fragmented original.