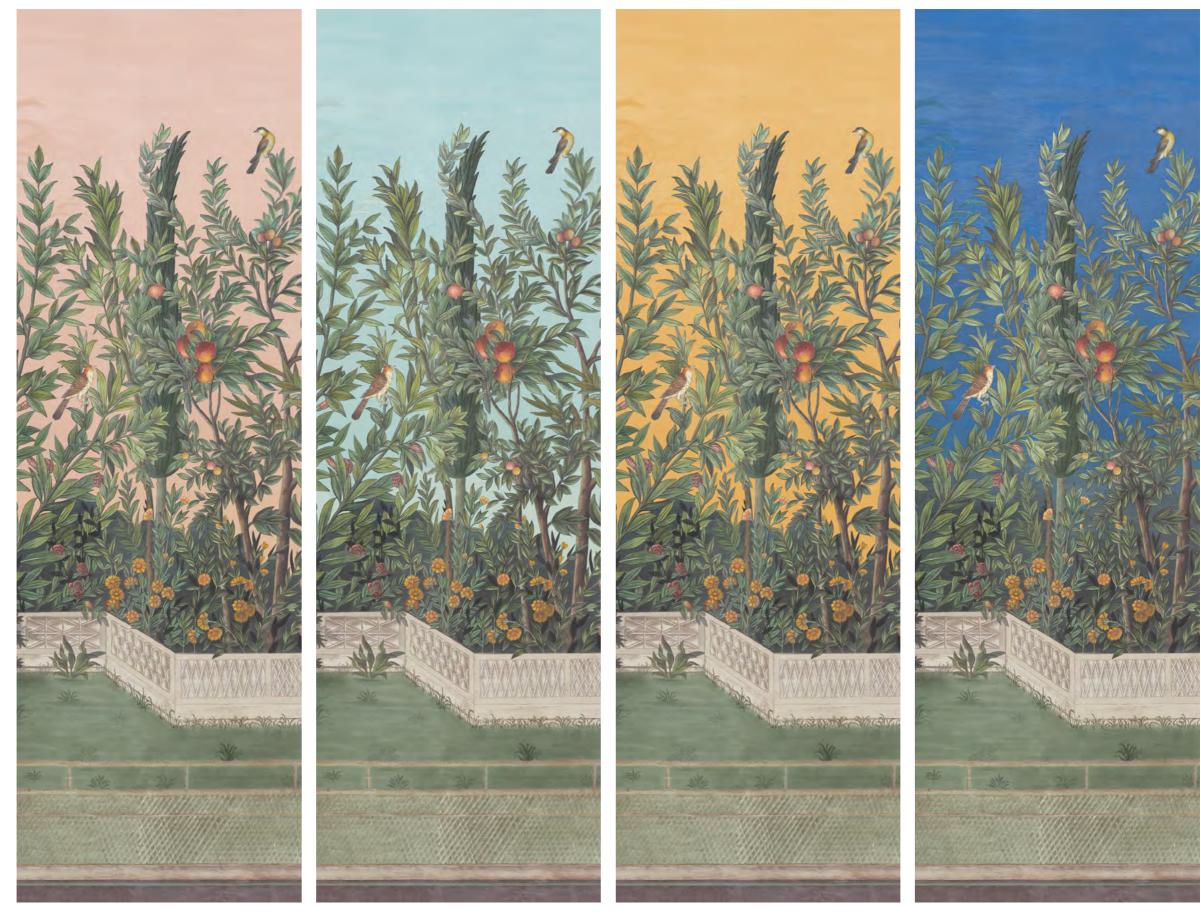

l new version of Livia's Garden. Certainly much more complete than the fragmented original.

#### STANDARD SIZES for THIS DECOR

| PANEL HEIGHT   |          |         | TOTAL WIDTH        | NB. OF PANELS |
|----------------|----------|---------|--------------------|---------------|
| <b>н225</b> ст | 88 3/5 " | 2430cm  | <i>956 11/16</i> " | 27            |
| н255 cm        | 100 2/5" | 2700 cm | 1063 "             | 30            |
| н275 cm        | 108 1/4" | 2970 cm | 1169 5/16 "        | 33            |
| <b>н300</b> ст | 118 "    | 3240 cm | 1275 9/16 "        | 36            |
| н325 cm        | 128 "    | 3510 cm | 1381 14/16 "       | 39            |
|                |          |         |                    |               |





𝔄 More options on iksel.com



### Color Options



cs17 Sunrise

cs18 Day

cs19 Sunset

cs20 Evening

## Livia's Garden Ceiling CE142





F OR years it has been our dream to restore and repaint the wonderful fresco of Livia's room at Palazzo Massimo alle Terme in Rome. This is a highlight of the roman fresco: a particularly touching scene of nature as well as a glimpse into the private experience of the garden in Latin culture. We recreated it entirely based on a detailed pictorial study and our understanding of Roman painting. The result is a personal new version of Livia's Garden. Certainly much more complete than the fragmented original.





cs17 Evening

cs18 Day

cs19 Sunset

cs20 Evening