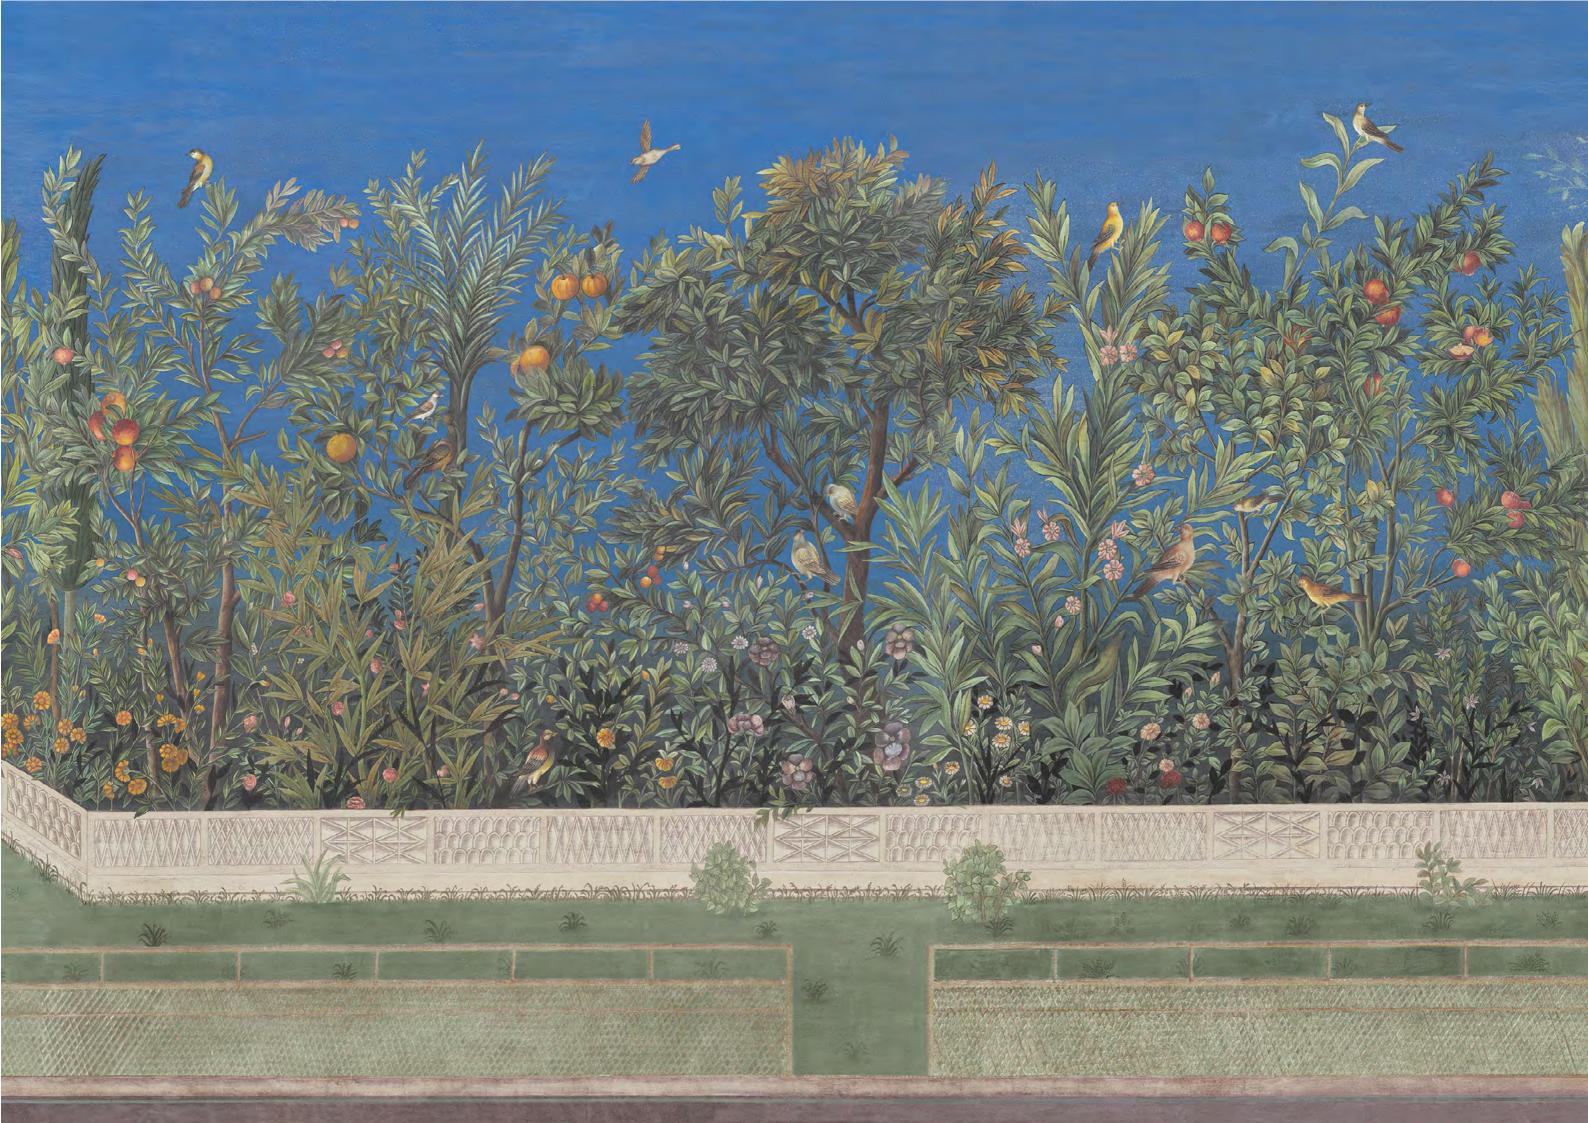

### Livia's Garden SC142

F or years it has been our dream to restore and repaint the wonderful fresco of Livia's room at Palazzo Massimo alle Terme in Rome. This is a highlight of the roman fresco: a particularly touching scene of nature as well as a glimpse into the private experience of the garden in Latin culture. We recreated it entirely based on a detailed pictorial study and our understanding of Roman painting. The result is a personal new version of Livia's Garden. Certainly much more complete than the fragmented original.

#### STANDARD SIZES for THIS DECOR

| PANEL HEIGHT   |          |         | TOTAL WIDTH        | NB. OF PANELS |
|----------------|----------|---------|--------------------|---------------|
| <b>н225</b> ст | 88 3/5 " | 2430cm  | <i>956 11/16</i> " | 27            |
| н255 cm        | 100 2/5" | 2700 cm | 1063 "             | 30            |
| н275 cm        | 108 1/4" | 2970 cm | 1169 5/16 "        | 33            |
| <b>н300</b> ст | 118 "    | 3240 cm | 1275 9/16 "        | 36            |
| н325 cm        | 128 "    | 3510 cm | 1381 14/16 "       | 39            |
|                |          |         |                    |               |