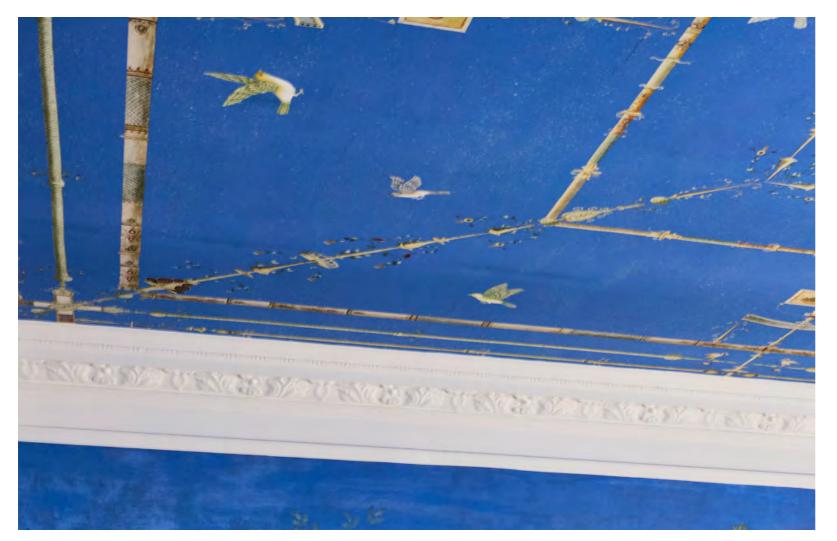

## Livia's Garden Ceiling CE142

F OR years it has been our dream to restore and repaint the wonderful fresco of Livia's room at Palazzo Massimo alle Terme in Rome. This is a highlight of the roman fresco: a particularly touching scene of nature as well as a glimpse into the private experience of the garden in Latin culture. We recreated it entirely based on a detailed pictorial study and our understanding of Roman painting. The result is a personal new version of Livia's Garden. Certainly much more complete than the fragmented original.