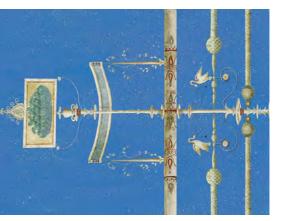

## Livia's Garden Ceiling CE142

F OR years it has been our dream to restore and repaint the wonderful fresco of Livia's room at Palazzo Massimo alle Terme in Rome. This is a highlight of the roman fresco: a particularly touching scene of nature as well as a glimpse into the private experience of the garden in Latin culture. We recreated it entirely based on a detailed pictorial study and our understanding of Roman painting. The result is a personal new version of Livia's Garden. Certainly much more complete than the fragmented original.