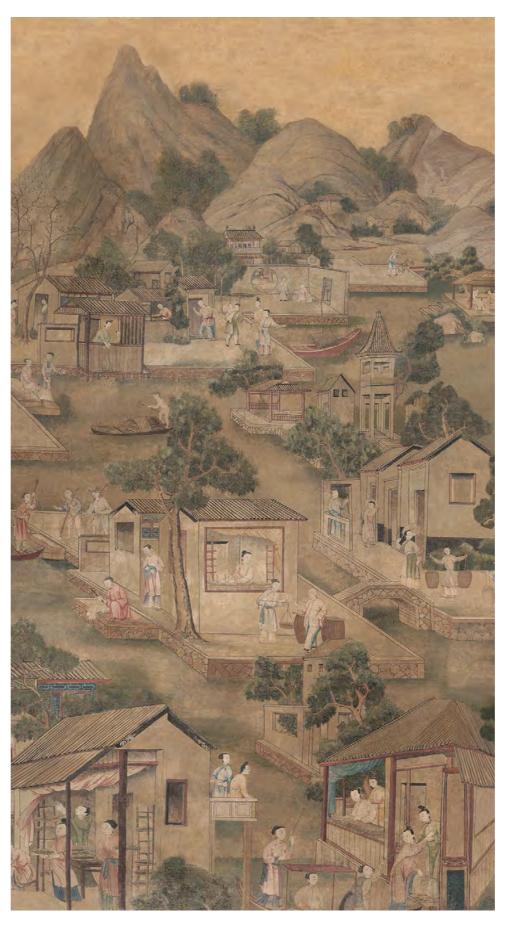

## Governor's Visit sc111

OVERNOR'S Visit is made from an original East India Company wallpaper painted in China circa 1770. Our version of this decor represents an enormous amount of work in restoration. Missing parts were re-done and damage was restored so the wallpaper has a freshness which makes it better than the original. After our digital treatment, it has become so convincing that experts have mistaken it for an original. Thanks to Iksel, you may now rivalise with the aristocrats of the 18th Cent. Without having to pay a fraction of the enormous prices.