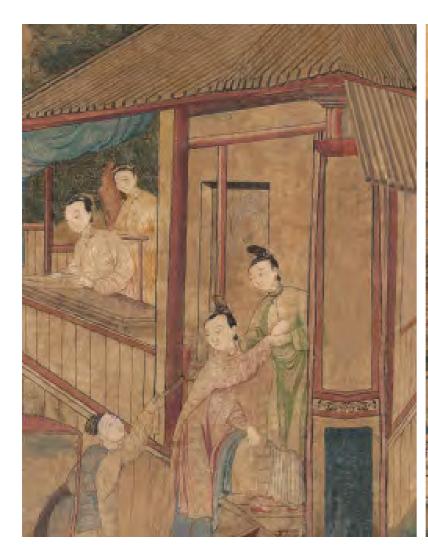

## Governor's Visit sc111

OVERNOR'S Visit is made from an original East India Company wallpaper painted in China circa 1770. Our version of this decor represents an enormous amount of work in restoration. Missing parts were re-done and damage was restored so the wallpaper has a freshness which makes it better than the original. After our digital treatment, it has become so convincing that experts have mistaken it for an original. Thanks to Iksel, you may now rivalise with the aristocrats of the 18th Cent. Without having to pay a fraction of the enormous prices.