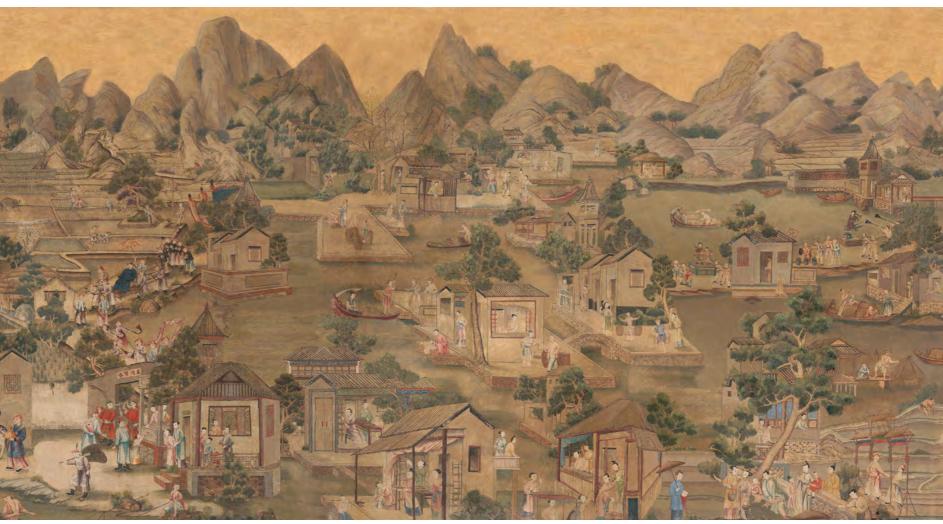

## Governor's Visit sc111

OVERNOR'S Visit is made from an original East India Company wallpaper painted in China circa 1770. Our version of this decor represents an enormous amount of work in restoration. Missing parts were re-done and damage was restored so the wallpaper has a freshness which makes it better than the original. After our digital treatment, it has become so convincing that experts have mistaken it for an original. Thanks to Iksel, you may now rivalise with the aristocrats of the 18th Cent. Without having to pay a fraction of the enormous prices.