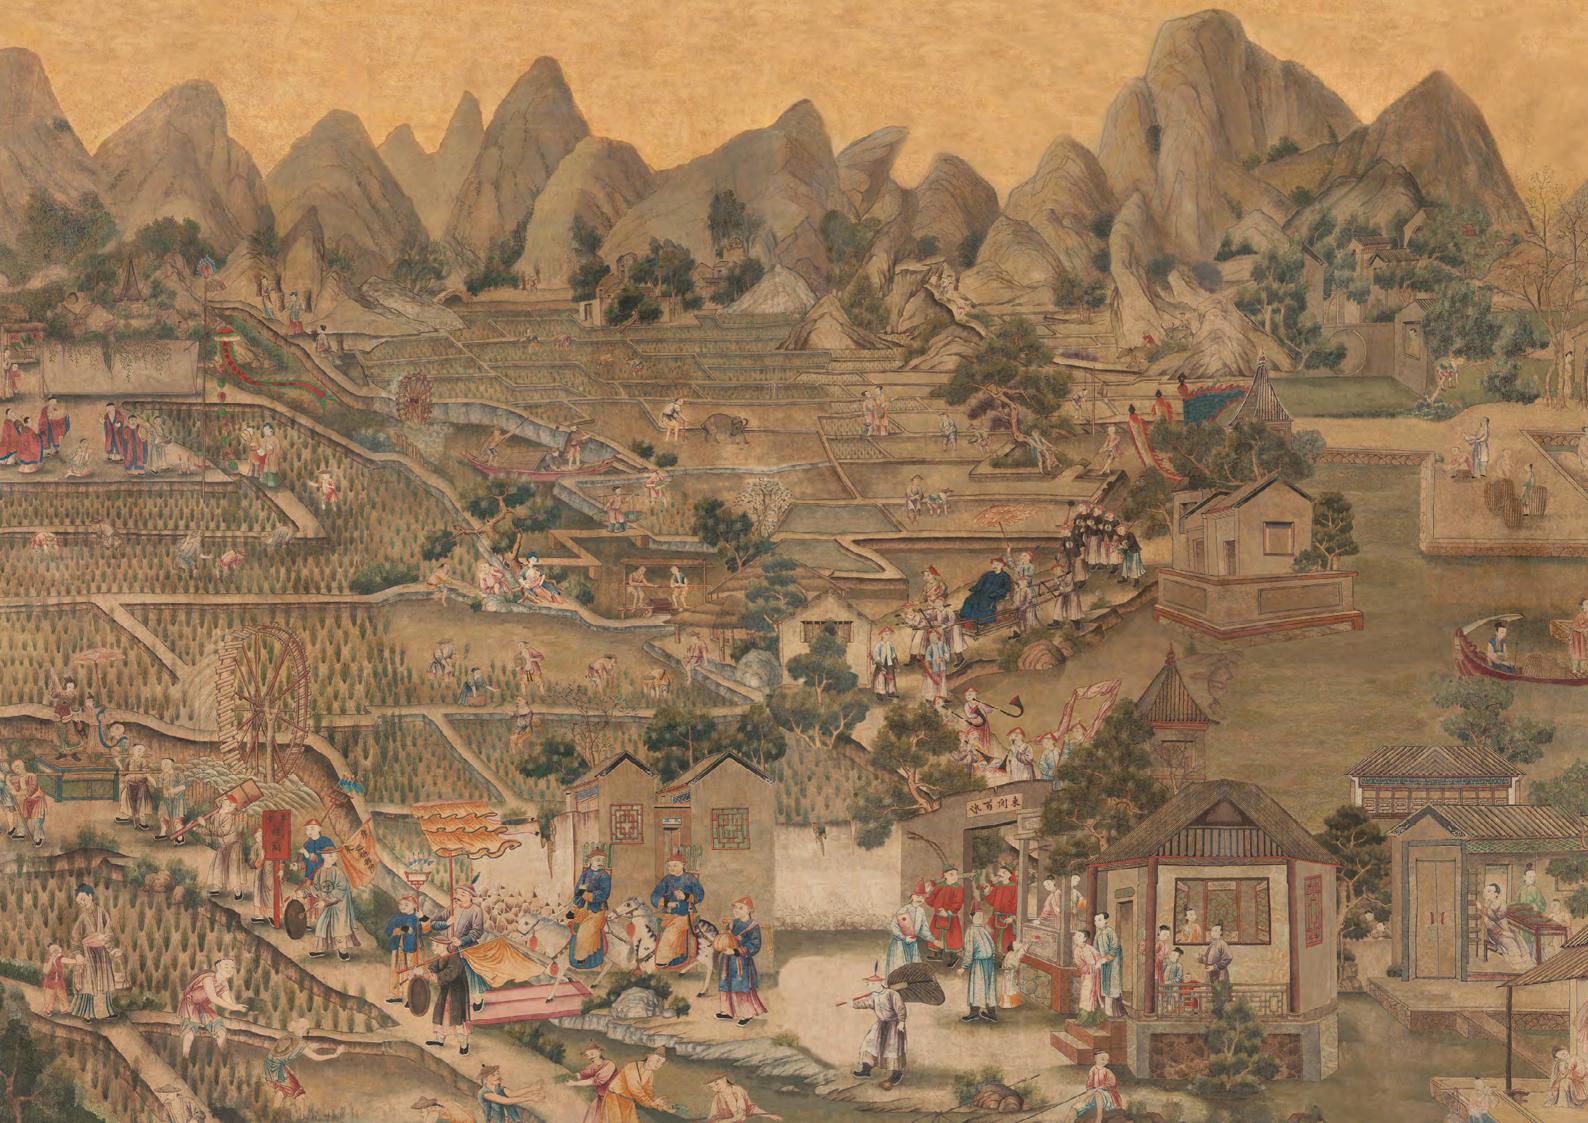

## Governor's Visit sc111

OVERNOR'S Visit is made from an original East India Company wallpaper painted in China circa 1770. Our version of this decor represents an enormous amount of work in restoration. Missing parts were re-done and damage was restored so the wallpaper has a freshness which makes it better than the original. After our digital treatment, it has become so convincing that experts have mistaken it for an original. Thanks to Iksel, you may now rivalise with the aristocrats of the 18th Cent. Without having to pay a fraction of the enormous prices.