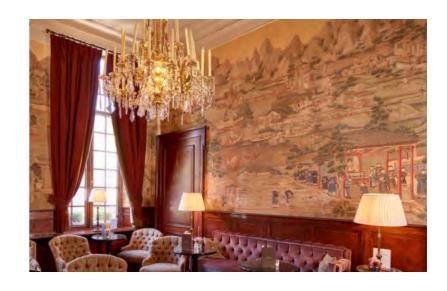

## Governor's Visit sc111

OVERNOR'S Visit is made from an original East India Company wallpaper painted in China circa 1770. Our version of this decor represents an enormous amount of work in restoration. Missing parts were re-done and damage was restored so the wallpaper has a freshness which makes it better than the original. After our digital treatment, it has become so convincing that experts have mistaken it for an original. Thanks to Iksel, you may now rivalise with the aristocrats of the 18th Cent. Without having to pay a fraction of the enormous prices.