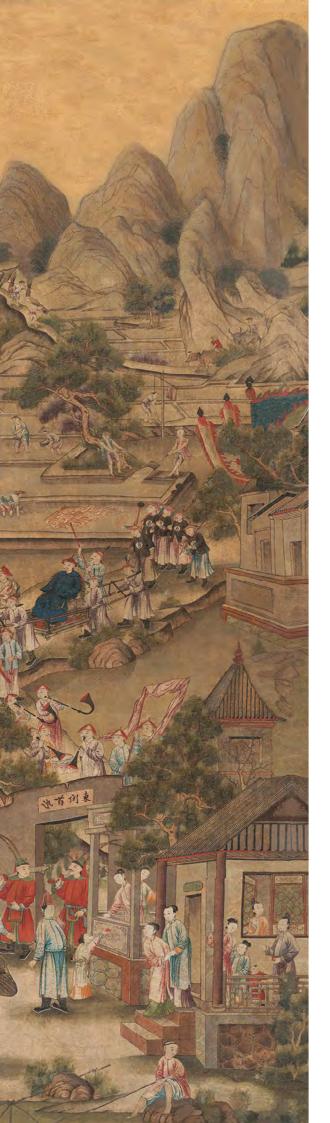

## Governor's Visit sc111

OVERNOR'S Visit is made from an original East India Company wallpaper painted in China circa 1770. Our version of this decor represents an enormous amount of work in restoration. Missing parts were re-done and damage was restored so the wallpaper has a freshness which makes it better than the original. After our digital treatment, it has become so convincing that experts have mistaken it for an original. Thanks to Iksel, you may now rivalise with the aristocrats of the 18th Cent. Without having to pay a fraction of the enormous prices.