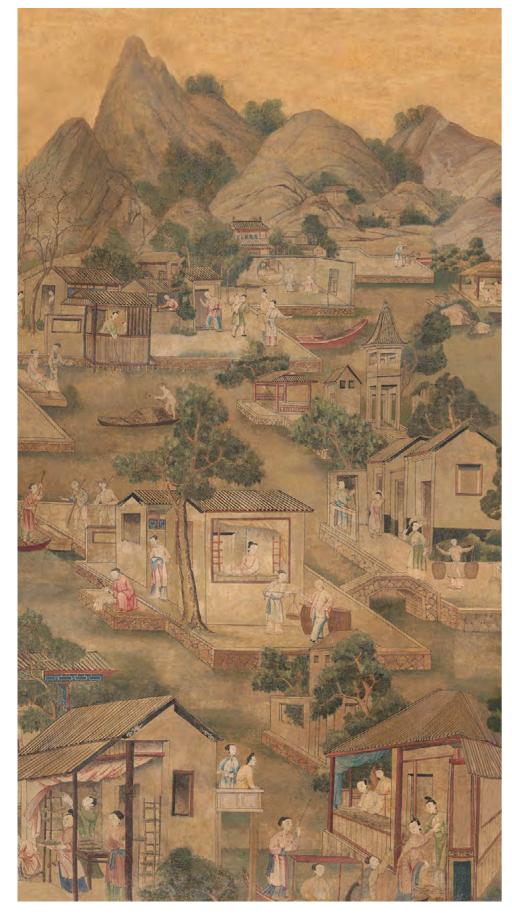

## Governor's Visit sc111

OVERNOR'S Visit is made from an original East India Company wallpaper painted in China circa 1770. Our version of this decor represents an enormous amount of work in restoration. Missing parts were re-done and damage was restored so the wallpaper has a freshness which makes it better than the original. After our digital treatment, it has become so convincing that experts have mistaken it for an original. Thanks to Iksel, you may now rivalise with the aristocrats of the 18th Cent. Without having to pay a fraction of the enormous prices.