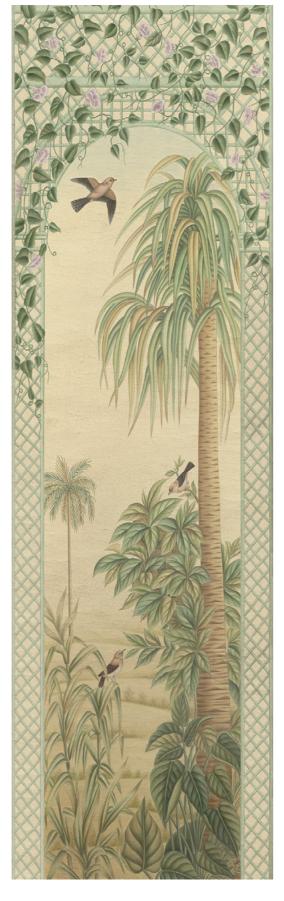

## Trellis Exotica

DP303 — Decorative Panels

These exotic trees and landscapes with intense birdlife are set in a Louis XIV Treillage which reminds us of the ones used in the gardens of Versailles. Many of the drawings used for the vegetation that we transformed to suit our purpose, are also of the period. This decor is infinitely more complex than anything you will see on a screen. It has great character and enough formalism to be at once very Exotic and resolutely Old World.

## Overview

DP303-CS13-P01

DP303-CS13-P02

DP303-CS13-P03

DP303-CS13-P04

DP303-CS13-P05

DP303-CS13-P06

DP303-CS13-P07