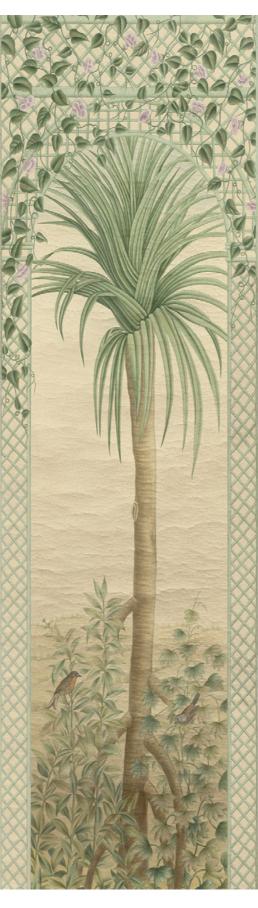

## Trellis Exotica

DP303 — Decorative Panels

These exotic trees and landscapes with intense birdlife are set in a Louis XIV Treillage which reminds us of the ones used in the gardens of Versailles. Many of the drawings used for the vegetation that we transformed to suit our purpose, are also of the period. This decor is infinitely more complex than anything you will see on a screen. It has great character and enough formalism to be at once very Exotic and resolutely Old World.

## Overview

DP303-CS13-P01

DP303-CS13-P02

DP303-CS13-P03

DP303-CS13-P04

DP303-CS13-P05

DP303-CS13-P06

DP303-CS13-P07