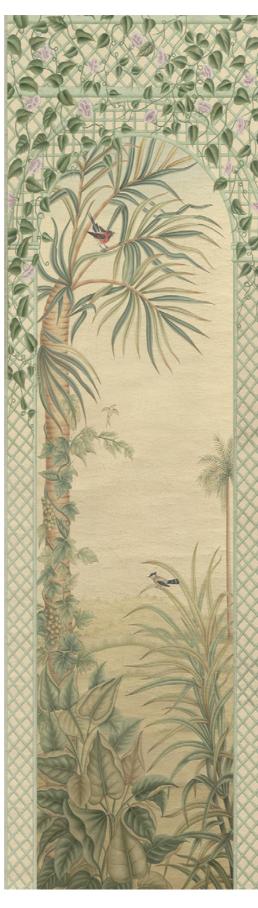

## Trellis Exotica

DP303 — Decorative Panels

These exotic trees and landscapes with intense birdlife are set in a Louis XIV Treillage which reminds us of the ones used in the gardens of Versailles. Many of the drawings used for the vegetation that we transformed to suit our purpose, are also of the period. This decor is infinitely more complex than anything you will see on a screen. It has great character and enough formalism to be at once very Exotic and resolutely Old World.

## Overview

DP303-CS13-P01

DP303-CS13-P02

DP303-CS13-P03

DP303-CS13-P04

DP303-CS13-P05

DP303-CS13-P06

DP303-CS13-P07