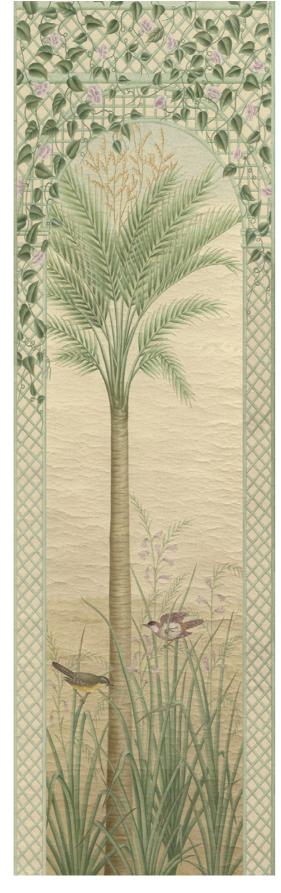

## Trellis Exotica

DP303 — Decorative Panels

These exotic trees and landscapes with intense birdlife are set in a Louis XIV Treillage which reminds us of the ones used in the gardens of Versailles. Many of the drawings used for the vegetation that we transformed to suit our purpose, are also of the period. This decor is infinitely more complex than anything you will see on a screen. It has great character and enough formalism to be at once very Exotic and resolutely Old World.

## Overview

DP303-CS13-P01

DP303-CS13-P02

DP303-CS13-P03

DP303-CS13-P04

DP303-CS13-P05

DP303-CS13-P06

DP303-CS13-P07