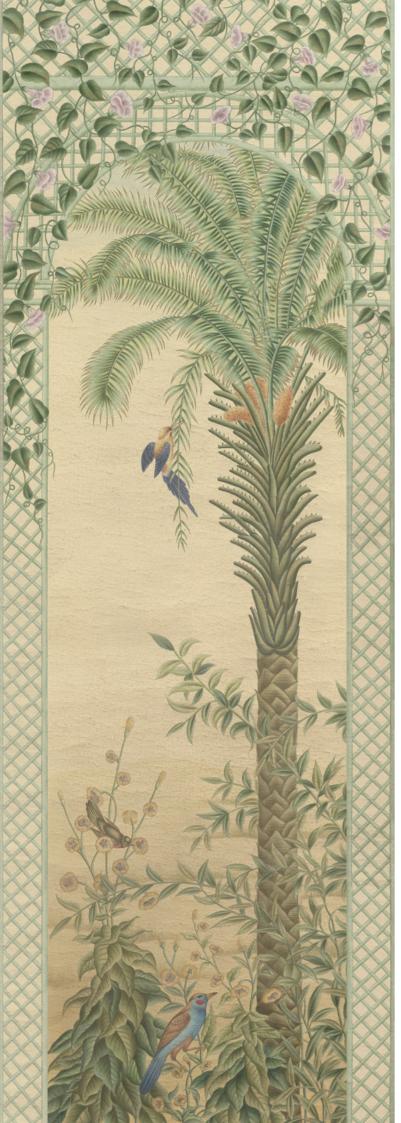

## Trellis Exotica

DP303 — Decorative Panels

These exotic trees and landscapes with intense birdlife are set in a Louis XIV Treillage which reminds us of the ones used in the gardens of Versailles. Many of the drawings used for the vegetation that we transformed to suit our purpose, are also of the period. This decor is infinitely more complex than anything you will see on a screen. It has great character and enough formalism to be at once very Exotic and resolutely Old World.

## Overview

DP303-CS13-P01

DP303-CS13-P02

DP303-CS13-P03

DP303-CS13-P04

DP303-CS13-P05

DP303-CS13-P06

DP303-CS13-P07