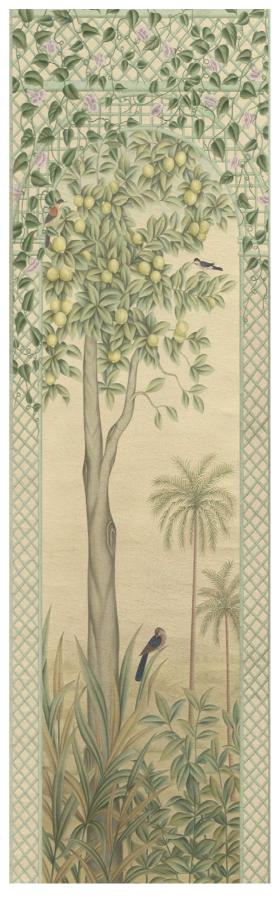

## Trellis Exotica

DP303 — Decorative Panels

These exotic trees and landscapes with intense birdlife are set in a Louis XIV Treillage which reminds us of the ones used in the gardens of Versailles. Many of the drawings used for the vegetation that we transformed to suit our purpose, are also of the period. This decor is infinitely more complex than anything you will see on a screen. It has great character and enough formalism to be at once very Exotic and resolutely Old World.

## Overview

DP303-CS13-P01

DP303-CS13-P02

DP303-CS13-P03

DP303-CS13-P04

DP303-CS13-P05

DP303-CS13-P06

DP303-CS13-P07