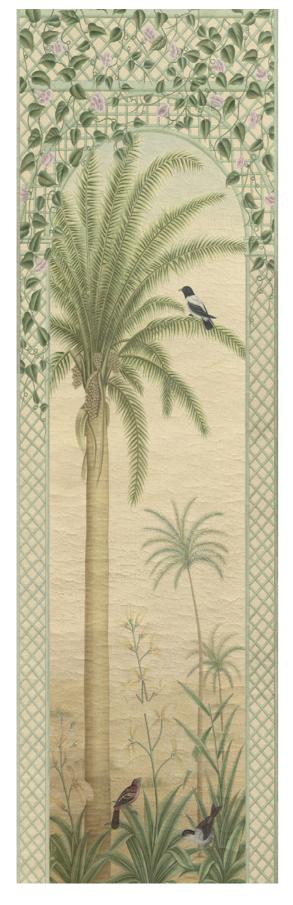

## Trellis Exotica

DP303 — Decorative Panels

These exotic trees and landscapes with intense birdlife are set in a Louis XIV Treillage which reminds us of the ones used in the gardens of Versailles. Many of the drawings used for the vegetation that we transformed to suit our purpose, are also of the period. This decor is infinitely more complex than anything you will see on a screen. It has great character and enough formalism to be at once very Exotic and resolutely Old World.

## Overview

DP303-CS13-P01

DP303-CS13-P02

DP303-CS13-P03

DP303-CS13-P04

DP303-CS13-P05

DP303-CS13-P06

DP303-CS13-P07