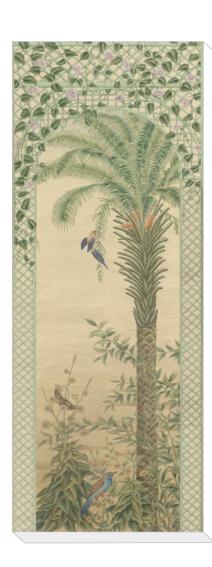

## Trellis Exotica

DP303 — Decorative Panels

These exotic trees and landscapes with intense birdlife are set in a Louis XIV Treillage which reminds us of the ones used in the gardens of Versailles. Many of the drawings used for the vegetation that we transformed to suit our purpose, are also of the period. This decor is infinitely more complex than anything you will see on a screen. It has great character and enough formalism to be at once very Exotic and resolutely Old World.

## Overview

DP303-CS13-P01

DP303-CS13-P02

DP303-CS13-P03

DP303-CS13-P04

DP303-CS13-P05

DP303-CS13-P06

DP303-CS13-P07