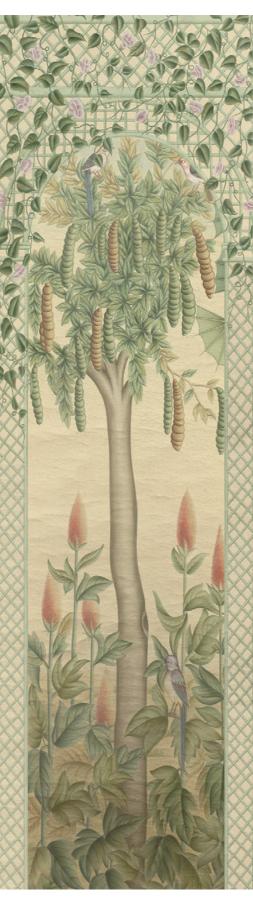

## Trellis Exotica

DP303 — Decorative Panels

These exotic trees and landscapes with intense birdlife are set in a Louis XIV Treillage which reminds us of the ones used in the gardens of Versailles. Many of the drawings used for the vegetation that we transformed to suit our purpose, are also of the period. This decor is infinitely more complex than anything you will see on a screen. It has great character and enough formalism to be at once very Exotic and resolutely Old World.

## Overview

DP303-CS13-P01

DP303-CS13-P02

DP303-CS13-P03

DP303-CS13-P04

DP303-CS13-P05

DP303-CS13-P06

DP303-CS13-P07