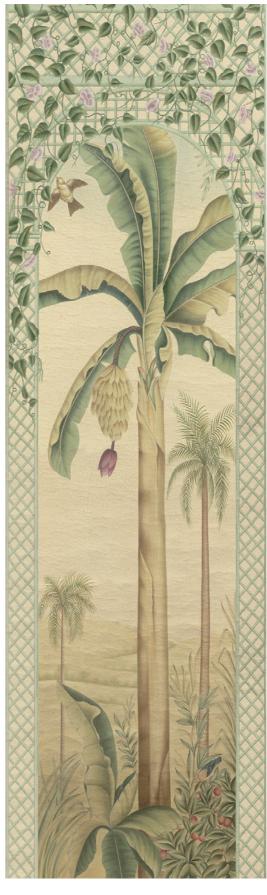

## Trellis Exotica

DP303 — Decorative Panels

These exotic trees and landscapes with intense birdlife are set in a Louis XIV Treillage which reminds us of the ones used in the gardens of Versailles. Many of the drawings used for the vegetation that we transformed to suit our purpose, are also of the period. This decor is infinitely more complex than anything you will see on a screen. It has great character and enough formalism to be at once very Exotic and resolutely Old World.

## Overview

DP303-CS13-P01

DP303-CS13-P02

DP303-CS13-P03

DP303-CS13-P04

DP303-CS13-P05

DP303-CS13-P06

DP303-CS13-P07