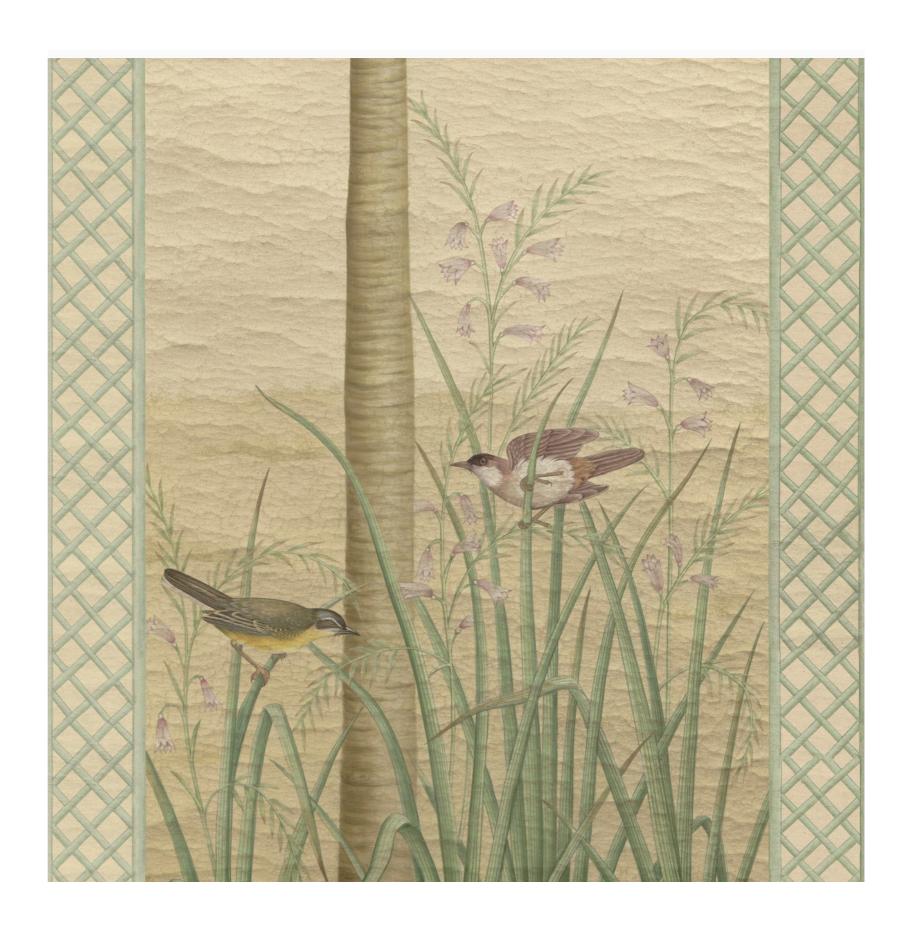

## Trellis Exotica

DP303 — Decorative Panels

These exotic trees and landscapes with intense birdlife are set in a Louis XIV Treillage which reminds us of the ones used in the gardens of Versailles. Many of the drawings used for the vegetation that we transformed to suit our purpose, are also of the period. This decor is infinitely more complex than anything you will see on a screen. It has great character and enough formalism to be at once very Exotic and resolutely Old World.