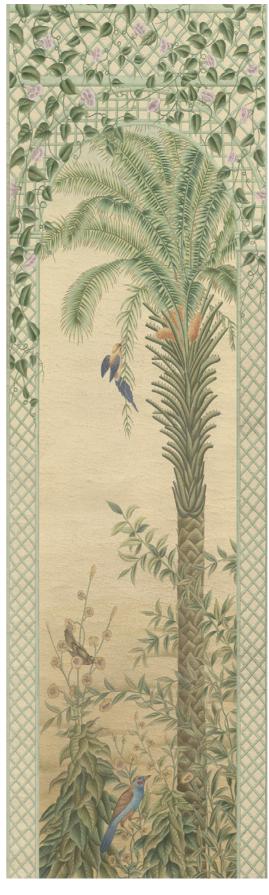

## Trellis Exotica

DP303 — Decorative Panels

These exotic trees and landscapes with intense birdlife are set in a Louis XIV Treillage which reminds us of the ones used in the gardens of Versailles. Many of the drawings used for the vegetation that we transformed to suit our purpose, are also of the period. This decor is infinitely more complex than anything you will see on a screen. It has great character and enough formalism to be at once very Exotic and resolutely Old World.

## Overview

DP303-CS13-P01

DP303-CS13-P02

DP303-CS13-P03

DP303-CS13-P04

DP303-CS13-P05

DP303-CS13-P06

DP303-CS13-P07