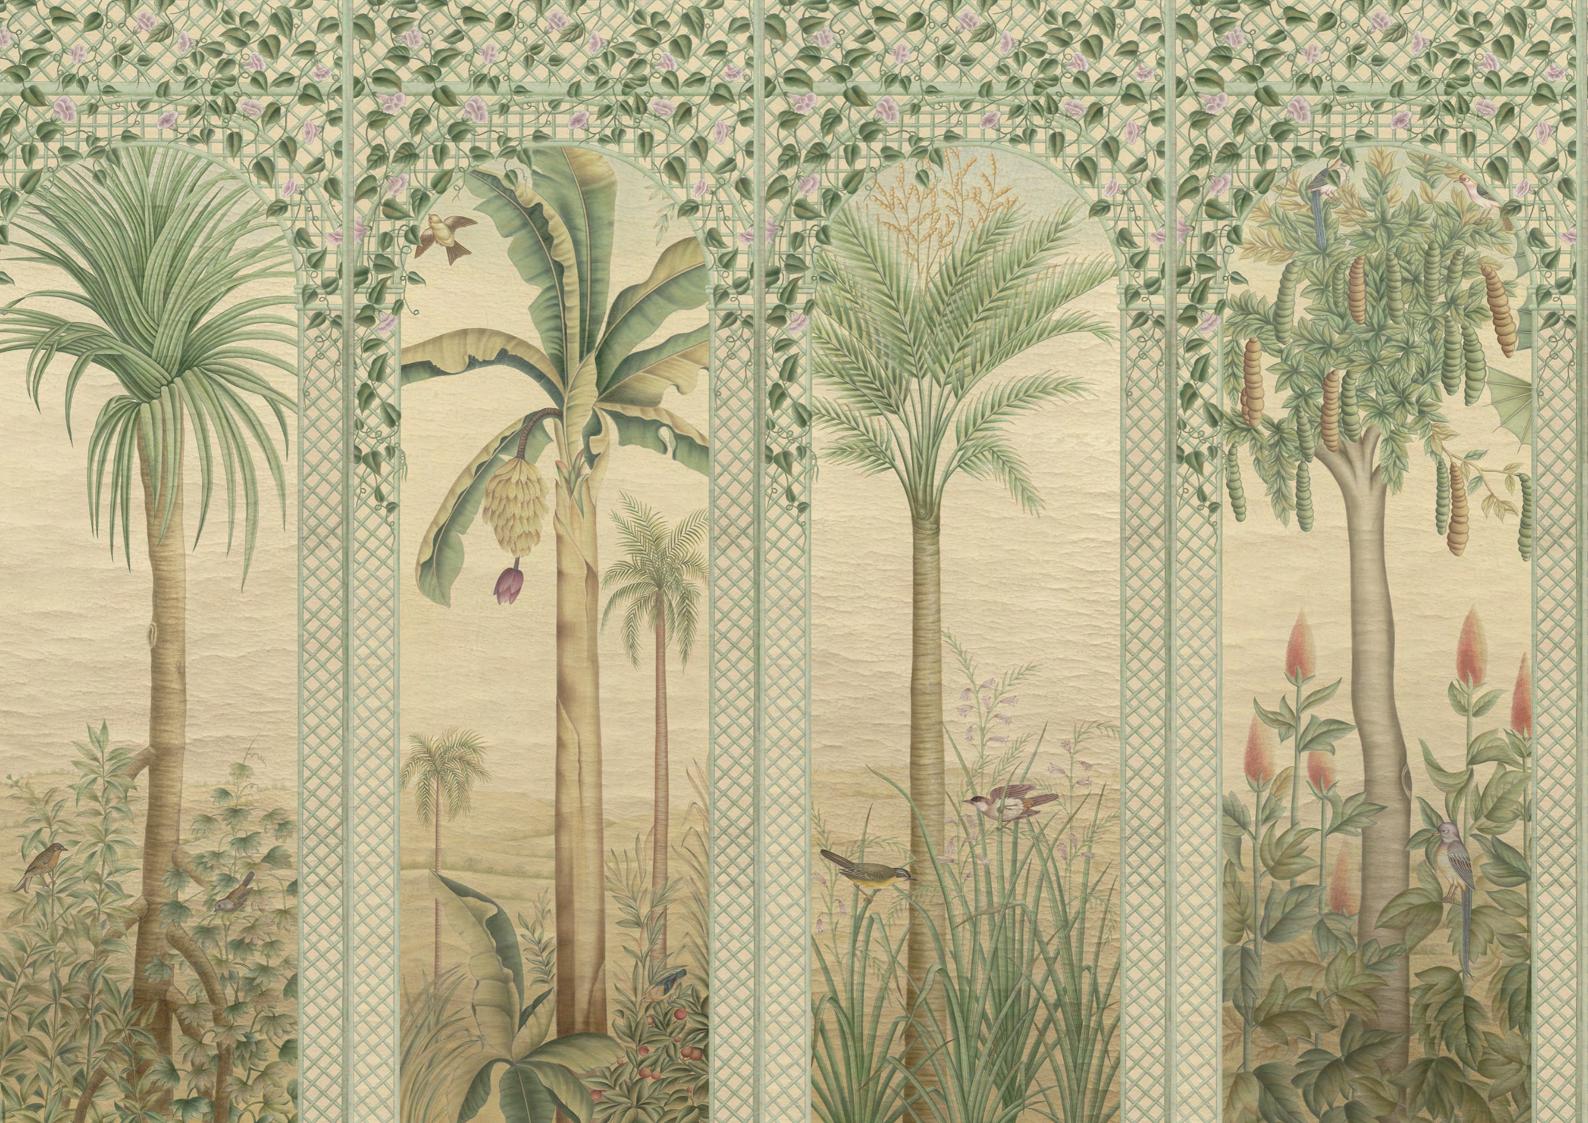

## Trellis Exotica SC137

T HESE exotic trees and landscapes with intense birdlife are set in a Louis XIV Treillage which reminds us of the ones used in the gardens of Versailles. Many of the drawings used for the vegetation that we transformed to suit our purpose, are also of the period. This decor is infinitely more complex than anything you will see on a screen. It has great character and enough formalism to be at once very Exotic and resolutely Old World.