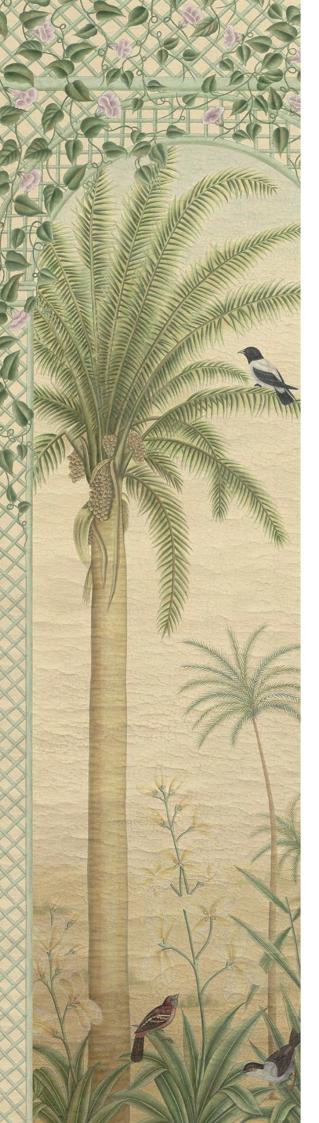

## Trellis Exotica SC137

T HESE exotic trees and landscapes with intense birdlife are set in a Louis XIV Treillage which reminds us of the ones used in the gardens of Versailles. Many of the drawings used for the vegetation that we transformed to suit our purpose, are also of the period. This decor is infinitely more complex than anything you will see on a screen. It has great character and enough formalism to be at once very Exotic and resolutely Old World.