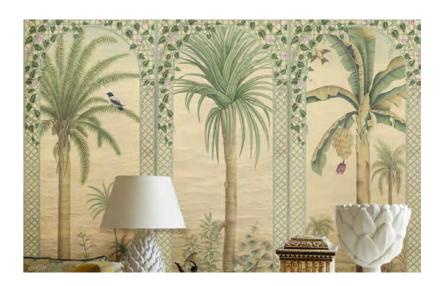

## Trellis Exotica SC137

T HESE exotic trees and landscapes with intense birdlife are set in a Louis XIV Treillage which reminds us of the ones used in the gardens of Versailles. Many of the drawings used for the vegetation that we transformed to suit our purpose, are also of the period. This decor is infinitely more complex than anything you will see on a screen. It has great character and enough formalism to be at once very Exotic and resolutely Old World.