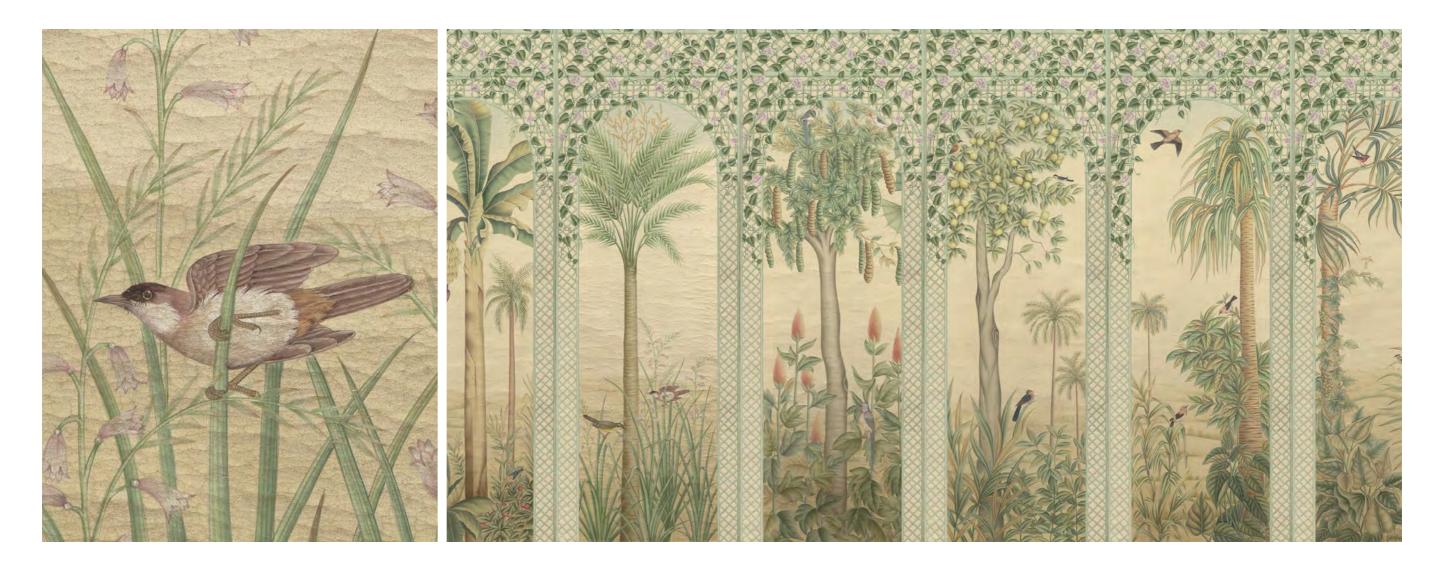

## Trellis Exotica SC137

T HESE exotic trees and landscapes with intense birdlife are set in a Louis XIV Treillage which reminds us of the ones used in the gardens of Versailles. Many of the drawings used for the vegetation that we transformed to suit our purpose, are also of the period. This decor is infinitely more complex than anything you will see on a screen. It has great character and enough formalism to be at once very Exotic and resolutely Old World.