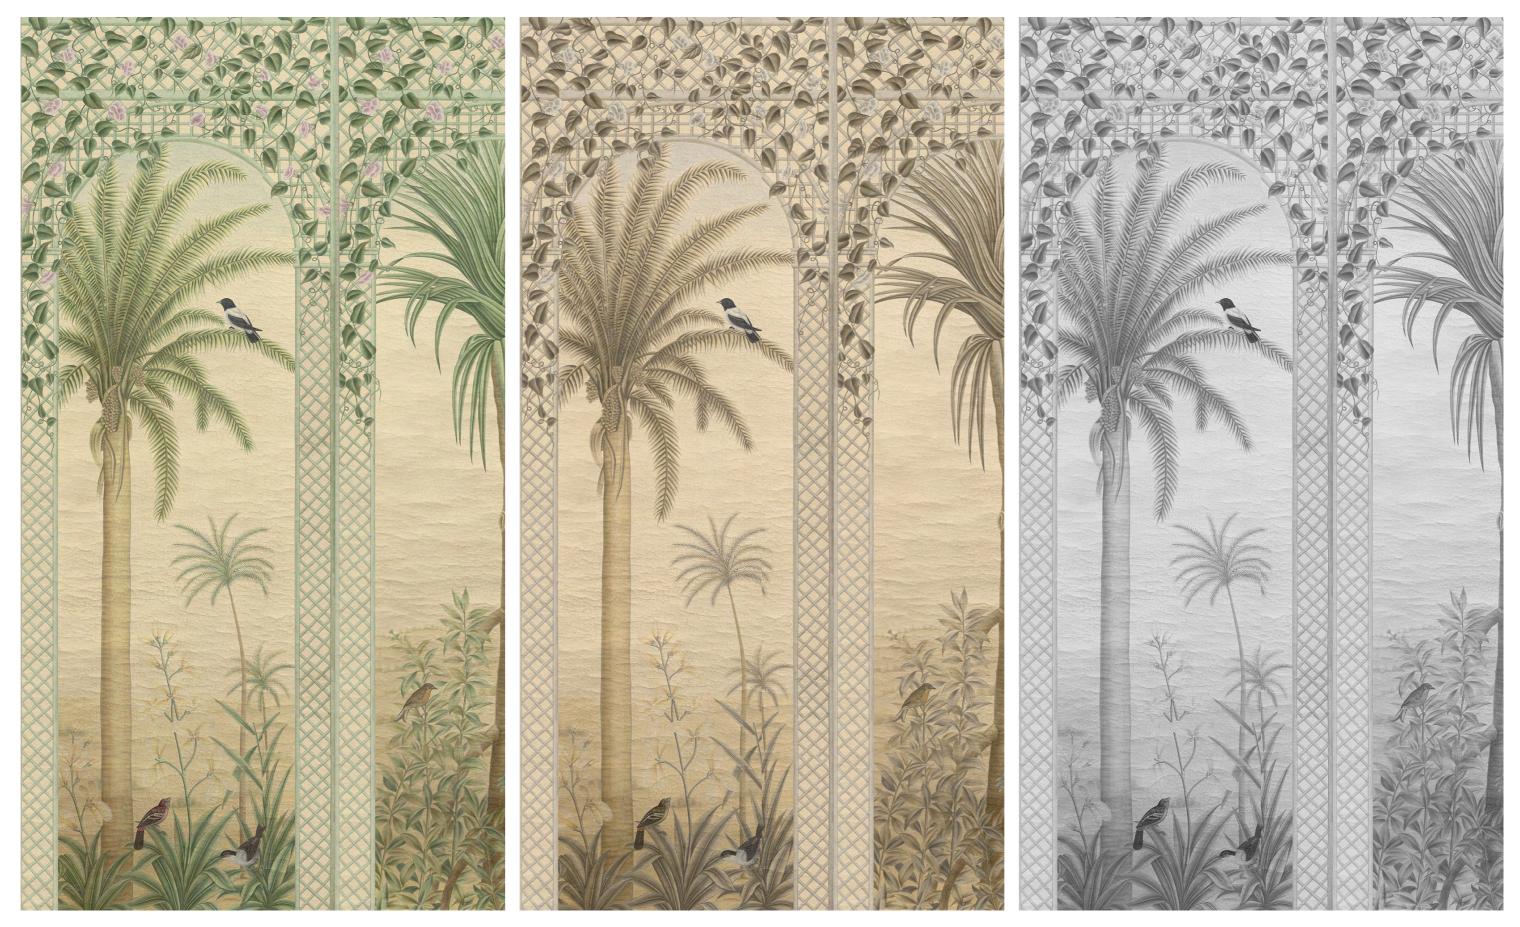

## Trellis Exotica SC137

T HESE exotic trees and landscapes with intense birdlife are set in a Louis XIV Treillage which reminds us of the ones used in the gardens of Versailles. Many of the drawings used for the vegetation that we transformed to suit our purpose, are also of the period. This decor is infinitely more complex than anything you will see on a screen. It has great character and enough formalism to be at once very Exotic and resolutely Old World.

## Color Options

cs.11 Multicolor

cs.12 Sepia Tones