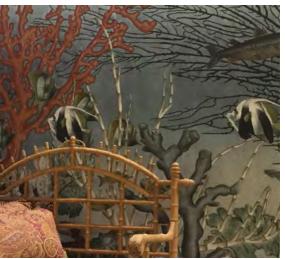

### D -OCEAN Still Life is a sumptuous underwater scene with corals and fish as well as many other marine creatures. What is striking is the scale of the corals and the extraordinary array of fish that don't belong to the same waters as well as other creatures who may be in shell form or alive. Overall, because of the way the decor is painted, there is the atmosphere of a still life reminding us of the 1920's. While our oceans are agonising, Dimonah's new scenic is a perfect decorative fantasy but also a discreet reminder of this rich and hidden beauty we could lose (or save).