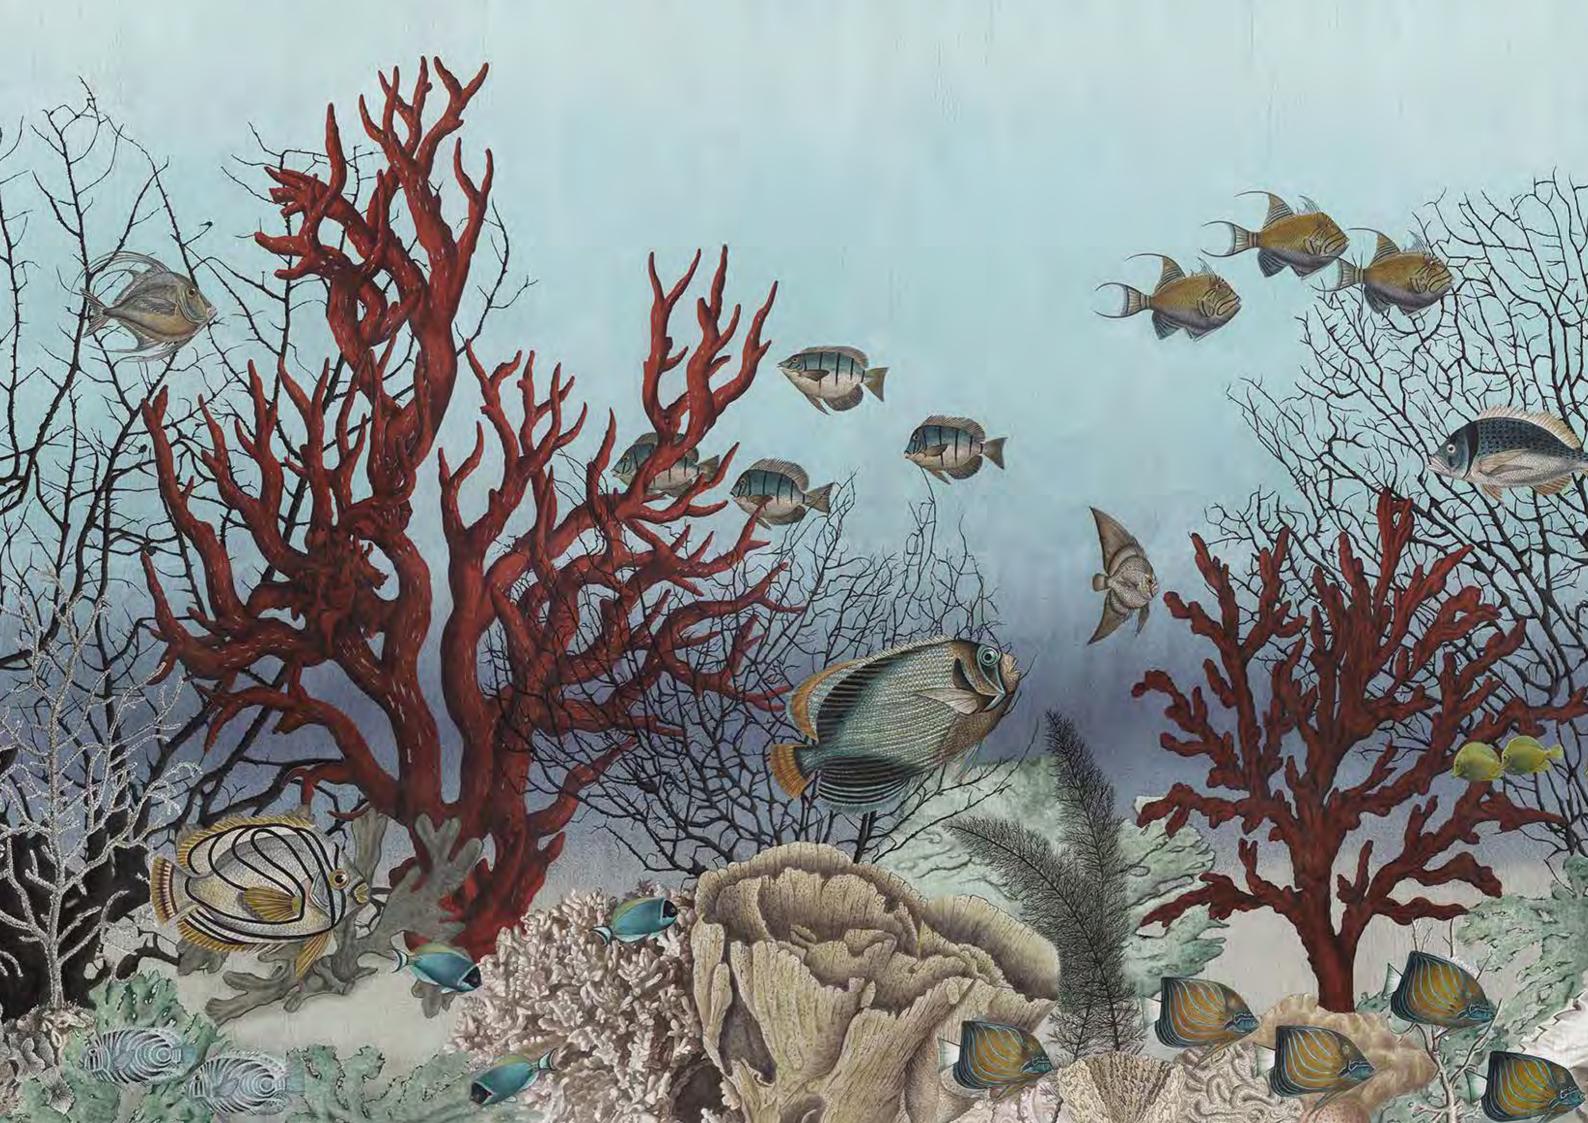

## D-Ocean Still Life sc133

### D -OCEAN Still Life is a sumptuous underwater scene with corals and fish as well as many other marine creatures. What is striking is the scale of the corals and the extraordinary array of fish that don't belong to the same waters as well as other creatures who may be in shell form or alive. Overall, because of the way the decor is painted, there is the atmosphere of a still life reminding us of the 1920's. While our oceans are agonising, Dimonah's new scenic is a perfect decorative fantasy but also a discreet reminder of this rich and hidden beauty we could lose (or save).