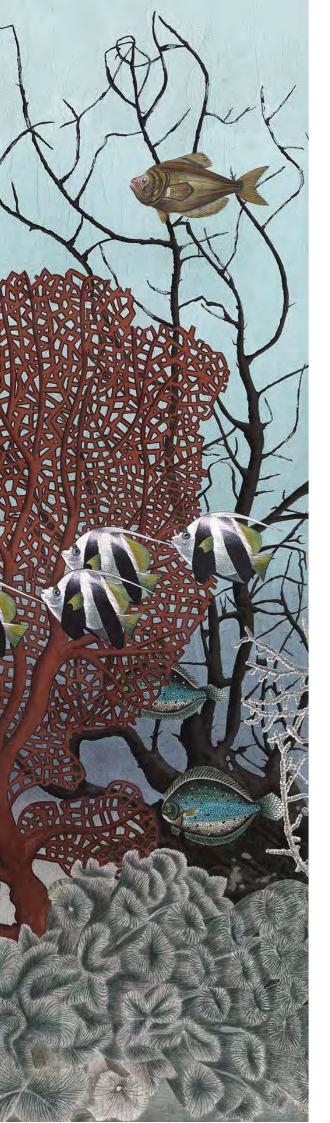

### D -OCEAN Still Life is a sumptuous underwater scene with corals and fish as well as many other marine creatures. What is striking is the scale of the corals and the extraordinary array of fish that don't belong to the same waters as well as other creatures who may be in shell form or alive. Overall, because of the way the decor is painted, there is the atmosphere of a still life reminding us of the 1920's. While our oceans are agonising, Dimonah's new scenic is a perfect decorative fantasy but also a discreet reminder of this rich and hidden beauty we could lose (or save).