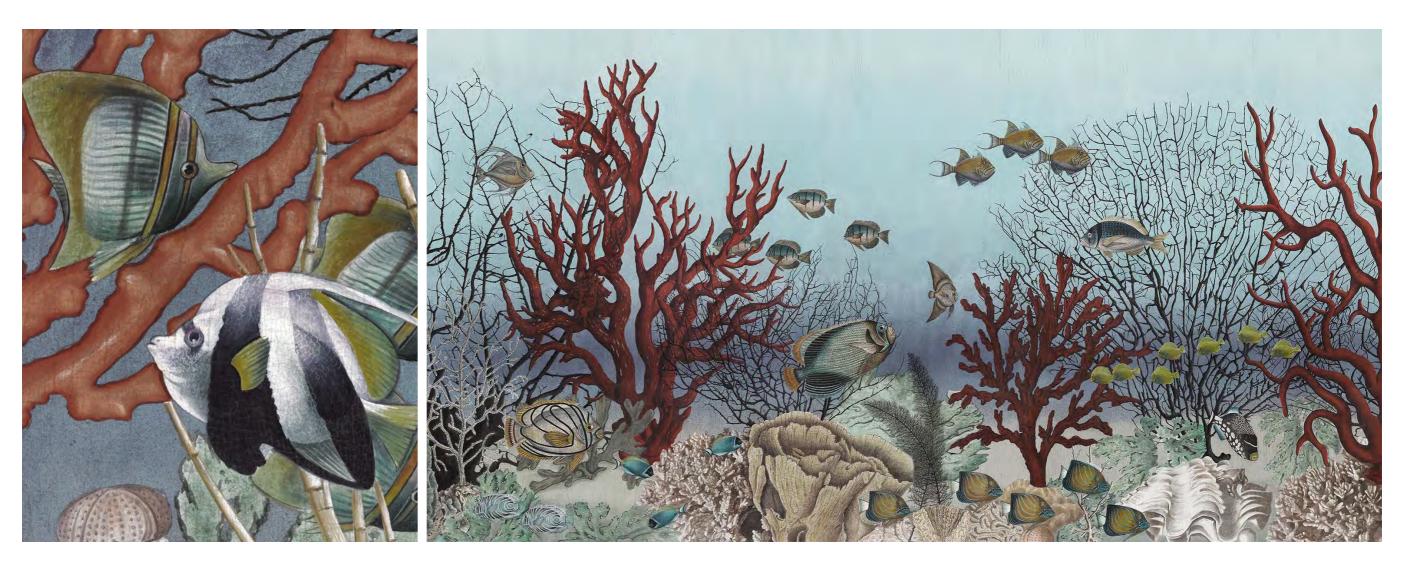

### D -OCEAN Still Life is a sumptuous underwater scene with corals and fish as well as many other marine creatures. What is striking is the scale of the corals and the extraordinary array of fish that don't belong to the same waters as well as other creatures who may be in shell form or alive. Overall, because of the way the decor is painted, there is the atmosphere of a still life reminding us of the 1920's. While our oceans are agonising, Dimonah's new scenic is a perfect decorative fantasy but also a discreet reminder of this rich and hidden beauty we could lose (or save).