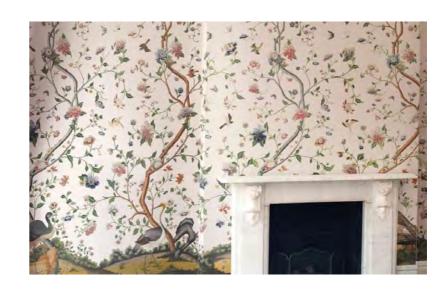

## Costermans Garden Sc132

OSTERMANS Garden is an East India
Company wallpaper painted in China circa
1800. We were kindly given permission to scan
it by Costermans, the famous antique dealers of
Brussels, who have it inserted in their splendid
18th century boiseries. The wallpaper has a suite of
identical trees of life, ornamented with large scale
birds and remarkably Western-looking foliage,
making this piece a charming example of fusion.