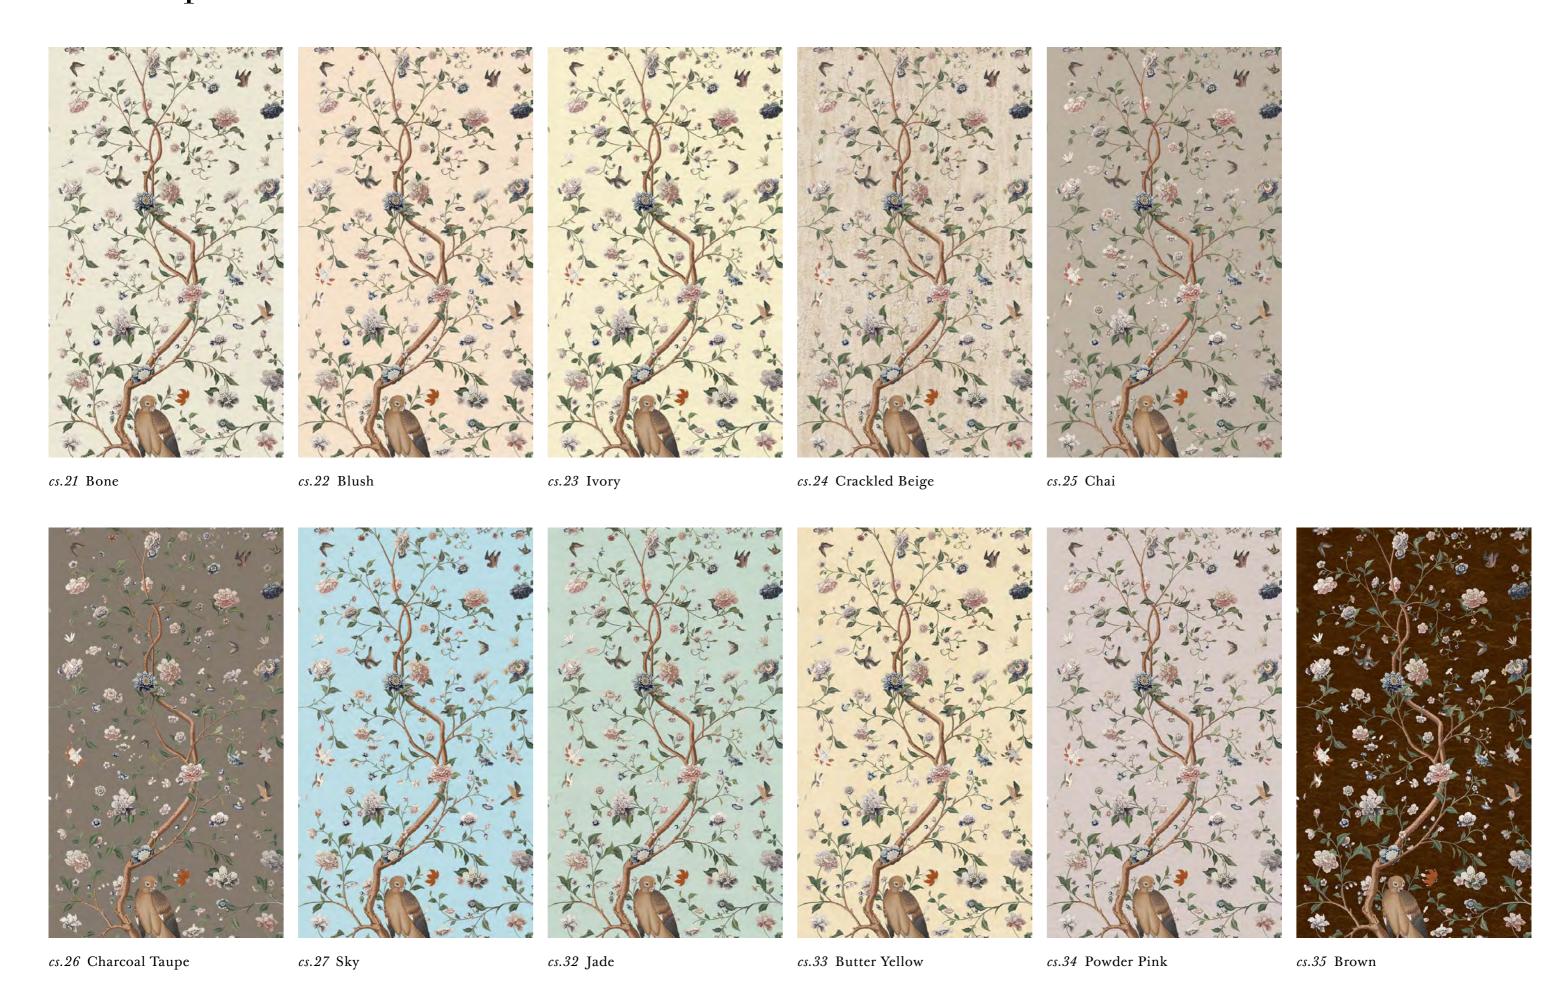

inserted in their splendid
18th century boiseries. The wallpaper has a suite of
identical trees of life, ornamented with large scale
birds and remarkably Western-looking foliage,
making this piece a charming example of fusion.

## STANDARD SIZES for THIS DECOR

| PAN            | NEL HEIGHT |          | TOTAL WIDTH | NB. OF PANELS |
|----------------|------------|----------|-------------|---------------|
| <b>н225</b> ст | 88 3/5 "   | 1 530 cm | 602 6/16 "  | 10            |
| <b>н255</b> ст | 100 2/5"   | 1 170 cm | 673 4/16 "  | 11            |
| <b>н275</b> ст | 108 1/4"   | 1 350 cm | 708 11/16 " | 12            |
| <b>н300</b> ст | 118 "      | 1 440 cm | 779 8/16 "  | 14            |
| <b>н325</b> ст | 128 "      | 1 530 cm | 850 6/16 "  | 15            |





## **Color Options**