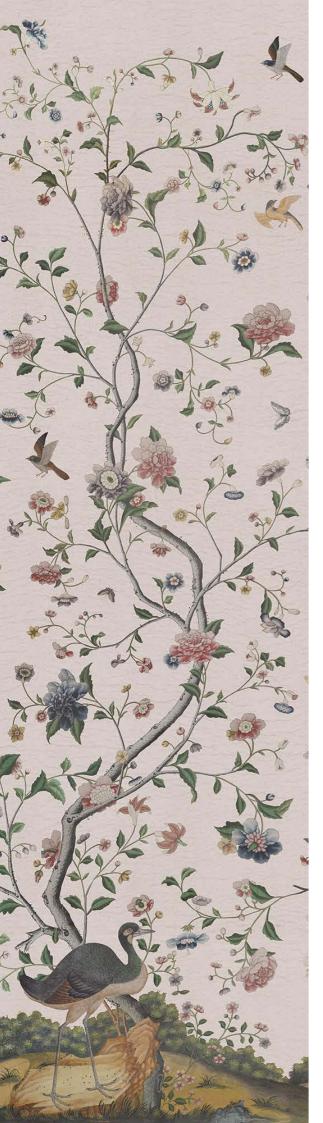

## Costermans Garden Sc132

OSTERMANS Garden is an East India
Company wallpaper painted in China circa
1800. We were kindly given permission to scan
it by Costermans, the famous antique dealers of
Brussels, who have it inserted in their splendid
18th century boiseries. The wallpaper has a suite of
identical trees of life, ornamented with large scale
birds and remarkably Western-looking foliage,
making this piece a charming example of fusion.