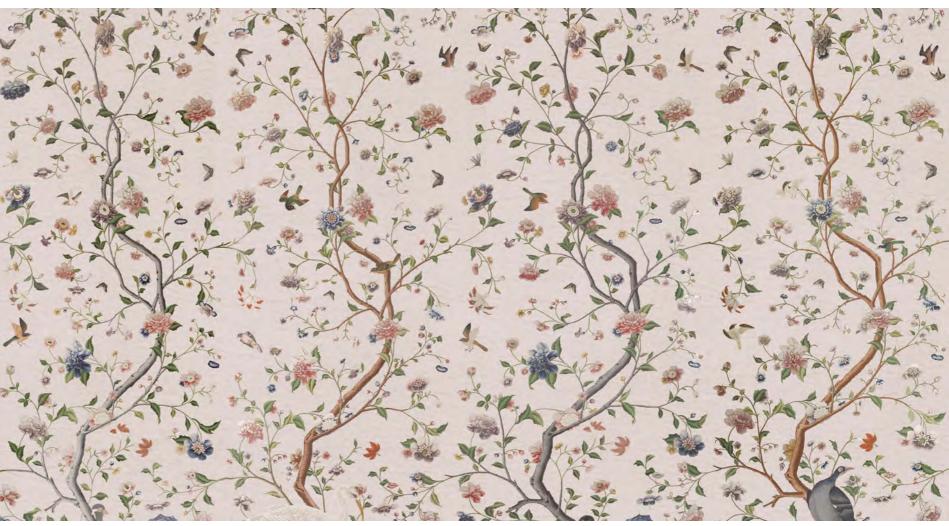

## Costermans Garden Sc132

OSTERMANS Garden is an East India
Company wallpaper painted in China circa
1800. We were kindly given permission to scan
it by Costermans, the famous antique dealers of
Brussels, who have it inserted in their splendid
18th century boiseries. The wallpaper has a suite of
identical trees of life, ornamented with large scale
birds and remarkably Western-looking foliage,
making this piece a charming example of fusion.