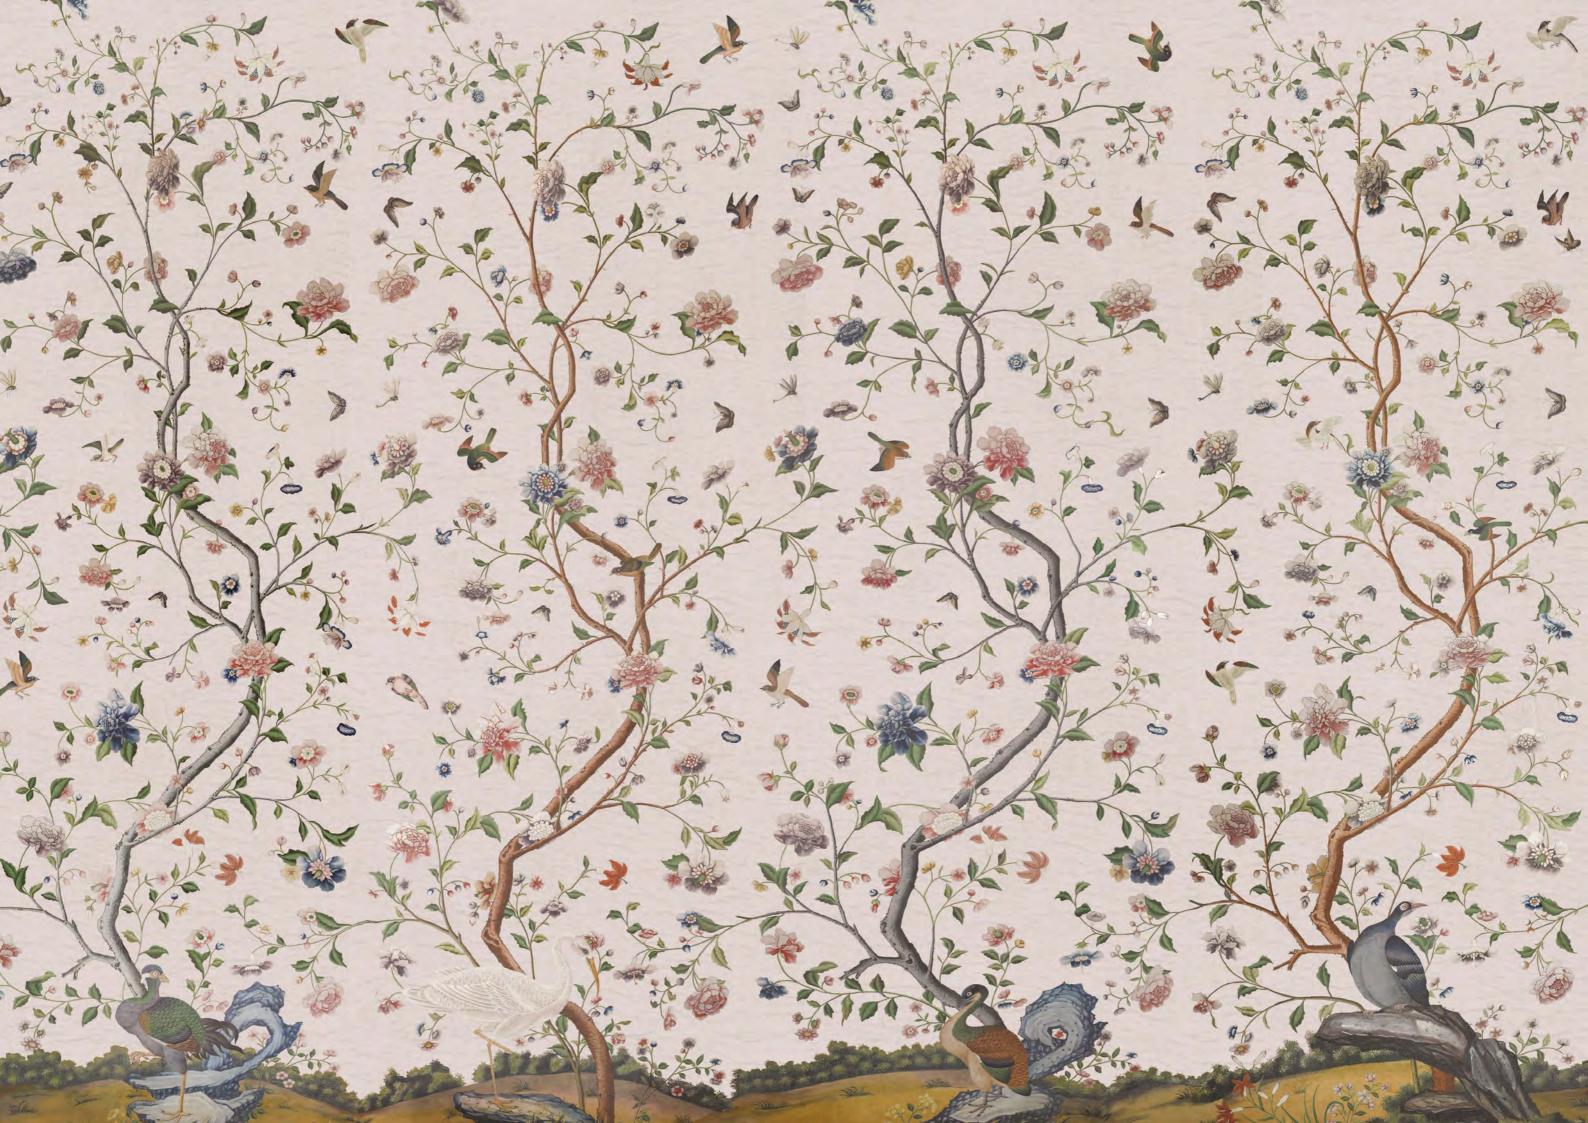

## Costermans Garden Sc132

OSTERMANS Garden is an East India
Company wallpaper painted in China circa
1800. We were kindly given permission to scan
it by Costermans, the famous antique dealers of
Brussels, who have it inserted in their splendid
18th century boiseries. The wallpaper has a suite of
identical trees of life, ornamented with large scale
birds and remarkably Western-looking foliage,
making this piece a charming example of fusion.