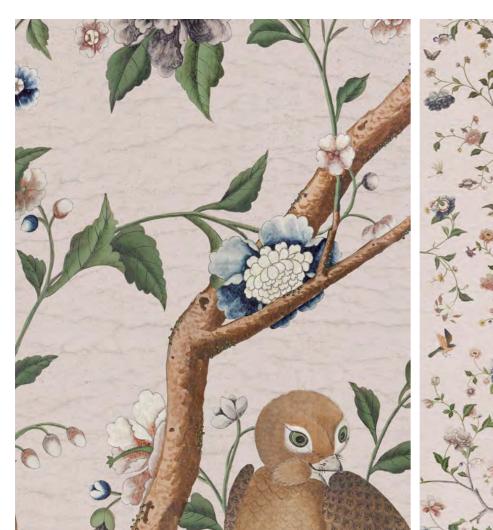

## Costermans Garden Sc132

OSTERMANS Garden is an East India
Company wallpaper painted in China circa
1800. We were kindly given permission to scan
it by Costermans, the famous antique dealers of
Brussels, who have it inserted in their splendid
18th century boiseries. The wallpaper has a suite of
identical trees of life, ornamented with large scale
birds and remarkably Western-looking foliage,
making this piece a charming example of fusion.