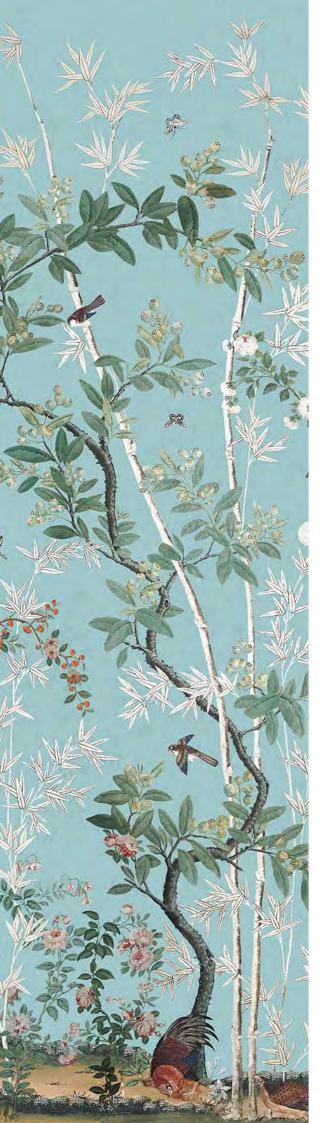

## Eastern Eden sc121

This is a very beautiful example of early Tree of Life design wallpaper made in China for the East India Company who sold it to the great houses of Europe. It was painted circa 1800 in the region of Canton. We were lucky enough to find it in a chateau in France where we scanned it out off the walls. Enormous work went into restoring the files to give the decor its former glory.