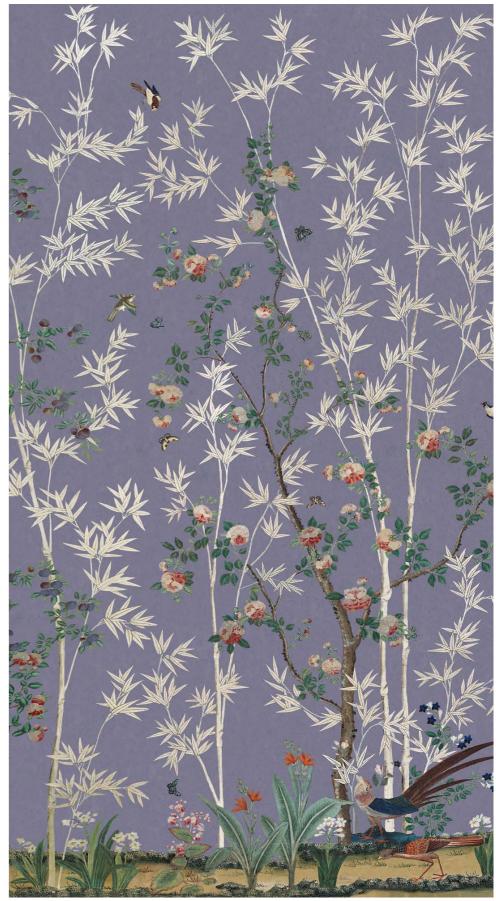

Company who sold it to the great houses of Europe. It was painted circa 1800 in the region of Canton. We were lucky enough to find it in a chateau in France where we scanned it out off the walls. Enormous work went into restoring the files to give the decor its former glory.

## STANDARD SIZES for THIS DECOR

| NB. OF PANELS | TOTAL WIDTH |         | PANEL HEIGHT          |
|---------------|-------------|---------|-----------------------|
| 22            | 779 8/16 "  | 1980 cm | н225 cm 88 3/5 "      |
| 25            | 885 13/16 " | 2250 cm | H255 cm 100 2/5"      |
| 27            | 956 11/16 " | 2430 cm | н275 cm 108 1/4"      |
| 29            | 1027 9/16 " | 2610 cm | н <b>300</b> cm 118 " |
| 31            | 1098 7/16 " | 2790 cm | н <b>325</b> cm 128 " |





## Color Options







cs.71 Turquoise cs.72 Yellow cs.73 Mauve