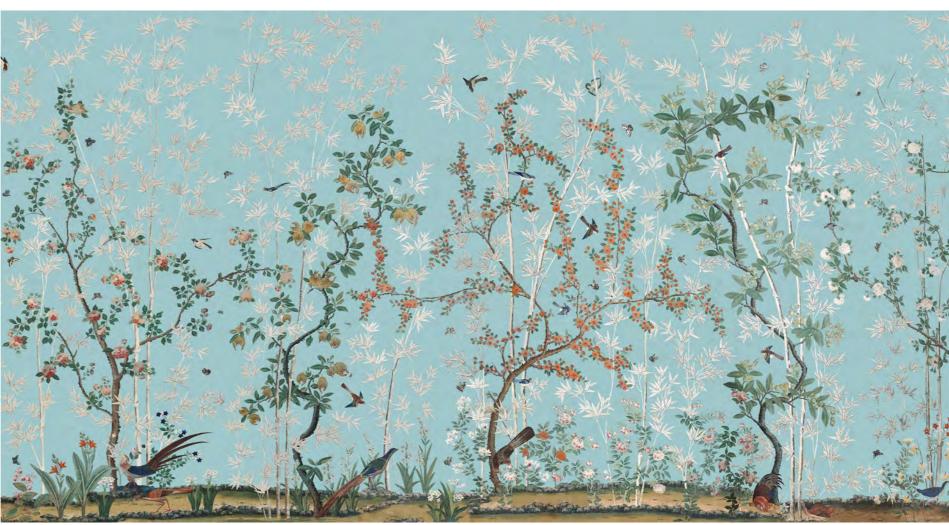

## Eastern Eden sc121

This is a very beautiful example of early Tree of Life design wallpaper made in China for the East India Company who sold it to the great houses of Europe. It was painted circa 1800 in the region of Canton. We were lucky enough to find it in a chateau in France where we scanned it out off the walls. Enormous work went into restoring the files to give the decor its former glory.