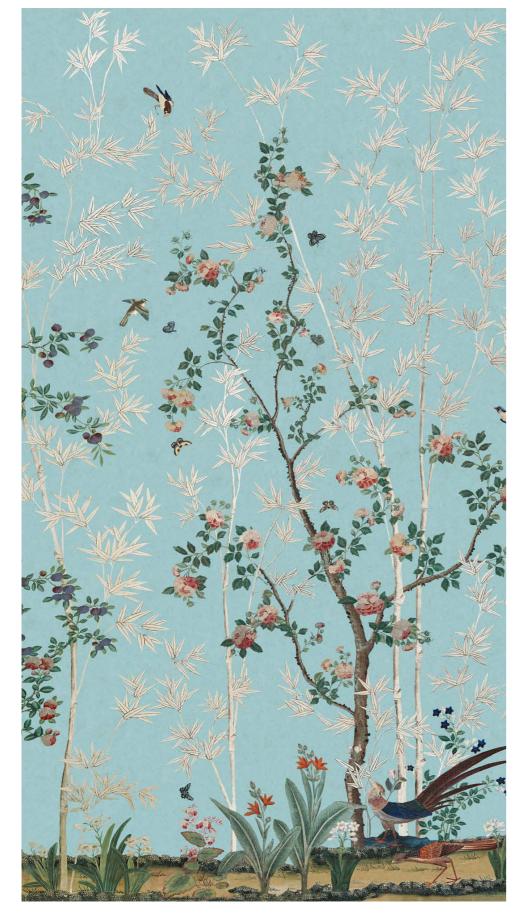

dia Company who sold it to the great houses of Europe. It was painted circa 1800 in the region of Canton. We were lucky enough to find it in a chateau in France where we scanned it out off the walls. Enormous work went into restoring the files to give the decor its former glory.

## STANDARD SIZES for THIS DECOR

| NB. OF PANELS | TOTAL WIDTH |         | PANEL HEIGHT          |
|---------------|-------------|---------|-----------------------|
| 22            | 779 8/16 "  | 1980 cm | н225 cm 88 3/5 "      |
| 25            | 885 13/16 " | 2250 cm | H255 cm 100 2/5"      |
| 27            | 956 11/16 " | 2430 cm | н275 cm 108 1/4"      |
| 29            | 1027 9/16 " | 2610 cm | н <b>300</b> cm 118 " |
| 31            | 1098 7/16 " | 2790 cm | н <b>325</b> cm 128 " |





## Color Options







cs.71 Turquoise cs.72 Yellow cs.73 Mauve