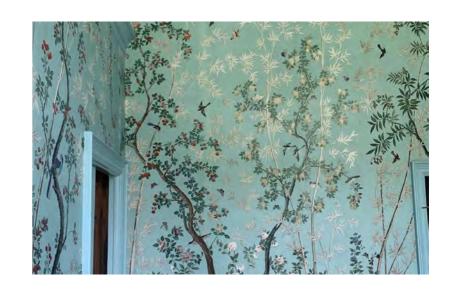

## Eastern Eden sc121

This is a very beautiful example of early Tree of Life design wallpaper made in China for the East India Company who sold it to the great houses of Europe. It was painted circa 1800 in the region of Canton. We were lucky enough to find it in a chateau in France where we scanned it out off the walls. Enormous work went into restoring the files to give the decor its former glory.