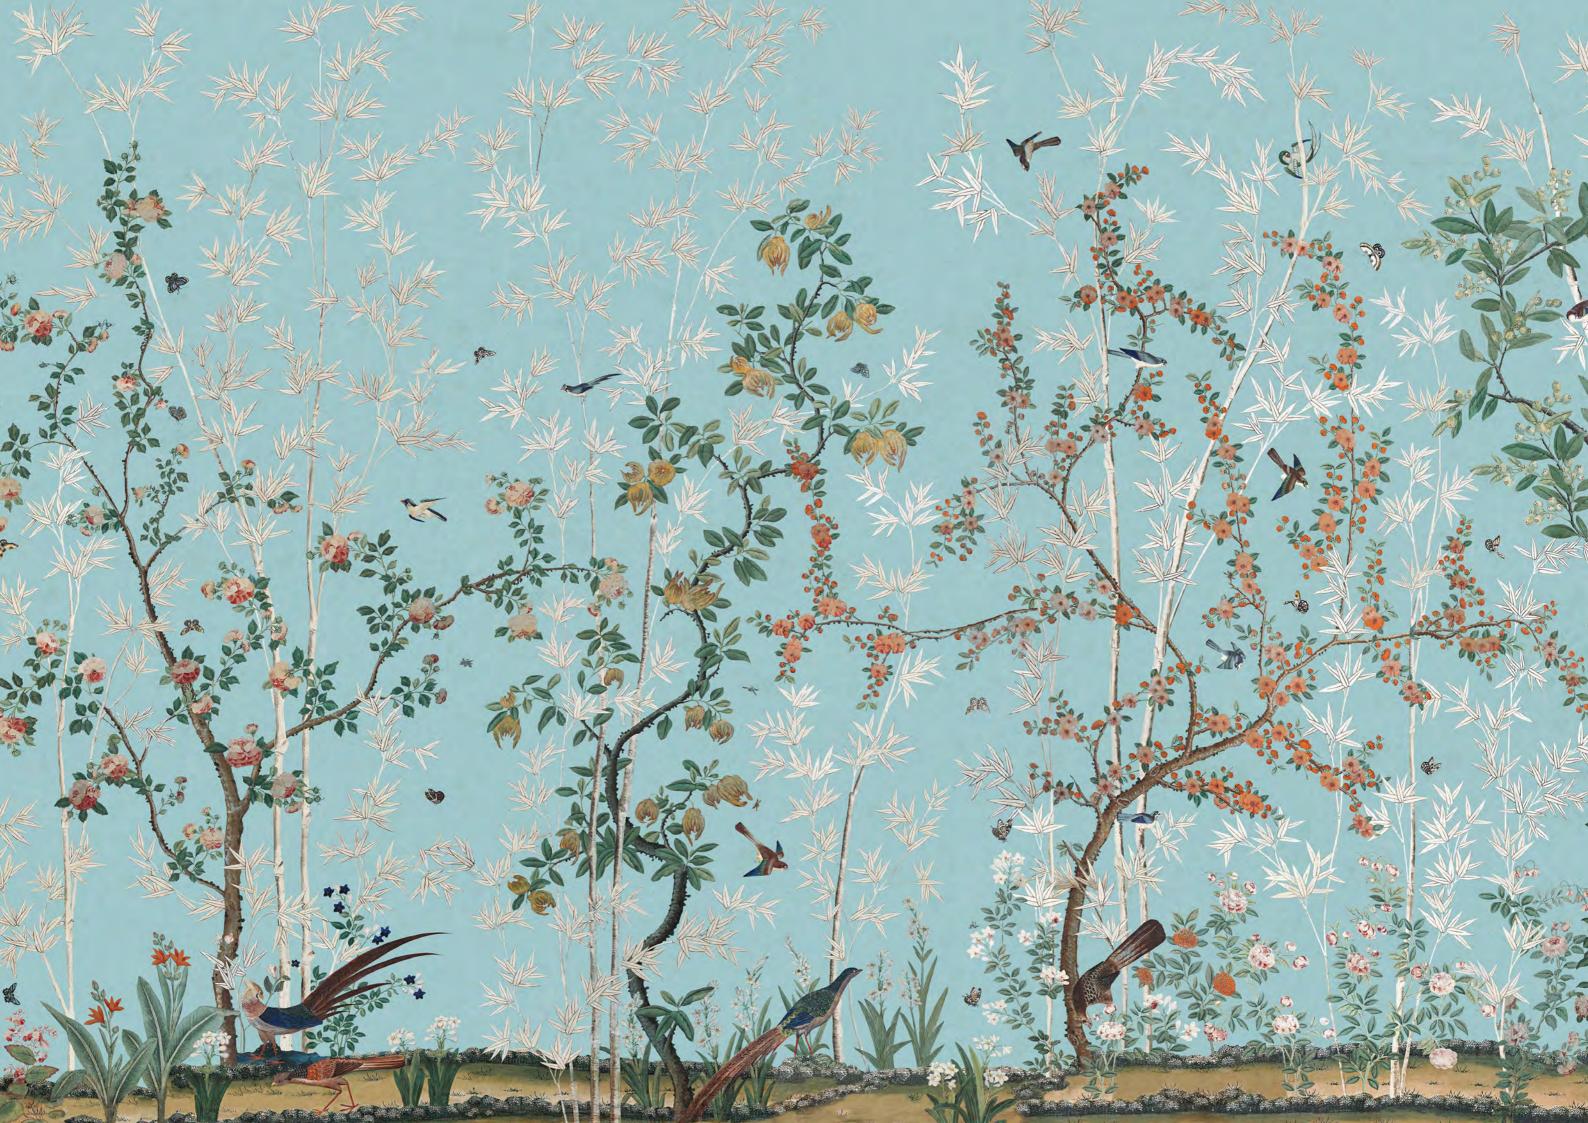

## Eastern Eden sc121

This is a very beautiful example of early Tree of Life design wallpaper made in China for the East India Company who sold it to the great houses of Europe. It was painted circa 1800 in the region of Canton. We were lucky enough to find it in a chateau in France where we scanned it out off the walls. Enormous work went into restoring the files to give the decor its former glory.