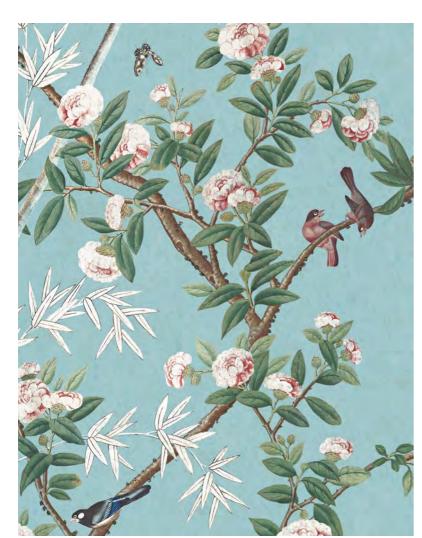

## Eastern Eden sc121

This is a very beautiful example of early Tree of Life design wallpaper made in China for the East India Company who sold it to the great houses of Europe. It was painted circa 1800 in the region of Canton. We were lucky enough to find it in a chateau in France where we scanned it out off the walls. Enormous work went into restoring the files to give the decor its former glory.