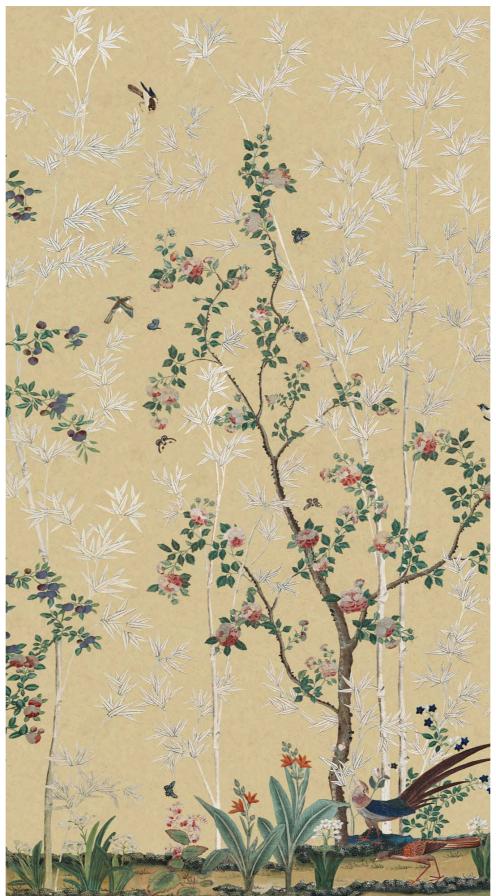

a Company who sold it to the great houses of Europe. It was painted circa 1800 in the region of Canton. We were lucky enough to find it in a chateau in France where we scanned it out off the walls. Enormous work went into restoring the files to give the decor its former glory.

## STANDARD SIZES for THIS DECOR

| NB. OF PANELS | TOTAL WIDTH |         | PANEL HEIGHT          |
|---------------|-------------|---------|-----------------------|
| 22            | 779 8/16 "  | 1980 cm | н225 cm 88 3/5 "      |
| 25            | 885 13/16 " | 2250 cm | H255 cm 100 2/5"      |
| 27            | 956 11/16 " | 2430 cm | н275 cm 108 1/4"      |
| 29            | 1027 9/16 " | 2610 cm | н <b>300</b> cm 118 " |
| 31            | 1098 7/16 " | 2790 cm | н <b>325</b> cm 128 " |





## Color Options







cs.71 Turquoise cs.72 Yellow cs.73 Mauve